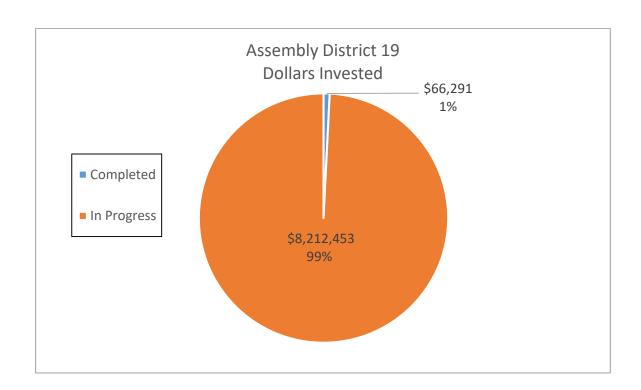

----------|------------------|-----------------|
|                    |                 |                         | Annual Electric             | Annual Dollar | 15 Year Electric | 15 Year Dollar  |
|                    | Number of Sites | <b>Dollars Invested</b> | Savings (kWh)               | Savings       | Savings (kWh)    | Savings         |
| Completed          | 1               | \$ 66,291.00            | 25,318                      | \$ 5,511.00   | 379,770          | \$ 82,665.00    |
| In Progress        | 25              | \$ 8,212,452.54         | 1,082,423                   | 206,918.82    | 16,236,345       | \$ 3,103,782.30 |
| <b>Grand Total</b> | 26              | \$ 8,278,743.54         | 1,107,741                   | \$ 212,429.82 | 16,616,115.00    | \$ 3,186,447.30 |



|                    |                 |                         | Assembly District 20 |                 |                  |                  |
|--------------------|-----------------|-------------------------|----------------------|-----------------|------------------|------------------|
|                    |                 |                         | Annual Electric      | Annual Dollar   | 15 Year Electric | 15 Year Dollar   |
|                    | Number of Sites | <b>Dollars Invested</b> | Savings (kWh)        | Savings         | Savings (kWh)    | Savings          |
| Completed          | 39              | \$ 6,634,805.00         | 2,401,486            | \$ 409,067.00   | 36,022,290       | \$ 6,136,005.00  |
| In Progress        | 36              | \$11,045,720.60         | 6