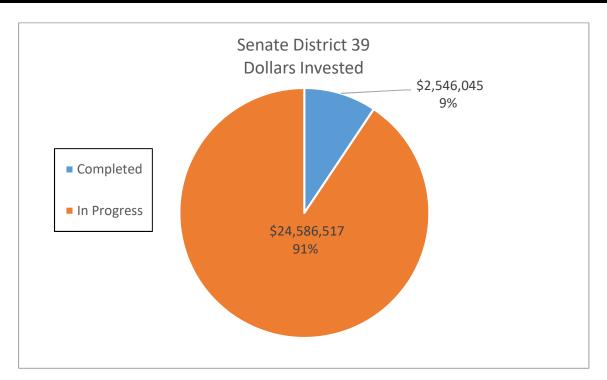

ollar   | 15 Year Electric | 15 Year Dollar   |
|                    | Number of Sites | <b>Dollars Invested</b> | Savings (kWh)      | Savings         | Savings (kWh)    | Savings          |
| Completed          | 15              | \$ 2,546,044.60         | 1,401,452          | \$ 299,143.55   | 21,021,780       | \$ 4,487,153.25  |
| In Progress        | 114             | \$24,586,516.67         | 8,210,264          | \$ 1,804,405.26 | 123,153,960      | \$ 27,066,078.90 |
| <b>Grand Total</b> | 129             | \$27,132,561.27         | 9,611,716          | \$ 2,103,548.81 | 144,175,740.00   | \$ 31,553,232.15 |

| DAC | 7 | \$<br>816,823.12 | 365,023 | \$<br>86,281.87 | 5,475,345 \$ 1,294,228.05 |
|-----|---|------------------|---------|-----------------|---------------------------|



|                    |                 |                         | Senate District 40 |                 |                  |                  |
|--------------------|-----------------|-------------------------|--------------------|-----------------|------------------|------------------|
|                    |                 |                         | Annual Electric    | Annual Dollar   | 15 Year Electric | 15 Year Dollar   |
|                    | Number of Sites | <b>Dollars Invested</b> | Savings (kWh)      | Savings         | Savings (kWh)    | Savings          |
| Completed          | 69              | \$15,863,305.47         | 6,278,950          | \$ 1,244,314.65 | 94,184,250       | \$ 18,664,719.71 |
| In Progress        | 135             | \$32,043,126.41         | 14,424,229