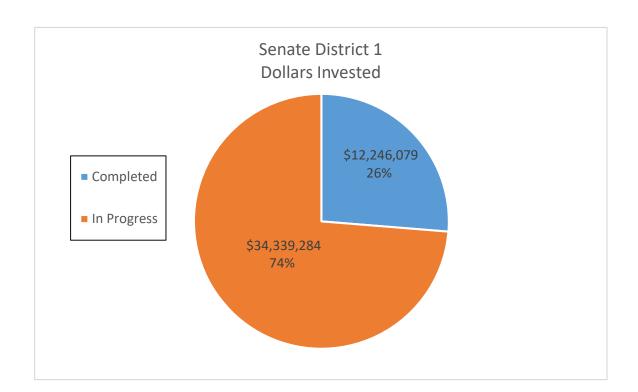

------|-------------------|-----------------|------------------|------------------|
|                    |                 |                         | Annual Electric   | Annual Dollar   | 15 Year Electric | 15 Year Dollar   |
|                    | Number of Sites | <b>Dollars Invested</b> | Savings (kWh)     | Savings         | Savings (kWh)    | Savings          |
| Completed          | 98              | \$12,246,079.21         | 5,013,626         | \$ 885,011.58   | 75,204,390       | \$ 13,275,173.70 |
| In Progress        | 243             | \$34,339,284.10         | 15,836,401        | \$ 2,888,764.20 | 237,546,015      | \$ 43,331,463.00 |
| <b>Grand Total</b> | 341             | \$46,585,363.31         | 20,850,027        | \$ 3,773,775.78 | 312,750,405.00   | \$ 56,606,636.70 |



|                    |                 |                         | Senate District 2 |                 |                  |                  |
|--------------------|-----------------|-------------------------|-------------------|-----------------|------------------|------------------|
|                    |                 |                         | Annual Electric   | Annual Dollar   | 15 Year Electric | 15 Year Dollar   |
|                    | Number of Sites | <b>Dollars Invested</b> | Savings (kWh)     | Savings         | Savings (kWh)    | Savings          |
| Completed          | 66              | \$ 5,371,796.33         | 2,358,240         | \$ 392,602.39   | 35,373,600       | \$ 5,889,035.82  |
| In Progress        | 287             | \$39,862,565.73         | 13,973,385