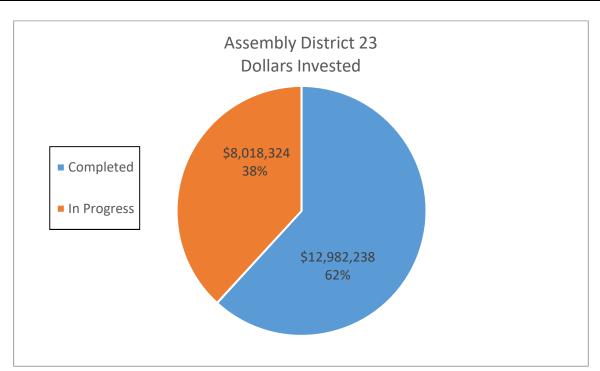

\$ 972,295.47   | 74,696,040       | \$ 14,584,432.05 |
| In Progress        | 28              | \$ 8,018,324.41         | 2,127,819            | \$ 444,389.86   | 31,917,285       | \$ 6,665,847.90  |
| <b>Grand Total</b> | 83              | \$21,000,562.23         | 7,107,555            | \$ 1,416,685.33 | 106,613,325.00   | \$ 21,250,279.95 |
|                    |                 |                         |                      |                 |                  |                  |

| DAC | 24 | \$ 5,204,307.43 | 2,078,812 \$ | \$ | 401,442.01 | 31,182,180 | \$ | 6,021,630.15 | l |
|-----|----|-----------------|--------------|----|------------|------------|----|--------------|---|
|-----|----|-----------------|--------------|----|------------|------------|----|--------------|---|



|                    |                 |                         | <b>Assembly District 24</b> |               |                  |                  |
|--------------------|-----------------|-------------------------|-----------------------------|---------------|------------------|------------------|
|                    |                 |                         | Annual Electric             | Annual Dollar | 15 Year Electric | 15 Year Dollar   |
|                    | Number of Sites | <b>Dollars Invested</b> | Savings (kWh)               | Savings       | Savings (kWh)    | Savings          |
| Completed          | 8               | \$ 678,625.47           | 456,787                     | \$ 65,896.24  | 6,851,805        | \$ 988,443.60    |
| In Progress        | 65              | \$