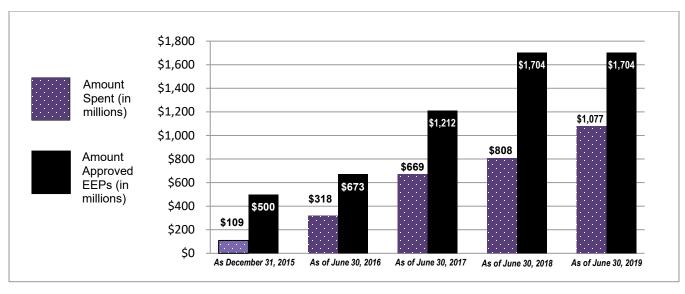

Figure 3-1: Proposition 39 K-12 Program Overall Funding Status as of June 30, 2019

Source: California Energy Commission

K-12 participation in the program was geographically diverse, with LEAs in all of California's 58 counties benefitting from the program overall. As shown in Figure 3-2, LEA participation by county was also high – 22 counties had an LEA participation rate between 91-100%, 19 counties had an LEA participation rate between 81-90%, 11 counties had an LEA participation rate between 71-80%, five counties had an LEA participation rate between 61-70%, and one county had an LEA participation rate of 40-60%.