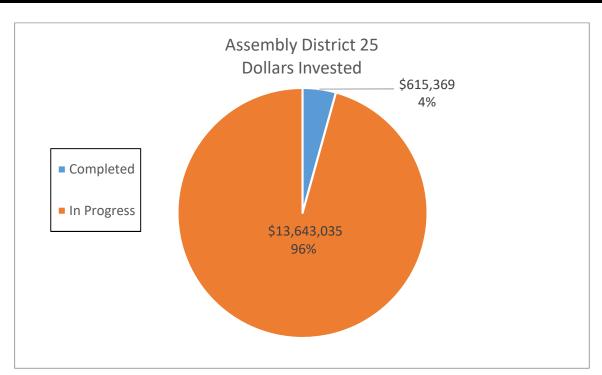

ectric | 15 Year Dollar   |
|                    | Number of Sites | <b>Dollars Invested</b> | Savings (kWh)        | Savings         | Savings (kWh)    | Savings          |
| Completed          | 5               | \$ 615,368.66           | 243,731              | \$ 41,259.30    | 3,655,965        | \$ 618,889.50    |
| In Progress        | 66              | \$13,643,035.07         | 5,031,947            | \$ 1,017,075.48 | 75,479,205       | \$ 15,256,132.20 |
| <b>Grand Total</b> | 71              | \$14,258,403.73         | 5,275,678            | \$ 1,058,334.78 | 79,135,170.00    | \$ 15,875,021.70 |

| DAC | 6 | \$<br>836,480.72 | 569,139 | \$<br>116,549.46 | 8,537,085 | \$ 1 | ,748,241.90 |
|-----|---|------------------|---------|------------------|-----------|------|-------------|



|                    |                 |                         | <b>Assembly District 26</b> |                 |                  |                  |
|--------------------|-----------------|-------------------------|-----------------------------|-----------------|------------------|------------------|
|                    |                 |                         | Annual Electric             | Annual Dollar   | 15 Year Electric | 15 Year Dollar   |
|                    | Number of Sites | <b>Dollars Invested</b> | Savings (kWh)               | Savings         | Savings (kWh)    | Savings          |
| Completed          | 44              | \$ 8,033,757.30         | 3,349,352                   | \$ 581,710.06   | 50,240,280       | \$ 8,725,650.90  |
| In Progress        | 130