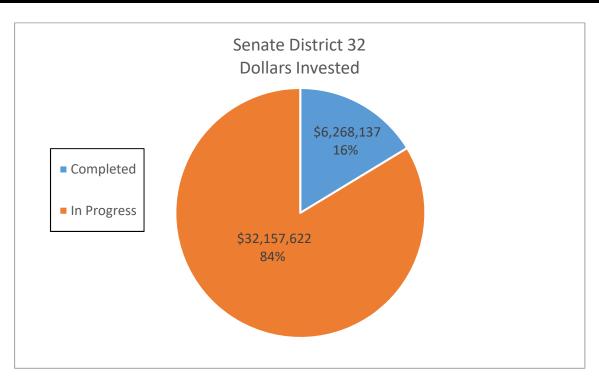

| 15 Year Electric | 15 Year Dollar   |
|                    | Number of Sites | <b>Dollars Invested</b> | Savings (kWh)      | Savings         | Savings (kWh)    | Savings          |
| Completed          | 12              | \$ 6,268,136.75         | 2,873,927          | \$ 413,807.00   | 43,108,905       | \$ 6,207,105.00  |
| In Progress        | 185             | \$32,157,621.91         | 12,518,331         | \$ 2,670,999.50 | 187,774,965      | \$ 40,064,992.50 |
| <b>Grand Total</b> | 197             | \$38,425,758.66         | 15,392,258         | \$ 3,084,806.50 | 230,883,870.00   | \$ 46,272,097.50 |

| DAC | 87 | \$17,850,479.74 | 6,778,803 \$ 1,287,514.96 | 101,682,045 | \$19,312,724.40 |
|-----|----|-----------------|---------------------------|-------------|-----------------|



|                    |                 |                         | Senate District 33 |                 |                  |                  |
|--------------------|-----------------|-------------------------|--------------------|-----------------|------------------|------------------|
|                    |                 |                         | Annual Electric    | Annual Dollar   | 15 Year Electric | 15 Year Dollar   |
|                    | Number of Sites | <b>Dollars Invested</b> | Savings (kWh)      | Savings         | Savings (kWh)    | Savings          |
| In Progress        | 173             | \$38,095,922.04         | 12,532,945         | \$ 2,260,460.71 | 187,994,175      | \$ 33,906,910.65 |
| <b>Grand Total</b> | 173             | \$38,095,922.04         | 12,532,945