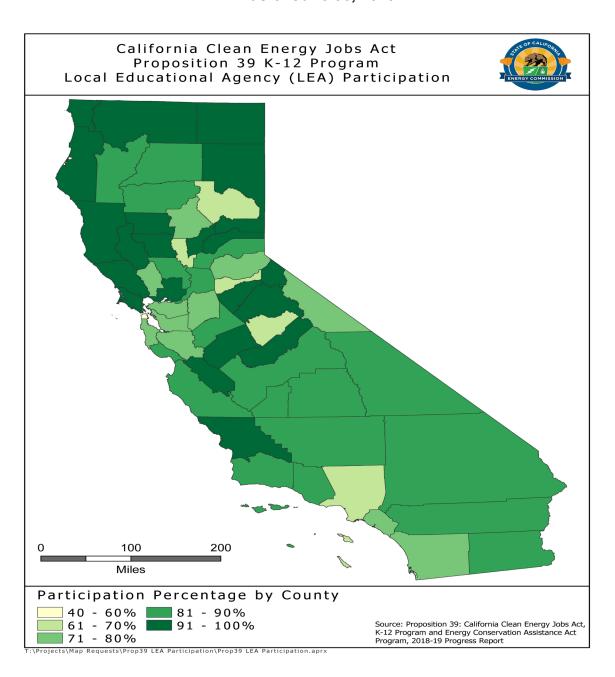

Figure 3-1: Proposition 39 K-12 Program Overall Funding Status as of June 30, 2019

Source: California Energy Commission

K-12 participation in the program was geographically diverse, with LEAs in all of California's 58 counties benefitting from the program overall. As shown in Figure 3-2, LEA participation by county was also high – 22 counties had an LEA participation rate between 91-100%, 19 counties had an LEA participation rate between 81-90%, 11 counties had an LEA participation rate between 71-80%, five counties had an LEA participation rate between 61-70%, and one county had an LEA participation rate of 40-60%.

Figure 3-2: Local Educational Agencies Participation by County as of June 30, 2019

Source: California Energy Commission

LEAs are required to provide annual progress reports on approved EEPs until all energy measures within an approved EEP are completed. LEAs must then submit a final project completion report 12 to 15 months after the project completion date. This includes a full year of energy usage data after all approved energy measures are installed.