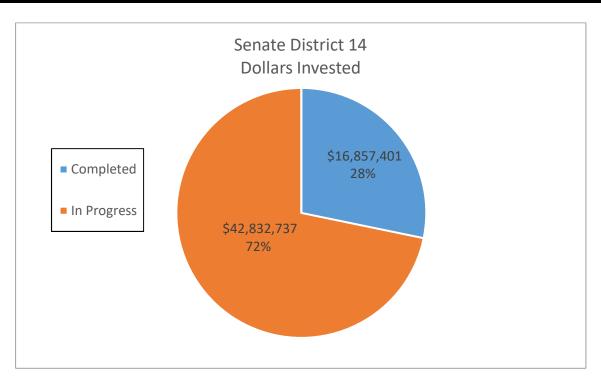

| 15 Year Electric | 15 Year Dollar   |
|                    | Number of Sites | <b>Dollars Invested</b> | Savings (kWh)      | Savings         | Savings (kWh)    | Savings          |
| Completed          | 114             | \$16,857,400.99         | 6,419,544          | \$ 1,196,000.64 | 96,293,160       | \$ 17,940,009.67 |
| In Progress        | 201             | \$42,832,736.96         | 15,099,471         | \$ 2,969,063.89 | 226,492,065      | \$ 44,535,958.33 |
| <b>Grand Total</b> | 315             | \$59,690,137.95         | 21,519,015         | \$ 4,165,064.53 | 322,785,225.00   | \$ 62,475,968.00 |

| DAC | 212 | \$42,041,356.21 | 14,745,255 \$ 2,851,051.59 | 221,178,825 \$42,765,773.78 |
|-----|-----|-----------------|----------------------------|-----------------------------|



|                    |                 |                         | Seliate District 15 |                 |                  |                  |
|--------------------|-----------------|-------------------------|---------------------|-----------------|------------------|------------------|
|                    |                 |                         | Annual Electric     | Annual Dollar   | 15 Year Electric | 15 Year Dollar   |
|                    | Number of Sites | <b>Dollars Invested</b> | Savings (kWh)       | Savings         | Savings (kWh)    | Savings          |
| Completed          | 22              | \$ 5,118,595.24         | 2,549,465           | \$ 507,167.18   | 38,241,975       | \$ 7,607,507.70  |
| In Progress        | 184             | \$34,236,716.42         | 13,874