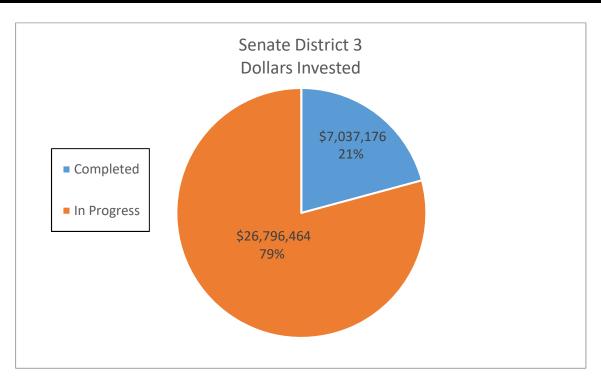

ollar   | 15 Year Electric | 15 Year Dollar   |
|                    | Number of Sites | <b>Dollars Invested</b> | Savings (kWh)     | Savings         | Savings (kWh)    | Savings          |
| Completed          | 26              | \$ 7,037,176.00         | 3,259,208         | \$ 726,128.04   | 48,888,120       | \$ 10,891,920.54 |
| In Progress        | 145             | \$26,796,464.18         | 9,392,156         | \$ 2,005,321.43 | 140,882,340      | \$ 30,079,821.45 |
| <b>Grand Total</b> | 171             | \$33,833,640.18         | 12,651,364        | \$ 2,731,449.47 | 189,770,460.00   | \$ 40,971,741.99 |

| DAC | 4 | \$<br>308,157.72 | 88,049 | \$<br>18,354.59 | 1,320,735 | \$<br>275,318.85 |
|-----|---|------------------|--------|-----------------|-----------|------------------|



|                    |                 |                         | Senate District 4 |                 |                  |                  |
|--------------------|-----------------|-------------------------|-------------------|-----------------|------------------|------------------|
|                    |                 |                         | Annual Electric   | Annual Dollar   | 15 Year Electric | 15 Year Dollar   |
|                    | Number of Sites | <b>Dollars Invested</b> | Savings (kWh)     | Savings         | Savings (kWh)    | Savings          |
| Completed          | 75              | \$ 8,691,231.01         | 3,846,787         | \$ 639,277.12   | 57,701,805       | \$ 9,589,156.80  |
| In Progress        | 232             | \$31,557,928.43         | 12,537,985