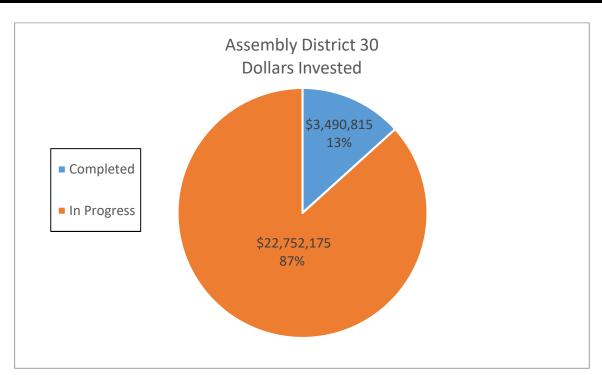

| 15 Year Electric | 15 Year Dollar   |
|                    | Number of Sites | <b>Dollars Invested</b> | Savings (kWh)        | Savings         | Savings (kWh)    | Savings          |
| Completed          | 17              | \$ 3,490,814.50         | 1,440,435            | \$ 277,961.65   | 21,606,525       | \$ 4,169,424.75  |
| In Progress        | 131             | \$22,752,174.83         | 8,981,702            | \$ 1,781,169.26 | 134,725,530      | \$ 26,717,538.90 |
| <b>Grand Total</b> | 148             | \$26,242,989.33         | 10,422,137           | \$ 2,059,130.91 | 156,332,055.00   | \$ 30,886,963.65 |

| DAC | 15 | \$ 3,215,036.64 | 724,315 \$ | 140,058.95 | 10,864,725 \$ 2,100,884.25 |
|-----|----|-----------------|------------|------------|----------------------------|



|                    |                 |                         | Assembly District 31 |                 | ·                |                  |
|--------------------|-----------------|-------------------------|----------------------|-----------------|------------------|------------------|
|                    |                 |                         | Annual Electric      | Annual Dollar   | 15 Year Electric | 15 Year Dollar   |
|                    | Number of Sites | <b>Dollars Invested</b> | Savings (kWh)        | Savings         | Savings (kWh)    | Savings          |
| Completed          | 37              | \$ 7,026,759.27         | 2,069,454            | \$ 391,211.36   | 31,041,810       | \$ 5,868,170.47  |
| In Progress        | 92              | \$23,076,041.47         | 8