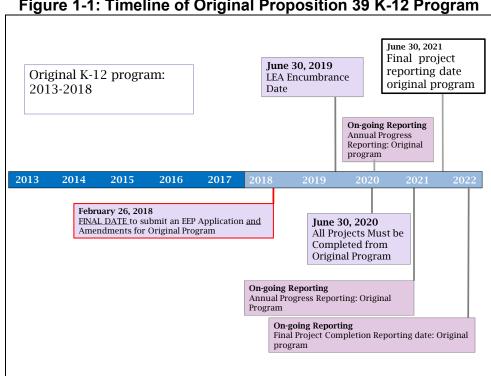

### SB 110 Program Changes for 2018 and Beyond

The CCEJA passed initially as a five-year program, beginning in fiscal year 2013-2014 and ending in fiscal year 2017-2018. As demonstrated by the timeline for the Proposition 39 K-12 programs in Figure 1-1, all projects must be completed by June 2020, with final project reports, including energy savings data, submitted by 2021. The Citizens Oversight Board was originally scheduled to complete its final reporting on all projects by 2022.

Figure 1-1: Timeline of Original Proposition 39 K-12 Program

Source: California Energy Commission

SB 110 required the Energy Commission to report on the remaining funds allocated to LEAs that did not submit an energy expenditure plan to the Energy Commission for approval. On March 1, 2018, the Energy Commission estimated that \$114.5 million in unrequested funds remained in the Clean Energy Job Creation Fund from the Proposition 39 K-12 Program. Based on this estimate, \$75 million was available to the School Bus Replacement Program and up to \$39.5 million was available to the ECAA-Ed Competitive Loan Program. No additional funds remained to support a K-12 Competitive Grant Program.