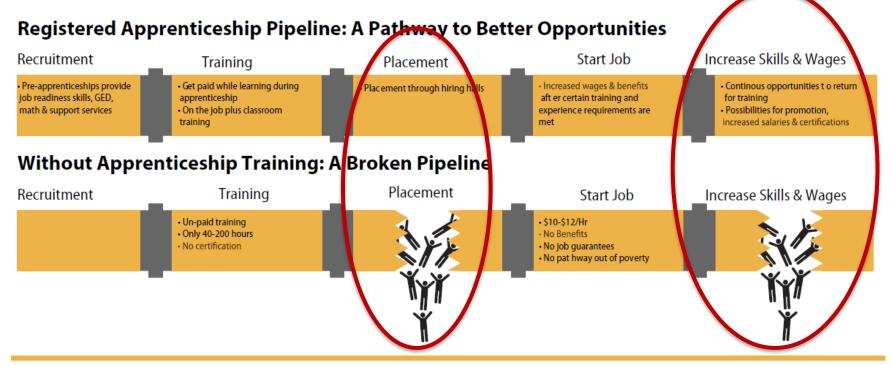

We also remain impressed with the job training aspects of this program across the California Conservation Corps, Community Colleges, and Workforce Development Board. The preapprenticeship program run through the California Workforce Development Board (CWDB) is especially impressive, and, in fact, has become a model for other states looking to provide targeted, effective job and workforce training. This program has advanced equity by providing energy-efficiency focused workforce-training and coordinating a range of supportive services to prepare at-risk youth, women, veterans, ex-offenders, and other disadvantaged job seekers to apply for, enter, and successfully complete a state-registered building trade apprenticeship program. This puts them in a position to gain high-quality, career-track jobs in the building trades. The Citizens Oversight Board appreciates that this successful workforce development program developed under Proposition 39 is expanding statewide through the CWDB's High Road Construction Careers Initiative, to support the continued development of a skilled and diverse workforce in California.

## California Workforce Development Board Proposition 39 Pre-Apprenticeship Support, Training and Placement

The California Workforce Development Board (CWDB) invested \$13.3 million in Proposition 39 program funds from 2014 through June 30, 2018 to develop 12 construction preapprenticeship programs throughout the state that each bring together labor, community, education, and workforce organizations in a partnership to serve disadvantaged Californians. These pre-apprenticeship pilot programs advanced equity by providing energy-efficiency focused workforce-training and coordinating a range of supportive services to prepare at risk youth, women, veterans, ex-offenders, and other disadvantaged job seekers apply for, enter,

and successfully complete a state-registered building trade apprenticeship program. This program was one of the most innovative aspects of the Clean Energy Jobs Act, and is consistently looked at by other states as a model for clean energy industry training.<sup>19</sup>

Using the National Building Trades Multi-Craft Core Curriculum (MC3), the 12 partnerships have prepared participants for a bright future by providing an industry-valued credential (the MC3 certificate) and connecting them with a state registered apprenticeship program for the next step in their construction careers. According to the CWDB, over 2,700 individuals were enrolled in the pre-apprenticeship program, and ten of the 12 pre-apprenticeship training programs exceeded their enrollment targets, and the others reached 90-95% of their target. The programs also sustained high graduation rates – approximately 78%, or nearly 2,100 individuals completed training and earned the MC3 certificate. <sup>20</sup> After program completion, approximately 79%, or 1,660 pre-apprenticeship graduates, found meaningful placement opportunities as follows: