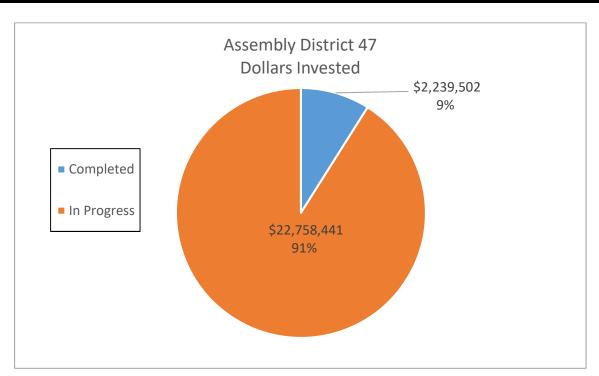

ollar   |
|                    | Number of Sites | <b>Dollars Invested</b> | Savings (kWh)               | Savings         | Savings (kWh)    | Savings          |
| Completed          | 3               | \$ 2,239,502.13         | 696,433                     | \$ 147,002.41   | 10,446,495       | \$ 2,205,036.15  |
| In Progress        | 86              | \$22,758,441.28         | 7,677,218                   | \$ 1,404,913.99 | 115,158,270      | \$ 21,073,709.85 |
| <b>Grand Total</b> | 89              | \$24,997,943.41         | 8,373,651                   | \$ 1,551,916.40 | 125,604,765.00   | \$ 23,278,746.00 |

| DAC | 58 | \$16,932,052.07 | 5,474,573 \$ 1,022,779.25 | 82,118,595 \$15,341,688.75 |
|-----|----|-----------------|---------------------------|----------------------------|



|                    |                 |                         | <b>Assembly District 48</b> |                 |                  |                  |
|--------------------|-----------------|-------------------------|-----------------------------|-----------------|------------------|------------------|
|                    |                 |                         | Annual Electric             | Annual Dollar   | 15 Year Electric | 15 Year Dollar   |
|                    | Number of Sites | <b>Dollars Invested</b> | Savings (kWh)               | Savings         | Savings (kWh)    | Savings          |
| Completed          | 53              | \$ 8,156,968.80         | 3,232,985                   | \$ 611,216.29   | 48,494,775       | \$ 9,168,244.35  |
| In Progress        | 71