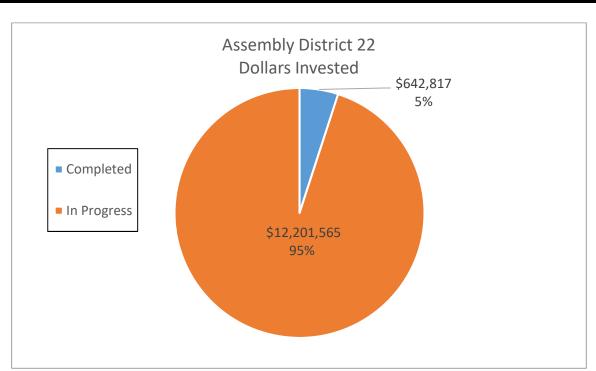

Savings       | Savings (kWh)    | Savings          |
| Completed          | 5               | \$ 642,817.00           | 245,086              | \$ 37,691.00  | 3,676,290        | \$ 565,365.00    |
| In Progress        | 90              | \$12,201,565.03         | 4,382,768            | \$ 862,927.78 | 65,741,520       | \$ 12,943,916.70 |
| <b>Grand Total</b> | 95              | \$12,844,382.03         | 4,627,854            | \$ 900,618.78 | 69,417,810.00    | \$ 13,509,281.70 |
|                    |                 |                         |                      |               |                  |                  |

| DAC | 3 | \$ 1,882,716.48 | 519,369 \$ | 125,020.53 | 7,790,535 \$ 1,875,307.95 |
|-----|---|-----------------|------------|------------|---------------------------|



|                    |                 |                         | Assembly District 23 |                 |                  |                  |
|--------------------|-----------------|-------------------------|----------------------|-----------------|------------------|------------------|
|                    |                 |                         | Annual Electric      | Annual Dollar   | 15 Year Electric | 15 Year Dollar   |
|                    | Number of Sites | <b>Dollars Invested</b> | Savings (kWh)        | Savings         | Savings (kWh)    | Savings          |
| Completed          | 55              | \$12,982,237.82         | 4,979,736            | \$ 972,295.47   | 74,696,040       | \$ 14,584,432.05 |
| In Progress        | 28              | \$ 8,018,324.41         | 2