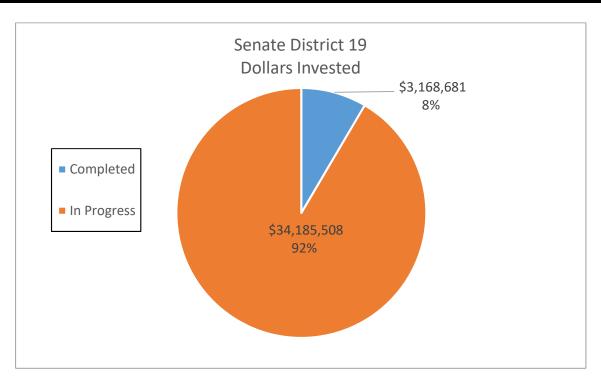

| Savings (kWh)    | Savings          |
| Completed          | 25              | \$ 3,168,681.40         | 1,133,383          | \$ 218,511.70   | 17,000,745       | \$ 3,277,675.47  |
| In Progress        | 219             | \$34,185,508.34         | 14,231,088         | \$ 2,459,364.51 | 213,466,320      | \$ 36,890,467.65 |
| <b>Grand Total</b> | 244             | \$37,354,189.74         | 15,364,471         | \$ 2,677,876.21 | 230,467,065.00   | \$ 40,168,143.12 |
|                    |                 |                         |                    |                 |                  |                  |

| DAC | 17 | \$ 2,415,899.14 | 1,532,573 \$ | 185,824.92 | 22,988,595 \$ 2,787,373.80 |
|-----|----|-----------------|--------------|------------|----------------------------|



|                    |                 |                         | Senate District 20 |                 |                  |                  |
|--------------------|-----------------|-------------------------|--------------------|-----------------|------------------|------------------|
|                    |                 |                         | Annual Electric    | Annual Dollar   | 15 Year Electric | 15 Year Dollar   |
|                    | Number of Sites | <b>Dollars Invested</b> | Savings (kWh)      | Savings         | Savings (kWh)    | Savings          |
| Completed          | 26              | \$ 4,849,224.03         | 1,621,637          | \$ 314,602.15   | 24,324,555       | \$ 4,719,032.25  |
| In Progress        | 162             | \$40,554,537.20         | 15,093,340