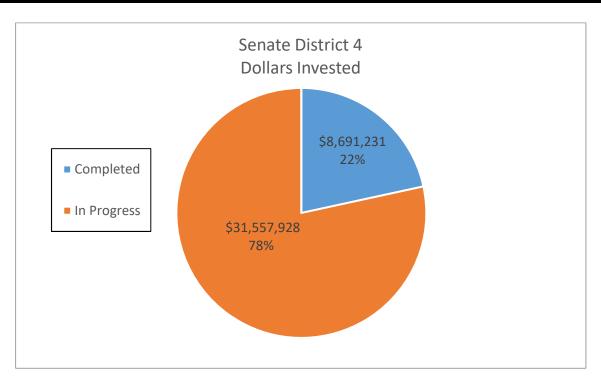

| Savings (kWh)    | Savings          |
| Completed          | 75              | \$ 8,691,231.01         | 3,846,787         | \$ 639,277.12   | 57,701,805       | \$ 9,589,156.80  |
| In Progress        | 232             | \$31,557,928.43         | 12,537,985        | \$ 2,359,217.02 | 188,069,775      | \$ 35,388,255.26 |
| <b>Grand Total</b> | 307             | \$40,249,159.44         | 16,384,772        | \$ 2,998,494.14 | 245,771,580.00   | \$ 44,977,412.06 |
|                    |                 |                         |                   |                 |                  |                  |

| DAC | 11 | \$ 1,717,030.69 | 600,730 | \$<br>119,622.96 | 9,010,950 | \$ 1,794,344.40 |
|-----|----|-----------------|---------|------------------|-----------|-----------------|



|                    |                 |                         | Senate District 5 |                 |                  |                  |
|--------------------|-----------------|-------------------------|-------------------|-----------------|------------------|------------------|
|                    |                 |                         | Annual Electric   | Annual Dollar   | 15 Year Electric | 15 Year Dollar   |
|                    | Number of Sites | <b>Dollars Invested</b> | Savings (kWh)     | Savings         | Savings (kWh)    | Savings          |
| Completed          | 56              | \$10,857,279.25         | 4,328,511         | \$ 707,963.83   | 64,927,665       | \$ 10,619,457.45 |
| In Progress        | 213             | \$37,922,399.48         | 15,412,996