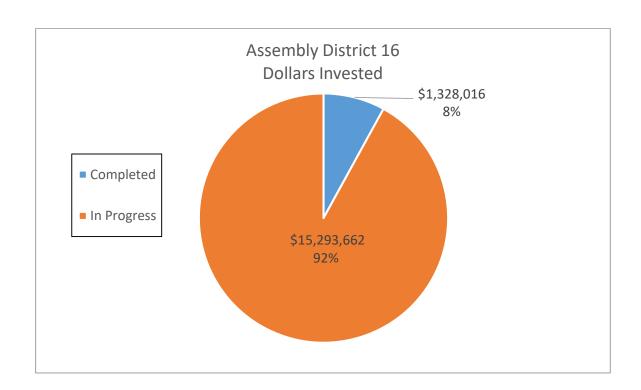

----|------------------|------------------|
|                    |                 |                         | Annual Electric             | Annual Dollar | 15 Year Electric | 15 Year Dollar   |
|                    | Number of Sites | <b>Dollars Invested</b> | Savings (kWh)               | Savings       | Savings (kWh)    | Savings          |
| Completed          | 23              | \$ 1,328,016.00         | 1,065,556                   | \$ 173,105.52 | 15,983,340       | \$ 2,596,582.80  |
| In Progress        | 126             | \$15,293,662.02         | 4,555,827                   | \$ 812,088.56 | 68,337,405       | \$ 12,181,328.40 |
| <b>Grand Total</b> | 149             | \$16,621,678.02         | 5,621,383                   | \$ 985,194.08 | 84,320,745.00    | \$ 14,777,911.20 |



|                 |                         | <b>Assembly District 17</b>           |                                                                                                                                                                                               |                                                                                                                                                                                                                                            |