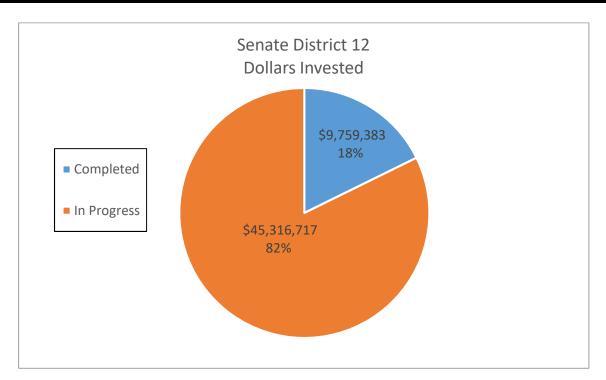

| Savings (kWh)    | Savings          |
| Completed          | 54              | \$ 9,759,382.82         | 4,335,607          | \$ 739,524.95   | 65,034,105       | \$ 11,092,874.25 |
| In Progress        | 247             | \$45,316,717.40         | 17,130,870         | \$ 3,083,216.39 | 256,963,050      | \$ 46,248,245.85 |
| <b>Grand Total</b> | 301             | \$55,076,100.22         | 21,466,477         | \$ 3,822,741.34 | 321,997,155.00   | \$ 57,341,120.10 |
|                    |                 |                         |                    |                 |                  |                  |

| DAC | 179 | \$30,681,815.88 | 11,248,548 \$ 1,884,767.56 | 168,728,220 \$28,271,513.40 |
|-----|-----|-----------------|----------------------------|-----------------------------|



|                    |                 |                         | Senate District 13 |                 |                  |                  |
|--------------------|-----------------|-------------------------|--------------------|-----------------|------------------|------------------|
|                    |                 |                         | Annual Electric    | Annual Dollar   | 15 Year Electric | 15 Year Dollar   |
|                    | Number of Sites | <b>Dollars Invested</b> | Savings (kWh)      | Savings         | Savings (kWh)    | Savings          |
| Completed          | 13              | \$ 1,321,442.47         | 701,873            | \$ 103,587.24   | 10,528,095       | \$ 1,553,808.60  |
| In Progress        | 154             | \$24,501,477.25         | 9,558,467