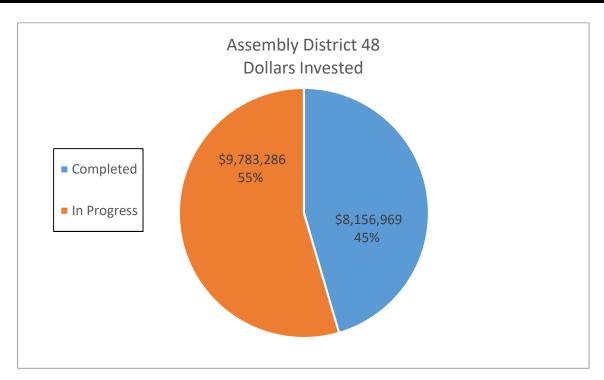

ollar   |
|                    | Number of Sites | <b>Dollars Invested</b> | Savings (kWh)               | Savings         | Savings (kWh)    | Savings          |
| Completed          | 53              | \$ 8,156,968.80         | 3,232,985                   | \$ 611,216.29   | 48,494,775       | \$ 9,168,244.35  |
| In Progress        | 71              | \$ 9,783,285.70         | 4,597,714                   | \$ 753,815.72   | 68,965,710       | \$ 11,307,235.80 |
| <b>Grand Total</b> | 124             | \$17,940,254.50         | 7,830,699                   | \$ 1,365,032.01 | 117,460,485.00   | \$ 20,475,480.15 |

| DAC | 45 | \$ 8,103,890.89 | 3,633,157 \$ | 594,803.93 | 54,497,355 \$ 8,922,058.95 |
|-----|----|-----------------|--------------|------------|----------------------------|



|                    |                 |                         | Assembly District 49 |                 |                  |                  |
|--------------------|-----------------|-------------------------|----------------------|-----------------|------------------|------------------|
|                    |                 |                         | Annual Electric      | Annual Dollar   | 15 Year Electric | 15 Year Dollar   |
|                    | Number of Sites | <b>Dollars Invested</b> | Savings (kWh)        | Savings         | Savings (kWh)    | Savings          |
| Completed          | 21              | \$ 2,144,681.62         | 1,367,658            | \$ 301,317.00   | 20,514,870       | \$ 4,519,755.00  |
| In Progress        | 68              | \$12,468,610.76         | 5