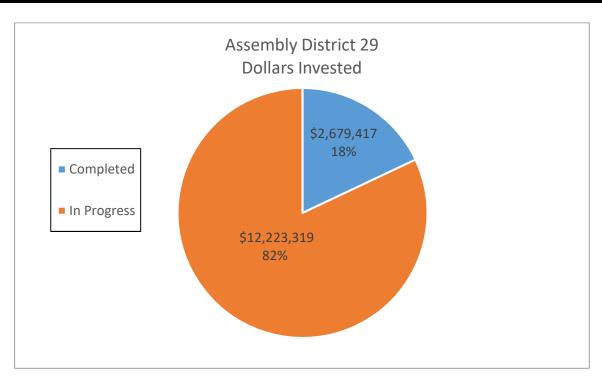

|
| Completed          | 20              | \$ 2,679,417.25         | 964,017                     | \$ 189,058.23   | 14,460,255       | \$ 2,835,873.45  |
| In Progress        | 123             | \$12,223,318.67         | 6,183,671                   | \$ 1,149,286.64 | 92,755,065       | \$ 17,239,299.60 |
| <b>Grand Total</b> | 143             | \$14,902,735.92         | 7,147,688                   | \$ 1,338,344.87 | 107,215,320.00   | \$ 20,075,173.05 |
|                    |                 |                         |                             |                 |                  |                  |

| DAC | 2 | \$<br>544,179.00 | 190,733 | \$<br>36,450.05 | 2,860,995 | \$<br>546,750.75 |
|-----|---|------------------|---------|-----------------|-----------|------------------|



|                    |                 |                         | Assembly District 30 |                 |                  |                  |
|--------------------|-----------------|-------------------------|----------------------|-----------------|------------------|------------------|
|                    |                 |                         | Annual Electric      | Annual Dollar   | 15 Year Electric | 15 Year Dollar   |
|                    | Number of Sites | <b>Dollars Invested</b> | Savings (kWh)        | Savings         | Savings (kWh)    | Savings          |
| Completed          | 17              | \$ 3,490,814.50         | 1,440,435            | \$ 277,961.65   | 21,606,525       | \$ 4,169,424.75  |
| In Progress        | 131             | \$22,752,174.83         | 8