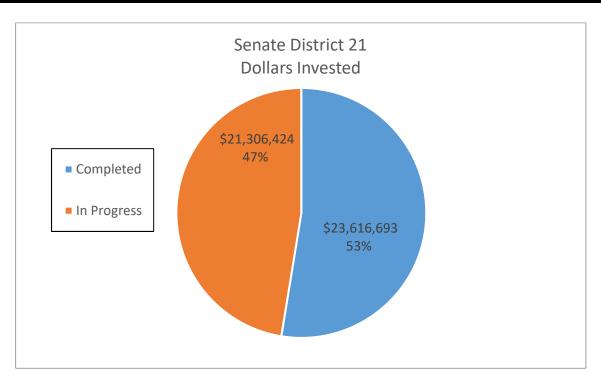

| 15 Year Electric | 15 Year Dollar   |
|                    | Number of Sites | <b>Dollars Invested</b> | Savings (kWh)      | Savings         | Savings (kWh)    | Savings          |
| Completed          | 73              | \$23,616,693.26         | 8,347,611          | \$ 1,490,611.25 | 125,214,165      | \$ 22,359,168.82 |
| In Progress        | 98              | \$21,306,424.15         | 7,732,232          | \$ 1,356,958.83 | 115,983,480      | \$ 20,354,382.45 |
| <b>Grand Total</b> | 171             | \$44,923,117.41         | 16,079,843         | \$ 2,847,570.08 | 241,197,645.00   | \$ 42,713,551.27 |

| DAC | 7 | \$ 4,076,690.76 | 1,521,247 \$ | 226,887.48 | 22,818,705 \$ 3,403,312 | .20 |
|-----|---|-----------------|--------------|------------|-------------------------|-----|



|                    |                 |                         | Senate District 22 |                 |                  |                  |
|--------------------|-----------------|-------------------------|--------------------|-----------------|------------------|------------------|
|                    |                 |                         | Annual Electric    | Annual Dollar   | 15 Year Electric | 15 Year Dollar   |
|                    | Number of Sites | <b>Dollars Invested</b> | Savings (kWh)      | Savings         | Savings (kWh)    | Savings          |
| Completed          | 58              | \$11,510,602.39         | 5,327,985          | \$ 923,700.00   | 79,919,775       | \$ 13,855,500.00 |
| In Progress        | 131             | \$22,891,288.23         | 10,040,083