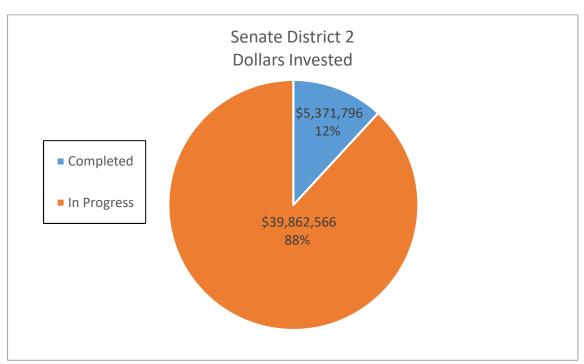

\$ 5,371,796.33         | 2,358,240         | \$ 392,602.39   | 35,373,600       | \$ 5,889,035.82  |
| In Progress        | 287             | \$39,862,565.73         | 13,973,385        | \$ 2,979,227.62 | 209,600,775      | \$ 44,688,414.24 |
| <b>Grand Total</b> | 353             | \$45,234,362.06         | 16,331,625        | \$ 3,371,830.00 | 244,974,375.00   | \$ 50,577,450.06 |
|                    |                 |                         |                   |                 |                  | ·                |

| DAC | 2 | \$<br>202,769.00 | 136,049 | \$<br>7,985.25 | 2,040,735 | \$<br>119,778.75 |
|-----|---|------------------|---------|----------------|-----------|------------------|
|     |   |                  |         |                |           |                  |



|                    |                 |                         | Senate District 3 |                 |                  |                  |
|--------------------|-----------------|-------------------------|-------------------|-----------------|------------------|------------------|
|                    |                 |                         | Annual Electric   | Annual Dollar   | 15 Year Electric | 15 Year Dollar   |
|                    | Number of Sites | <b>Dollars Invested</b> | Savings (kWh)     | Savings         | Savings (kWh)    | Savings          |
| Completed          | 26              | \$ 7,037,176.00         | 3,259,208         | \$ 726,128.04   | 48,888,120       | \$ 10,891,920.54 |
| In Progress        | 145             | \$26,796,464.18         | 9,392,156