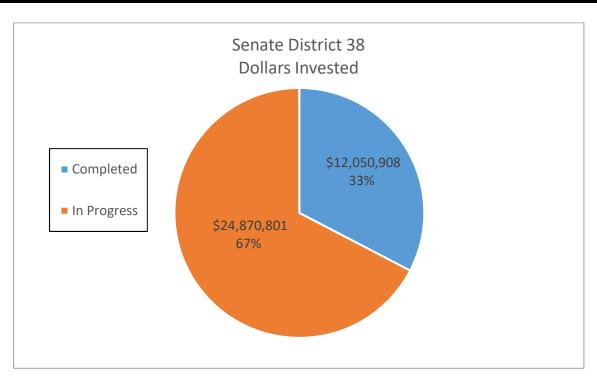

lar   | 15 Year Electric | 15 Year Dollar   |
|                    | Number of Sites | <b>Dollars Invested</b> | Savings (kWh)      | Savings         | Savings (kWh)    | Savings          |
| Completed          | 62              | \$12,050,908.47         | 4,110,258          | \$ 1,243,146.38 | 61,653,870       | \$ 18,647,195.70 |
| In Progress        | 146             | \$24,870,801.39         | 10,667,503         | \$ 2,444,610.32 | 160,012,545      | \$ 36,669,154.74 |
| <b>Grand Total</b> | 208             | \$36,921,709.86         | 14,777,761         | \$ 3,687,756.70 | 221,666,415.00   | \$ 55,316,350.44 |

| DAC | 2 | \$<br>23,656.00 | 77,965 | \$<br>25,779.00 | 1,169,475 | \$<br>386,685.00 |
|-----|---|-----------------|--------|-----------------|-----------|------------------|



|                    |                 |                         | Senate District 39 |                 |                  |                  |
|--------------------|-----------------|-------------------------|--------------------|-----------------|------------------|------------------|
|                    |                 |                         | Annual Electric    | Annual Dollar   | 15 Year Electric | 15 Year Dollar   |
|                    | Number of Sites | <b>Dollars Invested</b> | Savings (kWh)      | Savings         | Savings (kWh)    | Savings          |
| Completed          | 15              | \$ 2,546,044.60         | 1,401,452          | \$ 299,143.55   | 21,021,780       | \$ 4,487,153.25  |
| In Progress        | 114             | \$24,586,516.67         | 8,210,264