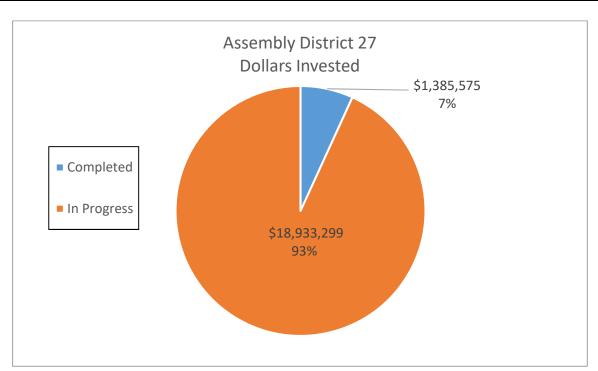

avings (kWh)        | Savings         | Savings (kWh)    | Savings          |
| Completed          | 4               | \$ 1,385,575.00         | 467,373              | \$ 93,195.49    | 7,010,595        | \$ 1,397,932.35  |
| In Progress        | 82              | \$18,933,298.64         | 6,276,949            | \$ 1,459,415.54 | 94,154,235       | \$ 21,891,233.10 |
| <b>Grand Total</b> | 86              | \$20,318,873.64         | 6,744,322            | \$ 1,552,611.03 | 101,164,830.00   | \$ 23,289,165.45 |

| DAC | 17 | \$ 3,935,521.55 | 1,187,325 | \$ | 251,469.83 | 17,809,875 | \$ | 3,772,047.45 |
|-----|----|-----------------|-----------|----|------------|------------|----|--------------|
|-----|----|-----------------|-----------|----|------------|------------|----|--------------|



|                    |                 |                         | <b>Assembly District 28</b> |                 |                  |                  |
|--------------------|-----------------|-------------------------|-----------------------------|-----------------|------------------|------------------|
|                    |                 |                         | Annual Electric             | Annual Dollar   | 15 Year Electric | 15 Year Dollar   |
|                    | Number of Sites | <b>Dollars Invested</b> | Savings (kWh)               | Savings         | Savings (kWh)    | Savings          |
| Completed          | 18              | \$ 3,473,271.24         | 1,900,316                   | \$ 389,409.86   | 28,504,740       | \$ 5,841,147.90  |
| In Progress        | 96