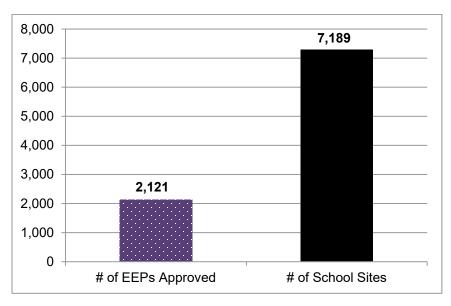

As of June 30, 2019, the California Department of Education reported 2,189 eligible K-12 LEAs in California--these include public school districts, charter schools, three state special schools (e.g. schools for the deaf and blind), <sup>16</sup> and county offices of education. As of June 30, 2019, a total of 1,750 LEAs participated in the program. Together, those 1,750 LEAs submitted 2,121 EEPs for energy efficiency and renewable energy projects at 7,189 school sites, for \$1.542 billion of program funding. An additional \$153.9 million supported project planning. Overall funding is shown in Figure 3-1.