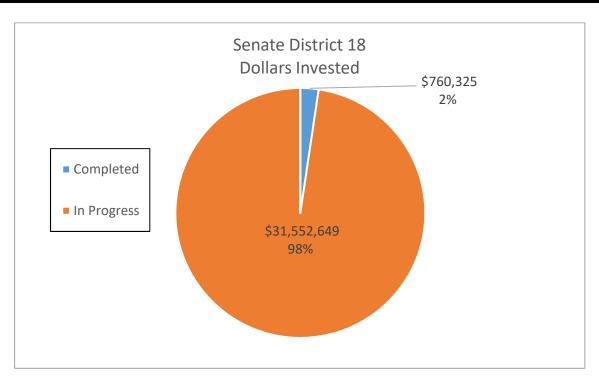

Year Electric | 15 Year Dollar   |
|                    | Number of Sites | <b>Dollars Invested</b> | Savings (kWh)      | Savings         | Savings (kWh)    | Savings          |
| Completed          | 2               | \$ 760,324.52           | 246,984            | \$ 43,302.24    | 3,704,760        | \$ 649,533.60    |
| In Progress        | 46              | \$31,552,648.73         | 9,295,345          | \$ 1,738,455.94 | 139,430,175      | \$ 26,076,839.10 |
| <b>Grand Total</b> | 48              | \$32,312,973.25         | 9,542,329          | \$ 1,781,758.18 | 143,134,935.00   | \$ 26,726,372.70 |

| DAC | 18 | \$14,717,979.06 | 4,249,942 | \$<br>773,562.27 | 63,749,130 | \$11,603,434.05 |
|-----|----|-----------------|-----------|------------------|------------|-----------------|



|                    |                 |                         | Senate District 19 |                 |                  |                  |
|--------------------|-----------------|-------------------------|--------------------|-----------------|------------------|------------------|
|                    |                 |                         | Annual Electric    | Annual Dollar   | 15 Year Electric | 15 Year Dollar   |
|                    | Number of Sites | <b>Dollars Invested</b> | Savings (kWh)      | Savings         | Savings (kWh)    | Savings          |
| Completed          | 25              | \$ 3,168,681.40         | 1,133,383          | \$ 218,511.70   | 17,000,745       | \$ 3,277,675.47  |
| In Progress        | 219             | \$34,185,508.34         | 14,231,088