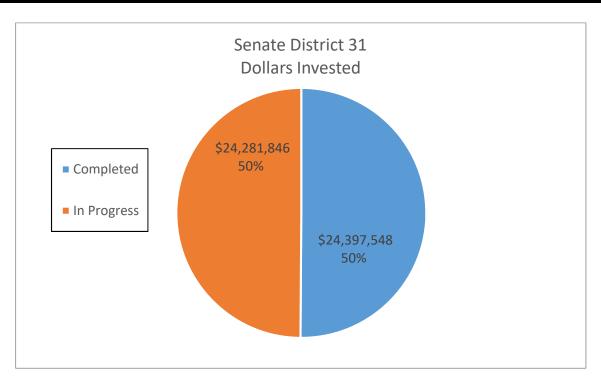

lar   | 15 Year Electric | 15 Year Dollar   |
|                    | Number of Sites | <b>Dollars Invested</b> | Savings (kWh)      | Savings         | Savings (kWh)    | Savings          |
| Completed          | 109             | \$24,397,547.81         | 7,570,182          | \$ 1,388,998.76 | 113,552,730      | \$ 20,834,981.42 |
| In Progress        | 81              | \$24,281,846.44         | 9,149,173          | \$ 1,639,718.58 | 137,237,595      | \$ 24,595,778.70 |
| <b>Grand Total</b> | 190             | \$48,679,394.25         | 16,719,355         | \$ 3,028,717.34 | 250,790,325.00   | \$ 45,430,760.12 |

| DAC | 84 | \$18,821,595.91 | 6,537,772 \$ 1,173,190.76 | 98,066,580 \$17,597,861.42 |
|-----|----|-----------------|---------------------------|----------------------------|



|                    |                 |                         | Senate District 32 |                 |                  |                  |
|--------------------|-----------------|-------------------------|--------------------|-----------------|------------------|------------------|
|                    |                 |                         | Annual Electric    | Annual Dollar   | 15 Year Electric | 15 Year Dollar   |
|                    | Number of Sites | <b>Dollars Invested</b> | Savings (kWh)      | Savings         | Savings (kWh)    | Savings          |
| Completed          | 12              | \$ 6,268,136.75         | 2,873,927          | \$ 413,807.00   | 43,108,905       | \$ 6,207,105.00  |
| In Progress        | 185             | \$32,157,621.91         | 12,518,331