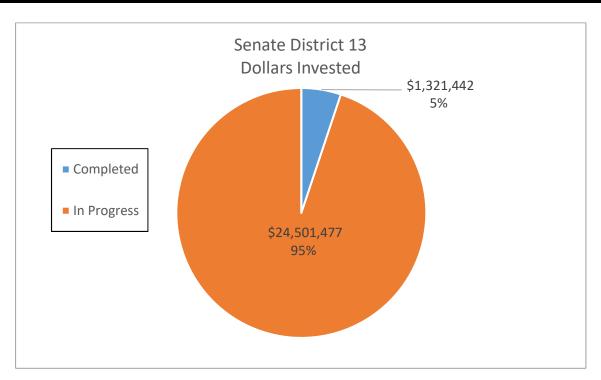

| Savings (kWh)    | Savings          |
| Completed          | 13              | \$ 1,321,442.47         | 701,873            | \$ 103,587.24   | 10,528,095       | \$ 1,553,808.60  |
| In Progress        | 154             | \$24,501,477.25         | 9,558,467          | \$ 1,762,142.76 | 143,377,005      | \$ 26,432,141.40 |
| <b>Grand Total</b> | 167             | \$25,822,919.72         | 10,260,340         | \$ 1,865,730.00 | 153,905,100.00   | \$ 27,985,950.00 |
|                    |                 |                         |                    |                 |                  |                  |

| DAC | 4 | \$ 2,173,473.48 | 631,593 | \$<br>152,025.82 | 9,473,895 | \$ 2,280,387.30 |
|-----|---|-----------------|---------|------------------|-----------|-----------------|



|                    |                 |                         | Senate District 14 |                 |                  |                  |
|--------------------|-----------------|-------------------------|--------------------|-----------------|------------------|------------------|
|                    |                 |                         | Annual Electric    | Annual Dollar   | 15 Year Electric | 15 Year Dollar   |
|                    | Number of Sites | <b>Dollars Invested</b> | Savings (kWh)      | Savings         | Savings (kWh)    | Savings          |
| Completed          | 114             | \$16,857,400.99         | 6,419,544          | \$ 1,196,000.64 | 96,293,160       | \$ 17,940,009.67 |
| In Progress        | 201             | \$42,832,736.96         | 15,099,471