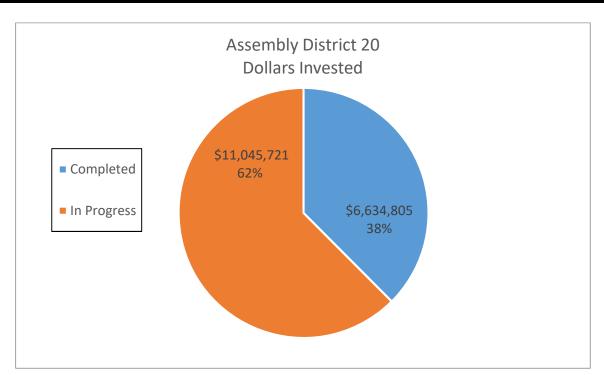

ngs (kWh)    | Savings          |
| Completed          | 39              | \$ 6,634,805.00         | 2,401,486            | \$ 409,067.00   | 36,022,290       | \$ 6,136,005.00  |
| In Progress        | 36              | \$11,045,720.60         | 6,002,330            | \$ 941,178.60   | 90,034,950       | \$ 14,117,679.00 |
| <b>Grand Total</b> | 75              | \$17,680,525.60         | 8,403,816            | \$ 1,350,245.60 | 126,057,240.00   | \$ 20,253,684.00 |
|                    |                 |                         | •                    | . ,             |                  |                  |

| DAC | 2 | \$<br>542,806.00 | 105,936 | \$<br>18,636.00 | 1,589,040 | \$<br>279,540.00 |
|-----|---|------------------|---------|-----------------|-----------|------------------|



|                    |                 |                         | Assembly District 21 |                 |                  |                  |
|--------------------|-----------------|-------------------------|----------------------|-----------------|------------------|------------------|
|                    |                 |                         | Annual Electric      | Annual Dollar   | 15 Year Electric | 15 Year Dollar   |
|                    | Number of Sites | <b>Dollars Invested</b> | Savings (kWh)        | Savings         | Savings (kWh)    | Savings          |
| Completed          | 21              | \$ 4,148,185.00         | 1,985,883            | \$ 294,524.63   | 29,788,245       | \$ 4,417,869.45  |
| In Progress        | 114             | \$20,868,157.39         | 7