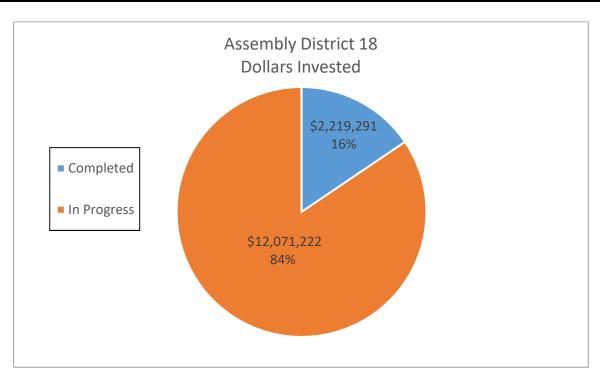

(kWh)    | Savings          |
| Completed          | 4               | \$ 2,219,291.00         | 1,236,888            | \$ 209,990.00 | 18,553,320       | \$ 3,149,850.00  |
| In Progress        | 59              | \$12,071,222.27         | 3,327,140            | \$ 639,007.69 | 49,907,100       | \$ 9,585,115.35  |
| <b>Grand Total</b> | 63              | \$14,290,513.27         | 4,564,028            | \$ 848,997.69 | 68,460,420.00    | \$ 12,734,965.35 |
|                    |                 |                         |                      |               |                  |                  |

| DAC | 17 | \$ 5,204,608.01 | 1,374,297 | \$<br>272,672.84 | 20,614,455 | \$<br>4,090,092.60 |
|-----|----|-----------------|-----------|------------------|------------|--------------------|



|                    |                 |                         | <b>Assembly District 19</b> |               |                  |                 |
|--------------------|-----------------|-------------------------|-----------------------------|---------------|------------------|-----------------|
|                    |                 |                         | Annual Electric             | Annual Dollar | 15 Year Electric | 15 Year Dollar  |
|                    | Number of Sites | <b>Dollars Invested</b> | Savings (kWh)               | Savings       | Savings (kWh)    | Savings         |
| Completed          | 1               | \$ 66,291.00            | 25,318                      | \$ 5,511.00   | 379,770          | \$ 82,665.00    |
| In Progress        | 25              | \$ 8,21