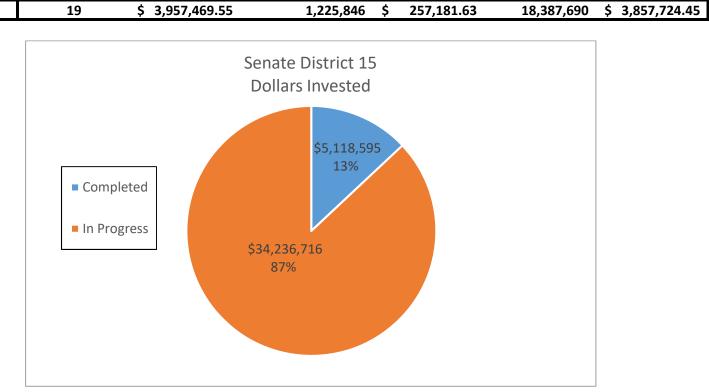

vings         | Savings (kWh)    | Savings          |
| Completed          | 22              | \$ 5,118,595.24         | 2,549,465           | \$ 507,167.18   | 38,241,975       | \$ 7,607,507.70  |
| In Progress        | 184             | \$34,236,716.42         | 13,874,948          | \$ 2,972,872.75 | 208,124,220      | \$ 44,593,091.25 |
| <b>Grand Total</b> | 206             | \$39,355,311.66         | 16,424,413          | \$ 3,480,039.93 | 246,366,195.00   | \$ 52,200,598.95 |
|                    |                 |                         |                     |                 |                  |                  |
| DAC                | 19              | \$ 3,957,469.55         | 1,225,846           | \$ 257,181.63   | 18,387,690       | \$ 3,857,724.45  |

Sanata District 15



| In Progress 185 \$37,164,246.97 12,887,528 \$ 2,308,028.70 193,312,920 \$ 34,620,430.50                                                                                                                                                           |                    |                 |                         | Senate District 16 |                 |                  |                  |
|---------------------------------------------------------------------------------------------------------------------------------------------------------------------------------------------------------------------------------------------------|--------------------|-----------------|-------------------------|--------------------|-----------------|------------------|------------------|
| Completed         24