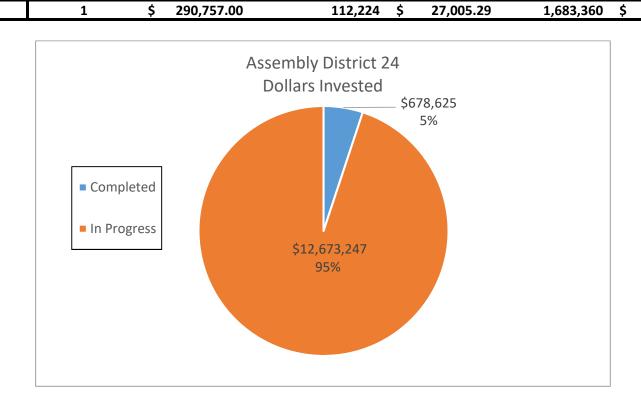

ctric | 15 Year Dollar   |
|                    | Number of Sites | <b>Dollars Invested</b> | Savings (kWh)               | Savings       | Savings (kWh)    | Savings          |
| Completed          | 8               | \$ 678,625.47           | 456,787                     | \$ 65,896.24  | 6,851,805        | \$ 988,443.60    |
| In Progress        | 65              | \$12,673,247.22         | 5,223,389                   | \$ 908,512.98 | 78,350,835       | \$ 13,627,694.70 |
| <b>Grand Total</b> | 73              | \$13,351,872.69         | 5,680,176                   | \$ 974,409.22 | 85,202,640.00    | \$ 14,616,138.30 |
|                    |                 |                         |                             |               |                  |                  |

405,079.35

DAC



|                    |                 |                         | Assembly District 25 |                 |                  |                  |
|--------------------|-----------------|-------------------------|----------------------|-----------------|------------------|------------------|
|                    |                 |                         | Annual Electric      | Annual Dollar   | 15 Year Electric | 15 Year Dollar   |
|                    | Number of Sites | <b>Dollars Invested</b> | Savings (kWh)        | Savings         | Savings (kWh)    | Savings          |
| Completed          | 5               | \$ 615,368.66           | 243,731              | \$ 41,259.30    | 3,655,965        | \$ 618,889.50    |
| In Progress        | 66              | \$13,643,035.07         | 5