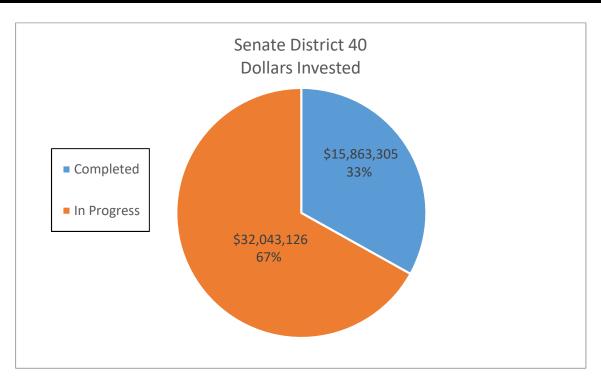

lar   | 15 Year Electric | 15 Year Dollar   |
|                    | Number of Sites | <b>Dollars Invested</b> | Savings (kWh)      | Savings         | Savings (kWh)    | Savings          |
| Completed          | 69              | \$15,863,305.47         | 6,278,950          | \$ 1,244,314.65 | 94,184,250       | \$ 18,664,719.71 |
| In Progress        | 135             | \$32,043,126.41         | 14,424,229         | \$ 2,881,985.57 | 216,363,435      | \$ 43,229,783.55 |
| <b>Grand Total</b> | 204             | \$47,906,431.88         | 20,703,179         | \$ 4,126,300.22 | 310,547,685.00   | \$ 61,894,503.26 |

| DAC | 67 | \$14,505,835.81 | 6,622,525 \$ 1,153,810.67 | 99,337,875 \$17,307,160.05 |
|-----|----|-----------------|---------------------------|----------------------------|