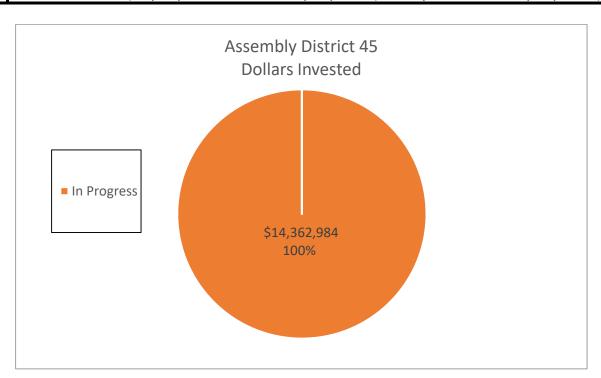

lar | 15 Year Electric | 15 Year Dollar   |
|                    | Number of Sites | <b>Dollars Invested</b> | Savings (kWh)               | Savings       | Savings (kWh)    | Savings          |
| In Progress        | 19              | \$14,362,983.51         | 4,249,486                   | \$ 778,323.94 | 63,742,290       | \$ 11,674,859.10 |
| <b>Grand Total</b> | 19              | \$14,362,983.51         | 4,249,486                   | \$ 778,323.94 | 63,742,290       | \$ 11,674,859.10 |
|                    |                 |                         |                             |               |                  |                  |
| DAC                | 8               | \$ 9,200,955.62         | 2,708,811                   | \$ 475,827.75 | 40,632,165       | \$ 7,137,416.25  |



|                    |                 |                         | <b>Assembly District 47</b> |                 |                  |                  |
|--------------------|-----------------|-------------------------|-----------------------------|-----------------|------------------|------------------|
|                    |                 |                         | Annual Electric             | Annual Dollar   | 15 Year Electric | 15 Year Dollar   |
|                    | Number of Sites | <b>Dollars Invested</b> | Savings (kWh)               | Savings         | Savings (kWh)    | Savings          |
| Completed          | 3               | \$ 2,239,502.13         | 696,433                     | \$ 147,002.41   | 10,446,495       | \$ 2,205,036.15  |
| In Progress        | 86