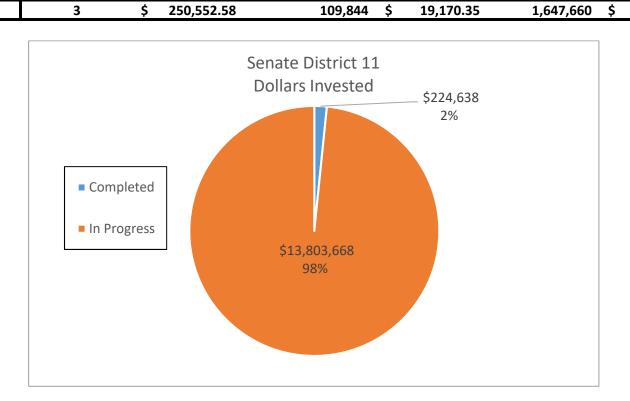

lars Invested</b> | Savings (kWh)      | Savings       | Savings (kWh)    | Savings         |
| Completed          | 2               | \$ 224,638.22           | 27,054             | \$ 7,297.92   | 405,810          | \$ 109,468.80   |
| In Progress        | 43              | \$13,803,667.54         | 1,832,933          | \$ 301,377.12 | 27,493,995       | \$ 4,520,656.80 |
| <b>Grand Total</b> | 45              | \$14,028,305.76         | 1,859,987          | \$ 308,675.04 | 27,899,805.00    | \$ 4,630,125.60 |
|                    |                 |                         |                    |               |                  |                 |
| DAC                | 3               | \$ 250,552.58           | 109,844            | \$ 19,170.35  | 1,647,660        | \$ 287,555.25   |



|                    |                 |                         | Senate District 12 |                 |                  |                  |
|--------------------|-----------------|-------------------------|--------------------|-----------------|------------------|------------------|
|                    |                 |                         | Annual Electric    | Annual Dollar   | 15 Year Electric | 15 Year Dollar   |
|                    | Number of Sites | <b>Dollars Invested</b> | Savings (kWh)      | Savings         | Savings (kWh)    | Savings          |
| Completed          | 54              | \$ 9,759,382.82         | 4,335,607          | \$ 739,524.95   | 65,034,105       | \$ 11,092,874.25 |
| In Progress        | 247             | \$45,316,717.40         | 17,130,870