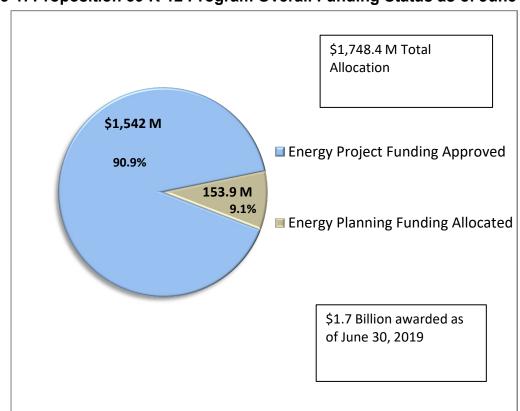

As of June 30, 2019, the California Department of Education reported 2,189 eligible K-12 LEAs in California--these include public school districts, charter schools, three state special schools (e.g. schools for the deaf and blind), <sup>16</sup> and county offices of education. As of June 30, 2019, a total of 1,750 LEAs participated in the program. Together, those 1,750 LEAs submitted 2,121 EEPs for energy efficiency and renewable energy projects at 7,189 school sites, for \$1.542 billion of program funding. An additional \$153.9 million supported project planning. Overall funding is shown in Figure 3-1.

Figure 3-1: Proposition 39 K-12 Program Overall Funding Status as of June 30, 2019

Source: California Energy Commission

K-12 participation in the program was geographically diverse, with LEAs in all of California's 58 counties benefitting from the program overall. As shown in Figure 3-2, LEA participation by county was also high – 22 counties had an LEA participation rate between 91-100%, 19 counties had an LEA participation rate between 81-90%, 11 counties had an LEA participation rate between 71-80%, five counties had an LEA participation rate between 61-70%, and one county had an LEA participation rate of 40-60%.