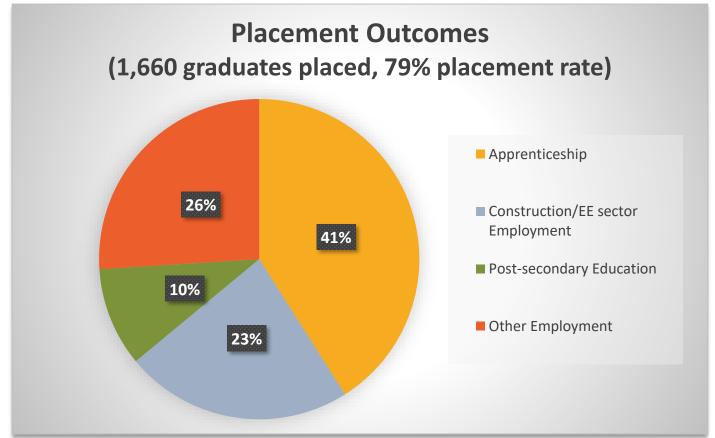

Using the National Building Trades Multi-Craft Core Curriculum (MC3), the 12 partnerships have prepared participants for a bright future by providing an industry-valued credential (the MC3 certificate) and connecting them with a state registered apprenticeship program for the next step in their construction careers. According to the CWDB, over 2,700 individuals were enrolled in the pre-apprenticeship program, and ten of the 12 pre-apprenticeship training programs exceeded their enrollment targets, and the others reached 90-95% of their target. The programs also sustained high graduation rates – approximately 78%, or nearly 2,100 individuals completed training and earned the MC3 certificate. <sup>20</sup> After program completion, approximately 79%, or 1,660 pre-apprenticeship graduates, found meaningful placement opportunities as follows:

State-registered apprenticeship: 41% (683)

Construction or energy-efficiency specific employment: 23% (372)

• Post-secondary education: 10% (166)

Other employment: 26% (439)

Building on the success of the pre-apprenticeship training program developed under Proposition 39 and the ongoing need to develop a skilled and diverse workforce in California, the Road Repair & Accountability Act of 2017 (Senate Bill 1, or SB 1) directed and funded the CWDB to scale-up workforce development statewide through the High Road Construction Careers (HRCC) initiative. Specifically, SB 1 mandated the CWDB to: (1) develop guidelines for local agencies to "participate in, invest in, or partner with" construction pre-apprenticeship programs and (2) establish a pre-apprenticeship program statewide with \$25 million in SB 1 funding. In addition, the Legislature appropriated \$10 million from the Greenhouse Gas Reduction Fund (GGRF) in Fiscal Year 2019-20 for the HRCC initiative.<sup>21</sup>