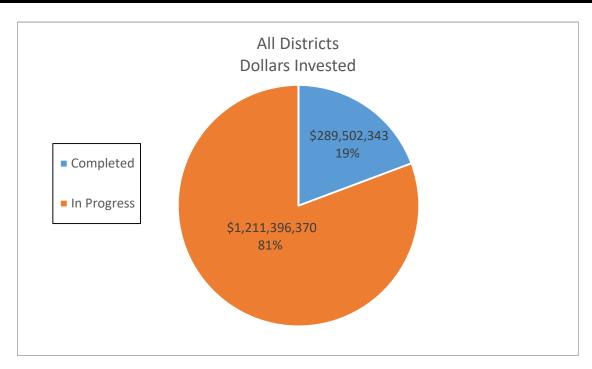

As of June 30, 2019, the California Department of Education reported 2,189 eligible K-12 LEAs in California--these include public school districts, charter schools, three state special schools (e.g. schools for the deaf and blind), <sup>16</sup> and county offices of education. As of June 30, 2019, a total of 1,750 LEAs participated in the program. Together, those 1,750 LEAs submitted 2,121 EEPs for energy efficiency and renewable energy projects at 7,189 school sites, for \$1.542 billion of program funding. An additional \$153.9 million supported project planning. Overall funding is shown in Figure 3-1.

As shown in Table 3-1, from the program launch through June 30, 2019, LEAs completed their EEPs and submitted 522 final project completion reports. These completed EEPs represent

\$367 million in gross project costs. Of this amount, the Proposition 39 K-12 Program provided roughly \$318 million in grant funds, and LEAs contributed the remaining \$49 million in leveraged funding. The reported annual saved energy usage for these completed projects is 125,712,267 kWh and 344,789 therms, which is equivalent to roughly 43,060 tons of greenhouse gas emissions<sup>17</sup> reduction.