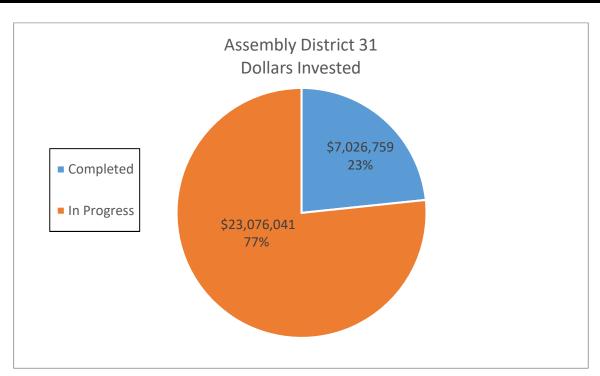

| Savings          |
| Completed          | 37              | \$ 7,026,759.27         | 2,069,454            | \$ 391,211.36   | 31,041,810       | \$ 5,868,170.47  |
| In Progress        | 92              | \$23,076,041.47         | 8,175,167            | \$ 1,637,591.79 | 122,627,505      | \$ 24,563,876.85 |
| <b>Grand Total</b> | 129             | \$30,102,800.74         | 10,244,621           | \$ 2,028,803.15 | 153,669,315.00   | \$ 30,432,047.32 |

| DAC          | 113 | \$26,135,643.08        | 8,386,317 \$ 1,635,840.43 | 125,794,755   | \$24,537,606.52    |
|--------------|-----|------------------------|---------------------------|---------------|--------------------|
| <i>D/</i> (0 | 113 | 7 = 0, = 0 0, 0 = 0.00 | 0,500,517                 | ±=3,, 3¬,, 33 | 7 = -1,337,3000.3E |



|                    |                 |                         | Assembly District 32 |                 |                  |                  |
|--------------------|-----------------|-------------------------|----------------------|-----------------|------------------|------------------|
|                    |                 |                         | Annual Electric      | Annual Dollar   | 15 Year Electric | 15 Year Dollar   |
|                    | Number of Sites | <b>Dollars Invested</b> | Savings (kWh)        | Savings         | Savings (kWh)    | Savings          |
| Completed          | 71              | \$ 9,717,923.16         | 4,246,683            | \$ 791,309.07   | 63,700,245       | \$ 11,869,636.05 |
| In Progress        | 87              | \$20,037,477.92         | 7