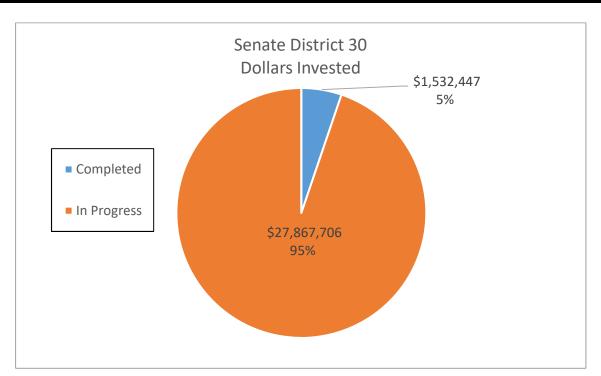

r   | 15 Year Electric | 15 Year Dollar   |
|                    | Number of Sites | <b>Dollars Invested</b> | Savings (kWh)      | Savings         | Savings (kWh)    | Savings          |
| Completed          | 8               | \$ 1,532,447.00         | 363,304            | \$ 83,937.00    | 5,449,560        | \$ 1,259,055.00  |
| In Progress        | 40              | \$27,867,705.95         | 8,869,910          | \$ 1,427,620.88 | 133,048,650      | \$ 21,414,313.20 |
| <b>Grand Total</b> | 48              | \$29,400,152.95         | 9,233,214          | \$ 1,511,557.88 | 138,498,210.00   | \$ 22,673,368.20 |

| DAC | 36 | \$27,169,515.42 | 8,637,048 \$ 1,388,011.62 | 129,555,720 \$20,820,174.30 |
|-----|----|-----------------|---------------------------|-----------------------------|



|                    |                 |                         | Senate District 31 |                 |                  |                  |
|--------------------|-----------------|-------------------------|--------------------|-----------------|------------------|------------------|
|                    |                 |                         | Annual Electric    | Annual Dollar   | 15 Year Electric | 15 Year Dollar   |
|                    | Number of Sites | <b>Dollars Invested</b> | Savings (kWh)      | Savings         | Savings (kWh)    | Savings          |
| Completed          | 109             | \$24,397,547.81         | 7,570,182          | \$ 1,388,998.76 | 113,552,730      | \$ 20,834,981.42 |
| In Progress        | 81              | \$24,281,846.44         | 9,149,173