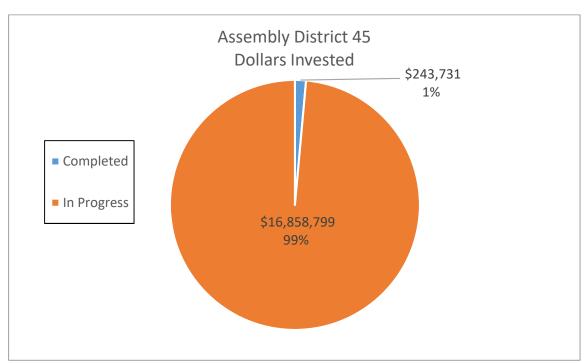

| 57,662                      | \$ 12,610.00  | 864,930          | \$ 189,150.00    |
| In Progress        | 50              | \$16,858,799.01         | 4,731,477                   | \$ 898,735.14 | 70,972,155       | \$ 13,481,027.10 |
| <b>Grand Total</b> | 51              | \$17,102,530.01         | 4,789,139                   | \$ 911,345.14 | 71,837,085.00    | \$ 13,670,177.10 |
|                    |                 |                         |                             |               |                  |                  |

| DAC | 3 | \$ 1,936,884.00 | 471,684 \$ | 93,676.53 | 7,075,260 \$ 1,405,147.95 |
|-----|---|-----------------|------------|-----------|---------------------------|
|     |   |                 |            |           |                           |



|                    |                 |                         | <b>Assembly District 46</b> |               |                  |                  |
|--------------------|-----------------|-------------------------|-----------------------------|---------------|------------------|------------------|
|                    |                 |                         | Annual Electric             | Annual Dollar | 15 Year Electric | 15 Year Dollar   |
|                    | Number of Sites | <b>Dollars Invested</b> | Savings (kWh)               | Savings       | Savings (kWh)    | Savings          |
| In Progress        | 19              | \$14,362,983.51         | 4,249,486                   | \$ 778,323.94 | 63,742,290       | \$ 11,674,859.10 |
| <b>Grand Total</b> | 19              | \$