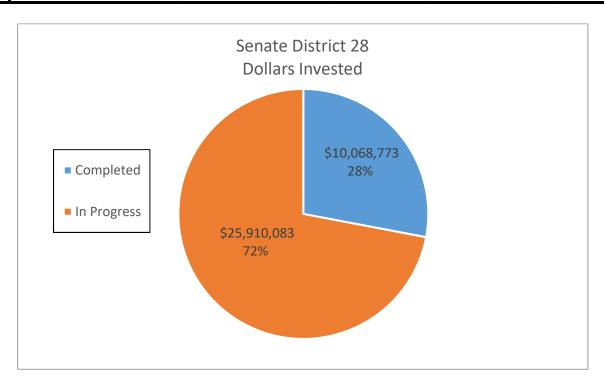

ngs         | Savings (kWh)    | Savings          |
| Completed          | 27              | \$10,068,772.58         | 5,082,379          | \$ 826,176.53   | 76,235,685       | \$ 12,392,647.95 |
| In Progress        | 84              | \$25,910,083.40         | 9,717,287          | \$ 1,680,721.20 | 145,759,305      | \$ 25,210,818.00 |
| <b>Grand Total</b> | 111             | \$35,978,855.98         | 14,799,666         | \$ 2,506,897.73 | 221,994,990.00   | \$ 37,603,465.95 |
|                    |                 |                         |                    |                 |                  |                  |

| DAC | 5 | \$ 1,798,911.00 | 678,684 \$ | 129,872.02 | 10,180,260 \$ 1,948,080.30 |
|-----|---|-----------------|------------|------------|----------------------------|



|                    |                 |                         | Senate District 29 |                 |                  |                  |
|--------------------|-----------------|-------------------------|--------------------|-----------------|------------------|------------------|
|                    |                 |                         | Annual Electric    | Annual Dollar   | 15 Year Electric | 15 Year Dollar   |
|                    | Number of Sites | <b>Dollars Invested</b> | Savings (kWh)      | Savings         | Savings (kWh)    | Savings          |
| Completed          | 16              | \$ 4,127,306.33         | 1,039,971          | \$ 218,656.04   | 15,599,565       | \$ 3,279,840.58  |
| In Progress        | 167             | \$30,882,708.74         | 10,449,924