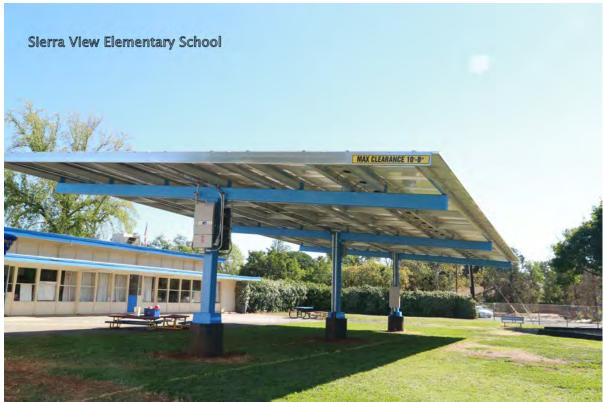

Photo Caption: Solar Panel Project completed at Sierra View Elementary School in North Highlands, CA. Source: California Energy Commission