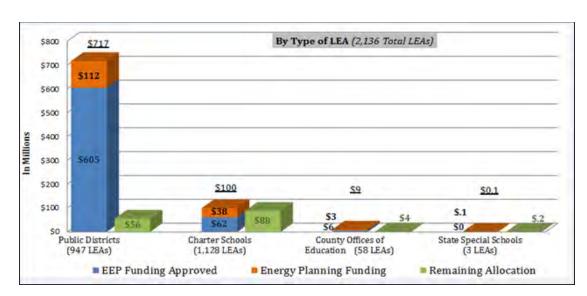

#### **Participation Rates of LEAs**

California houses a total of 2,136 LEAS, including 947 public school districts, 1,128 charter schools, 58 county offices of education, and three special schools which provide comprehensive educational programs for blind, visually impaired, or hearing impaired students. The majority of funding for approved energy expenditure plans has gone to public school districts, followed by charter schools. Figure 3 shows each type of school and the funding status of energy expenditure funding, energy planning funding, and remaining funds to be spent. As we noted last year, charter schools continue to have a lower participation rate than the K-12 schools. This may be due to a number of factors including the fact that many charter schools rent their facilities; some charter schools are in operation for only a short time; and the lack of technical knowledge within some of these smaller schools on energy-related issues.

Figure 4: K-12 Funding Approved by Type of LEA as of June 30, 2016

Source: California Energy Commission

Another concern we had in last year's report was that the smaller schools and those serving disadvantaged communities might not be able to fully participate in the program due to a lack of technical capacity. However, we are happy to note in the attached CEC report that in the Prop 39 K-12 program both the disadvantaged LEAs (those with more than 50 percent of the student population participating in the free and reduced meal program, or FRMP) and the remaining LEAs in California each have a participation rate of 43%, meaning that disadvantaged LEAs are participating at the same rate as other LEAs with regards to this program. Table 4 highlights the participation rates of disadvantaged LEAs and remaining LEAs.