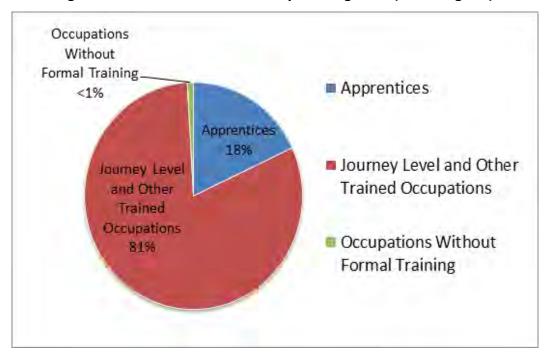

To evaluate the program's job creation objectives, the Workforce Development Board is required--but not separately funded--to collect, analyze, and report on job creation on an annual basis. To support this analysis, the Workforce Development Board has moved funding out of its existing training and apprenticeship budget. Because of this funding limitation and a corresponding lack of internal capacity, the Workforce Development Boards report address the job impact of only the Energy Commission's K-12 energy program, which comprises over 80% of the funds from the Clean Energy Job Creation Fund.