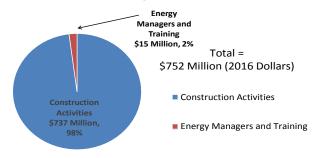

#### **Job Creation Results**

Jobs created from California Energy Commission's K-12 energy program are measured by modeling the economic impact created by the actual disbursement of funds, not the final program expenditures, as these are not reported until a full year after project completion. Using this accounting approach, 977 projects have been approved as of the third quarter of 2016. This accounts for \$705.4 million. Approximately 98% of these funds support construction activities while the remaining 2% support energy managers and training- a reality that refutes early critics of the program, who believed that the majority of funds were being spent on consultants rather than actual projects.