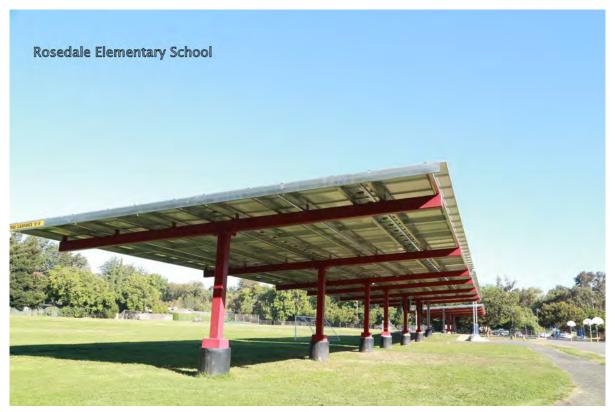

Photo Caption: Solar Panel Project completed at Sierra View Elementary School in North Highlands, CA. Source: California Energy Commission