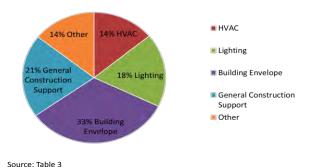

#### **Types of Energy Measures Approved**

As we discussed in last year's report, the majority of funding from the California Clean Energy Jobs Act has been spent on lighting and HVAC projects, because these offer the best savings-to-investment ratio and because many schools are in real need of upgrades in these areas. This year's report from CEC shows a slight shift away from the strong focus on lighting, which is the real "low-hanging fruit" for many LEAs and also community colleges, and toward larger and more expensive HVAC and other efficiency projects. Renewable energy generation is still a very

Table 6: Summary of the Total Energy Measure Categories as of June 30, 2016

| Energy Measure Category                            | Total # of Measures Approved | Total<br>% of<br>Measures<br>Approved | Total Project Cost of Measures Approved | Total % of Project Cost of Measures Approved |
|----------------------------------------------------|------------------------------|---------------------------------------|-----------------------------------------|----------------------------------------------|
| Lighting                                           | 6,092                        | 48%                                   | \$273,615,541                           | 35%                                          |
| HVAC & Lighting Controls                           | 2,762                        | 22%                                   | \$73,061,454                            | 9%                                           |
| HVAC                                               | 1,926                        | 15%                                   | \$305,305,978                           | 39%                                          |
| Other Energy Efficiency<br>Measures                | 1,521                        | 12%                                   | \$37,411,311                            | 5%                                           |
| Self-Generation (PV)                               | 297                          | 2%                                    | \$83,988,166                            | 12%                                          |
| Commissioning (BMCx) and Retro-Commissioning (RCx) | 121                          | 1%                                    | \$2,859,187                             | >.01%                                        |
| TOTALS                                             | 12,719                       | 100%                                  | \$776,241,637                           | 100%                                         |