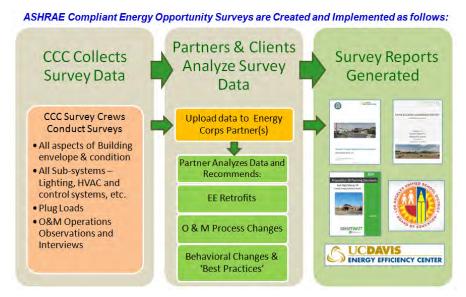

#### **Energy Corps Industry Training**

Corpsmembers (young adults age 18 to 25 and recently returned veterans up to age 29) and Staff are trained by industry experts, CCC Staff, and Energy Corps partners to operate and understand clean energy efficiency and renewable energy projects. Training consists of both traditional classroom based learning environments and extensive on-the-job work experience

for both Energy Opportunity Surveys and energy efficiency lighting and control retrofit installations.

From the beginning of the program through February 2<sup>nd</sup>, 2017 the Energy Corp program has trained 553 Corpsmembers and 37 Staff to perform Energy Opportunity Surveys. The program has also trained 301 Corpsmembers and 22 Staff to perform energy efficient lighting and control retrofit installations. Table 16 provides details on the number of trainees and hours for each calendar year of the program.

#### **Retrofit Services**

Some Corpsmembers go beyond energy surveys to provide actual retrofit services on specific projects. In mid-2015 the Energy Corps began providing CCEJA-funded energy efficient lighting retrofit installation for local education agencies throughout the state.