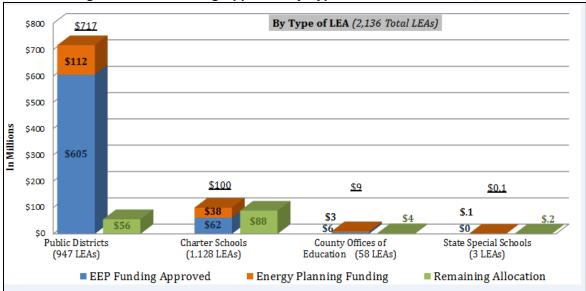

#### **Participation Rates of LEAs**

California houses a total of 2,136 LEAS, including 947 public school districts, 1,128 charter schools, 58 county offices of education, and three special schools which provide comprehensive educational programs for blind, visually impaired, or hearing impaired students. The majority of funding for approved energy expenditure plans has gone to public school districts, followed by charter schools. Figure 3 shows each type of school and the funding status of energy expenditure funding, energy planning funding, and remaining funds to be spent. As we noted last year, charter schools continue to have a lower participation rate than the K-12 schools. This may be due to a number of factors including the fact that many charter schools rent their facilities; some charter schools are in operation for only a short time; and the lack of technical knowledge within some of these smaller schools on energy-related issues.

Figure 4: K-12 Funding Approved by Type of LEA as of June 30, 2016

Source: California Energy Commission

Another concern we had in last year's report was that the smaller schools and those serving disadvantaged communities might not be able to fully participate in the program due to a lack of technical capacity. However, we are happy to note in the attached CEC report that in the Prop 39 K-12 program both the disadvantaged LEAs (those with more than 50 percent of the student population participating in the free and reduced meal program, or FRMP) and the remaining LEAs in California each have a participation rate of 43%, meaning that disadvantaged LEAs are participating at the same rate as other LEAs with regards to this program. Table 4 highlights the participation rates of disadvantaged LEAs and remaining LEAs.