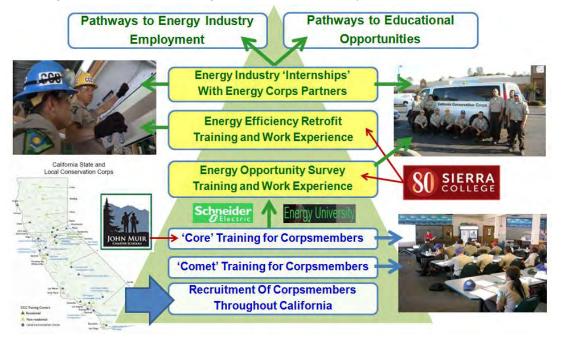

The CCEJA workforce training programs take a multi-faceted approach to helping prepare California's workforce for clean energy jobs by focusing on basic skills for those interested in clean energy and efficiency careers. The three programs include the California Workforce Development Board Apprenticeship Grants, the California Community College Chancellor's Office Workforce Development Division Grants, and the California Conservation Corps Energy Corps Program.

These three workforce programs have different goals. The California Workforce Development Board Apprenticeship Grants offer paid pre-apprenticeship programs to at-risk youth, veterans, and disadvantaged job seekers, aimed at building the basic skills needs to join apprenticeship programs for the skilled trades. This training is specifically focused on building and maintaining a skilled, diverse workforce across California's trades. The California Community College Chancellor's Office of Workforce Development Division Grants offers workforce development programs in energy, construction, and utilities for current community college students, often through regional partnerships that also include representatives from the building trades and construction industry. Finally, the largest program, the California Conservation Corps Energy Corp, trains young adults age 18 to 25 and recently returned veterans up to age 29 in the classroom and through onsite energy surveys and retrofits. The program is focused mainly on training youth for entry-level jobs in energy fields. A more detailed look at the workforce programs of the CCEJA is included in Appendix C and D.

### **California Conservation Corps - Energy Corps Program**

The final CCEJA contribution to preparing California's future workforce to meet the skills and demand from the growing energy efficiency and clean energy sectors is the California Conservation Corps - Energy Corps Program. Founded by Governor Brown in 1976, the California Conservation Corps is made up of four dedicated energy centers, 26 operating locations, and 14 local conservation corps around the state. Its Corpsmembers have spent more than 30 years engaging in Energy Efficiency (EE) and Renewable Energy (RE) projects and programs throughout California.

#### **Energy Corps Industry Training**

Corpsmembers (young adults age 18 to 25 and recently returned veterans up to age 29) and Staff are trained by industry experts, CCC Staff, and Energy Corps partners to operate and understand clean energy efficiency and renewable energy projects. Training consists of both traditional classroom based learning environments and extensive on-the-job work experience

for both Energy Opportunity Surveys and energy efficiency lighting and control retrofit installations.

From the beginning of the program through February 2<sup>nd</sup>, 2017 the Energy Corp program has trained 553 Corpsmembers and 37 Staff to perform Energy Opportunity Surveys. The program has also trained 301 Corpsmembers and 22 Staff to perform energy efficient lighting and control retrofit installations. Table 16 provides details on the number of trainees and hours for each calendar year of the program.