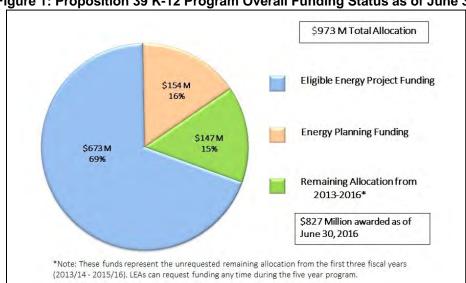

As of June 30, 2016, nearly \$827 million had been approved for LEAs, with \$673 million for energy projects and \$154 million set aside for energy planning. The total allocation thus far for the program totals \$973 million. The remaining allocation of funds is \$147 million.

Figure 2: Proposition 39 K-12 Program Overall Funding Status as of June 30, 2016

Source: California Energy Commission

In last year's report to the legislature, we reported relatively few completed projects given a variety of factors, including the slow start to the program (due to legislative and administrative rulemaking schedules); the fact that most LEAs perform these projects during the summer months; and the fact that a project is not considered "complete" until the LEA has collected over a year of post-project utility data. This year we see far more completed projects, giving a better illustration of the overall Prop 39 program performance. Table 3 below is a summary of Prop 39 project spending, including on projects still in the construction phase, as of June 30, 2016.