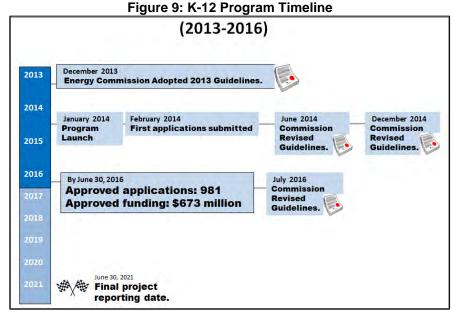

#### K-12 Program (California Energy Commission)

Since program funding began flowing in January 2014, the Proposition 39 K-12 program has supported eligible energy efficiency measures and clean energy generation at schools within a Local Education Agency (LEA), defined as: public school districts, individual charter schools, county offices of education, and state special schools (e.g. schools serving students with special needs, such as sight- or hearing-impaired students). As of June 2016, public schools have been allocated approximately \$773 million, charter schools \$188 million, county offices of education \$13 million, and special schools at \$300,000.

#### **Cumulative Results: K-12 Program Funding Status**

The CEC's full report compiles the results from April 2014, when the first energy expenditure plans were approved, through the end of June 2016. In that time a total of 914 LEAs have submitted 981 energy expenditure plans for funding. Those expenditure plans equal projects that will be installed on 3,519 school sites across the state.

As of June 30, 2016, nearly \$827 million had been approved for LEAs, with \$673 million for energy projects and \$154 million set aside for energy planning. The total allocation thus far for the program totals \$973 million. The remaining allocation of funds is \$147 million.