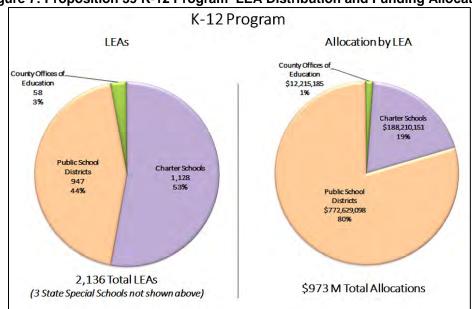

#### K-12 Program (California Energy Commission)

Since program funding began flowing in January 2014, the Proposition 39 K-12 program has supported eligible energy efficiency measures and clean energy generation at schools within a Local Education Agency (LEA), defined as: public school districts, individual charter schools, county offices of education, and state special schools (e.g. schools serving students with special needs, such as sight- or hearing-impaired students). As of June 2016, public schools have been allocated approximately \$773 million, charter schools \$188 million, county offices of education \$13 million, and special schools at \$300,000.

#### **Participation Rates of LEAs**

California houses a total of 2,136 LEAS, including 947 public school districts, 1,128 charter schools, 58 county offices of education, and three special schools which provide comprehensive educational programs for blind, visually impaired, or hearing impaired students. The majority of funding for approved energy expenditure plans has gone to public school districts, followed by charter schools. Figure 3 shows each type of school and the funding status of energy expenditure funding, energy planning funding, and remaining funds to be spent. As we noted last year, charter schools continue to have a lower participation rate than the K-12 schools. This may be due to a number of factors including the fact that many charter schools rent their facilities; some charter schools are in operation for only a short time; and the lack of technical knowledge within some of these smaller schools on energy-related issues.