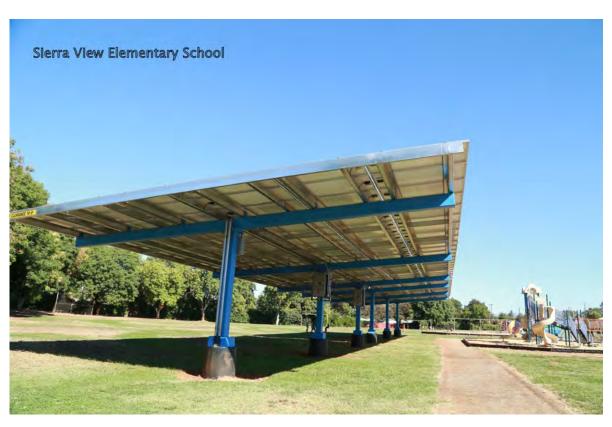

Photo Caption: Solar Panel Project completed at Sierra View Elementary School in North Highlands, CA. Source: California Energy Commission