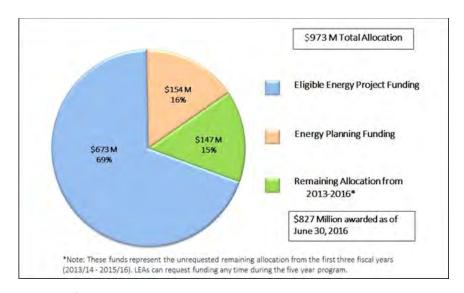

As of June 30, 2016, nearly \$827 million had been approved for LEAs, with \$673 million for energy projects and \$154 million set aside for energy planning. The total allocation thus far for the program totals \$973 million. The remaining allocation of funds is \$147 million.

Figure 2: Proposition 39 K-12 Program Overall Funding Status as of June 30, 2016

Source: California Energy Commission

In last year's report to the legislature, we reported relatively few completed projects given a variety of factors, including the slow start to the program (due to legislative and administrative rulemaking schedules); the fact that most LEAs perform these projects during the summer months; and the fact that a project is not considered "complete" until the LEA has collected over a year of post-project utility data. This year we see far more completed projects, giving a better illustration of the overall Prop 39 program performance. Table 3 below is a summary of Prop 39 project spending, including on projects still in the construction phase, as of June 30, 2016.