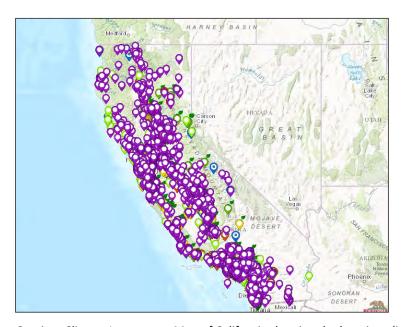

Altogether, the Energy Commission's K-12 program makes up the bulk of funds of the Clean Energy Job Creation Fund. In terms of percentage these funds take up about 83% of the total amount of the Clean Energy Job Creation Fund in these first four years. The investments made to the K-12 program have allowed the California Energy Commission to support energy-savings projects all across the state, as can be seen in figure 1 below.

A full report from the California Energy Commission is attached as Appendix A. Below is a brief summary of some highlights from the report.

Figure 1: Climate Investment Map of California

Caption: Climate Investment Map of California showing the locations (indicated in purple) of the K-12 Prop 39 program. Source: CalEPA, <a href="https://www.climateinvestmentmap.ca.gov">www.climateinvestmentmap.ca.gov</a>