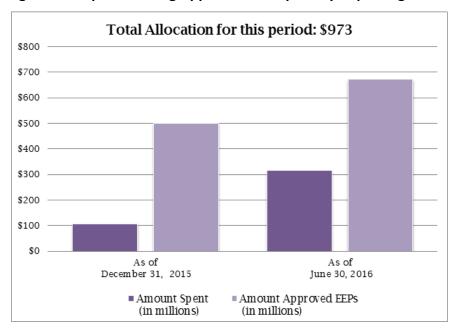

As of June 30, 2016, nearly \$827 million had been approved for LEAs, with \$673 million for energy projects and \$154 million set aside for energy planning. The total allocation thus far for the program totals \$973 million. The remaining allocation of funds is \$147 million.

Figure 2: Proposition 39 K-12 Program Overall Funding Status as of June 30, 2016

Source: California Energy Commission

In last year's report to the legislature, we reported relatively few completed projects given a variety of factors, including the slow start to the program (due to legislative and administrative rulemaking schedules); the fact that most LEAs perform these projects during the summer months; and the fact that a project is not considered "complete" until the LEA has collected over a year of post-project utility data. This year we see far more completed projects, giving a better illustration of the overall Prop 39 program performance. Table 3 below is a summary of Prop 39 project spending, including on projects still in the construction phase, as of June 30, 2016.

Source: California Energy Commission

The percentage of amount actually spent vs. amount approved with energy expenditure plans continues to rise. In the last six months, the amount spent by LEAs has nearly tripled, from \$109 million reported in December 2015, to more than \$318 million as of June 30, 2016. This trend is expected to continue as LEAs move projects towards completion. Figure 3 below

compares the total funding approved and spent from the two reporting periods.

Figure 3: Prop 39 Funding Approved and Spent by Reporting Period

Source: California Energy Commission