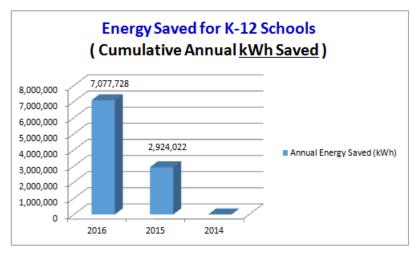

#### **Greenhouse gas emission reduction and Energy Savings**

While the Proposition 39 campaign goals were primarily focused on clean energy jobs and energy savings, the program has the additional benefit of supporting California's larger goal of reducing greenhouse gas emissions. With 52 energy expenditure plan reports completed, the California Energy Commission has calculated that this program has resulted in a total annual energy savings of 13,805 megawatt hours and 54,641 therms throughout the state, reducing greenhouse gas emissions by roughly 5,080 tons of CO<sub>2</sub> equivalent annually. This is equal to the annual energy consumption of 2,053 homes, with a total annual energy cost savings of \$2,444,579. The completed projects also have the benefit of creating jobs, which are calculated by the California Workforce Development Board and detailed in Chapter 7. Table 5 below shows the cumulative summary from the previous progress report to this year.

Table 5: Cumulative Summary of K-12 Final Project Completion Reports

|                                                    | Previous Report (as of December 2015) | Current Report<br>(as of June 2016) |
|----------------------------------------------------|---------------------------------------|-------------------------------------|
| Number of Completed EEPs                           | 17                                    | 52                                  |
|                                                    | Spending                              |                                     |
| Total Gross Project Cost                           | \$8.6 million                         | \$34 million                        |
| Prop 39 Share                                      | \$6.2 million                         | \$27 million                        |
| Leveraged Funding                                  | \$2.4 million                         | \$7 million                         |
| ,                                                  | Annual Energy Savings                 |                                     |
| kWh Savings                                        | 3,005,227                             | 13,804,252                          |
| Therm Savings                                      | 3,352                                 | 54,641                              |
| GHG Emissions Reduction                            | 1,056 tons                            | 5,080 tons                          |
| Number of Household<br>Energy Use Equivalent Saved | 420 homes                             | 2,053 homes                         |
| SIR                                                | 1.26                                  | 1.44                                |