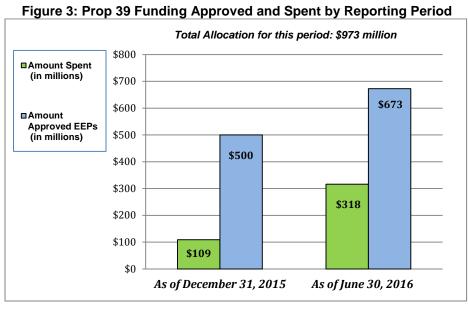

Source: California Energy Commission

The percentage of amount actually spent vs. amount approved with energy expenditure plans continues to rise. In the last six months, the amount spent by LEAs has nearly tripled, from \$109 million reported in December 2015, to more than \$318 million as of June 30, 2016. This trend is expected to continue as LEAs move projects towards completion. Figure 3 below

compares the total funding approved and spent from the two reporting periods.

Figure 3: Prop 39 Funding Approved and Spent by Reporting Period

Source: California Energy Commission