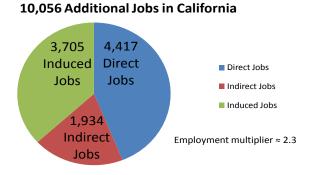

The impact of the California Energy Commission's K-12 energy program on the local, regional,

and state economies is greater than the total of the program's direct spending costs from payroll. In other words, it is important to not only look at direct jobs (e.g. construction workers on-site), but also jobs that are created indirectly (e.g. transportation of equipment), and jobs that are induced (e.g. food and retail workers brought on at nearby venues to meet demand created by construction crews). As of the last quarter of 2016 with the investment of \$705.4 million, the program created 4,417 direct jobs or 5.9 jobs per million dollars of investment. The Workforce Development Board has estimated an additional 1,934 indirect and 3,705 induced jobs created by the project, resulting in a total job creation figure of 10,056. Figure 5 below shows the employment impact created from California Energy Commission's K-12 program.