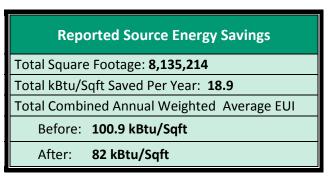

#### **Greenhouse gas emission reduction and Energy Savings**

While the Proposition 39 campaign goals were primarily focused on clean energy jobs and energy savings, the program has the additional benefit of supporting California's larger goal of reducing greenhouse gas emissions. With 52 energy expenditure plan reports completed, the California Energy Commission has calculated that this program has resulted in a total annual energy savings of 13,805 megawatt hours and 54,641 therms throughout the state, reducing greenhouse gas emissions by roughly 5,080 tons of CO<sub>2</sub> equivalent annually. This is equal to the annual energy consumption of 2,053 homes, with a total annual energy cost savings of \$2,444,579. The completed projects also have the benefit of creating jobs, which are calculated by the California Workforce Development Board and detailed in Chapter 7. Table 5 below shows the cumulative summary from the previous progress report to this year.

Table 5: Cumulative Summary of K-12 Final Project Completion Reports

|                                                    | Previous Report (as of December 2015) | Current Report<br>(as of June 2016) |
|----------------------------------------------------|---------------------------------------|-------------------------------------|
| Number of Completed EEPs                           | 17                                    | 52                                  |
|                                                    | Spending                              |                                     |
| Total Gross Project Cost                           | \$8.6 million                         | \$34 million                        |
| Prop 39 Share                                      | \$6.2 million                         | \$27 million                        |
| Leveraged Funding                                  | \$2.4 million                         | \$7 million                         |
| ,                                                  | Annual Energy Savings                 |                                     |
| kWh Savings                                        | 3,005,227                             | 13,804,252                          |
| Therm Savings                                      | 3,352                                 | 54,641                              |
| GHG Emissions Reduction                            | 1,056 tons                            | 5,080 tons                          |
| Number of Household<br>Energy Use Equivalent Saved | 420 homes                             | 2,053 homes                         |
| SIR                                                | 1.26                                  | 1.44                                |