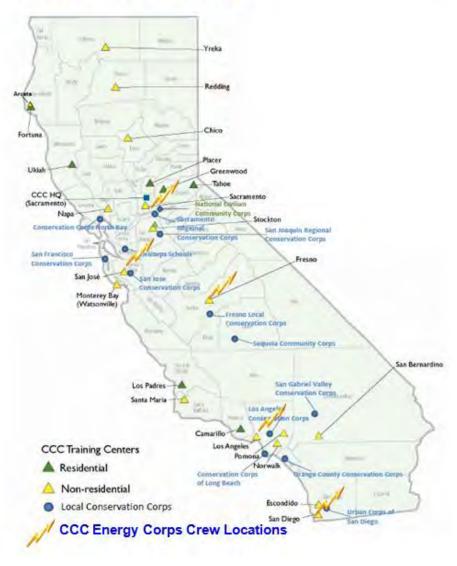

### **California Conservation Corps - Energy Corps Program**

The final CCEJA contribution to preparing California's future workforce to meet the skills and demand from the growing energy efficiency and clean energy sectors is the California Conservation Corps - Energy Corps Program. Founded by Governor Brown in 1976, the California Conservation Corps is made up of four dedicated energy centers, 26 operating locations, and 14 local conservation corps around the state. Its Corpsmembers have spent more than 30 years engaging in Energy Efficiency (EE) and Renewable Energy (RE) projects and programs throughout California.