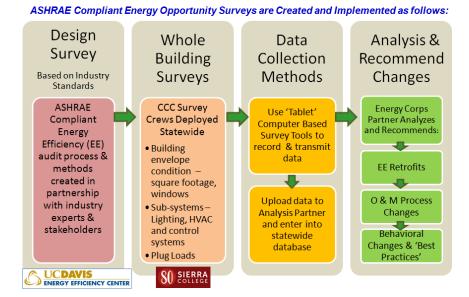

These three workforce programs have different goals. The California Workforce Development Board Apprenticeship Grants offer paid pre-apprenticeship programs to at-risk youth, veterans, and disadvantaged job seekers, aimed at building the basic skills needs to join apprenticeship programs for the skilled trades. This training is specifically focused on building and maintaining a skilled, diverse workforce across California's trades. The California Community College Chancellor's Office of Workforce Development Division Grants offers workforce development programs in energy, construction, and utilities for current community college students, often through regional partnerships that also include representatives from the building trades and construction industry. Finally, the largest program, the California Conservation Corps Energy Corp, trains young adults age 18 to 25 and recently returned veterans up to age 29 in the classroom and through onsite energy surveys and retrofits. The program is focused mainly on training youth for entry-level jobs in energy fields. A more detailed look at the workforce programs of the CCEJA is included in Appendix C and D.

### **California Conservation Corps - Energy Corps Program**

The final CCEJA contribution to preparing California's future workforce to meet the skills and demand from the growing energy efficiency and clean energy sectors is the California Conservation Corps - Energy Corps Program. Founded by Governor Brown in 1976, the California Conservation Corps is made up of four dedicated energy centers, 26 operating locations, and 14 local conservation corps around the state. Its Corpsmembers have spent more than 30 years engaging in Energy Efficiency (EE) and Renewable Energy (RE) projects and programs throughout California.

#### **Energy Corps Industry Training**

Corpsmembers (young adults age 18 to 25 and recently returned veterans up to age 29) and Staff are trained by industry experts, CCC Staff, and Energy Corps partners to operate and understand clean energy efficiency and renewable energy projects. Training consists of both traditional classroom based learning environments and extensive on-the-job work experience

for both Energy Opportunity Surveys and energy efficiency lighting and control retrofit installations.

From the beginning of the program through February 2<sup>nd</sup>, 2017 the Energy Corp program has trained 553 Corpsmembers and 37 Staff to perform Energy Opportunity Surveys. The program has also trained 301 Corpsmembers and 22 Staff to perform energy efficient lighting and control retrofit installations. Table 16 provides details on the number of trainees and hours for each calendar year of the program.