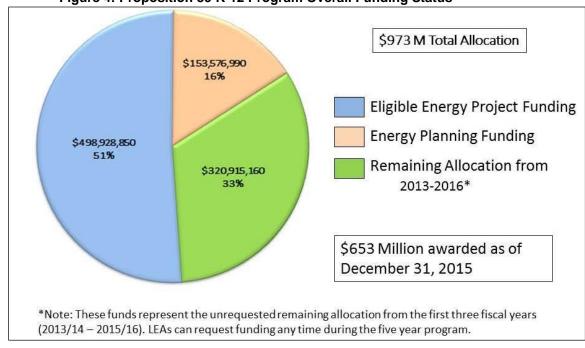

Figure 2 illustrates the overall funding status of the Proposition 39 K-12 program. As of December 31, 2015, nearly \$653 million has been awarded through the program: \$499 million for eligible energy projects and \$154 million for energy planning. As the program is still in the early stages, growth will continue in approved expenditures as more LEAs complete their energy planning and submit EEPs to the Energy Commission for review and approval.

Figure 4: Proposition 39 K-12 Program Overall Funding Status

Source: California Energy Commission

The table below summarizes for each fiscal year the total number of EEPs approved, the number of school sites, and the amount of funding approved.