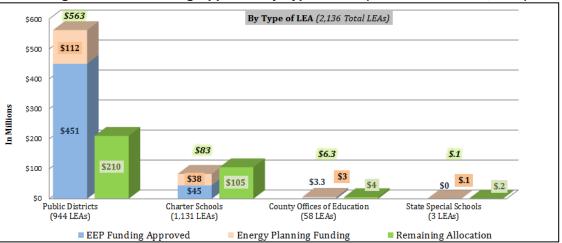

### Funding Approved by Type of LEA

Of the total 2,136 LEAs there are four types: public school districts, charter schools, county offices of education, and three state special schools. The bar graph below highlights the funding status for each category of LEA and shows the distribution of approved EEP funding.

Figure 5: K-12 Funding Approved by Type of LEA (as of December 31, 2015)

Source: California Energy Commission

The majority of the approved EEPs have been for public school districts, with \$451 million awarded for eligible energy project funding and \$112 million for energy planning funding.

Charter schools have the second most eligible energy projects approved, with \$45 million in approved EEP funding, about 9 percent of the Energy Commission's approved EEPs. Although charter schools represent 53 percent of the eligible LEAs in the program, their allocation is only 19 percent of total funding. This is because LEAs defined as charter schools are typically individual school sites and are smaller, so they receive smaller funding allocations. LEAs defined as public school districts typically have multiple school sites and are larger; they receive a much larger allocation of funding.

The third category of LEAs is county offices of education, with \$4.2 million in approved EEPs and \$3 million in energy planning funding. This category represents about 1 percent of the total eligible energy projects funded to date.

The final category of LEAs is state special schools. These schools provide comprehensive educational programs for students who are blind, visually impaired, or deaf. These three LEAs have a combined allocation of \$300,000 to date. All three schools are in the final stages of their energy planning. All three anticipate submitting EEPs for funding in spring 2016.