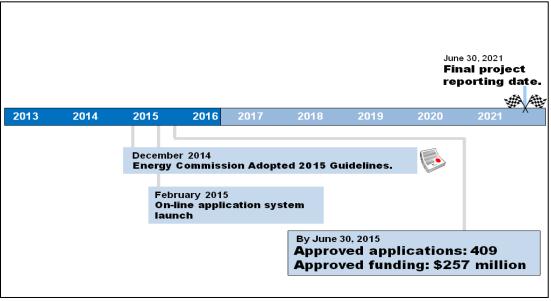

Figure 2: K-12 Program Timeline (First Fiscal Year 2013-2014)

Source: California Energy Commission

In the second fiscal year, 2014/15, the Energy Commission updated the guidelines, and revised guidelines were approved in December 2014, providing further guidance and clarification to LEAs. The biggest change was the definition of an eligible energy project. LEAs could now bundle a group of eligible energy measures and clean energy installations at more than one school site within an LEA. All eligible energy projects must achieve a minimum savings-to-investment ratio (SIR) of 1.05. The second major change was a revision to the SIR, allowing LEAs to leverage additional funding. Non-repayable leveraged funds could now be subtracted from the project installation cost used in the SIR calculation, essentially providing a pathway for LEAs to "buy down" the SIR cost effectiveness requirement. Both these changes provided more flexibility for LEAs to meet the SIR requirement. To improve LEA program accessibility, in February 2015, the Commission internally developed and deployed a user-friendly online EEP submittal system. By the end of June 2015, 409 EEPs were approved, totaling \$257 million.

Figure 3: K-12 Program Timeline (Second Fiscal Year 2014-2015)

Source: California Energy Commission

In fall 2015, the Energy Commission created and released a reporting module to its online EEP system, allowing LEAs to submit electronically the required annual progress reports and final completed project reports, as required under Senate Bill 73. LEAs began submitting annual progress reports in November 2015. LEAs will continue to submit these reports each year until the end of the program. LEAs are required to submit final completed project reports one year to 15 months after they complete their eligible energy projects approved in their EEPs. Projects are required to be completed by June 30, 2020, with all final completed project reports due no later than June 30, 2021.