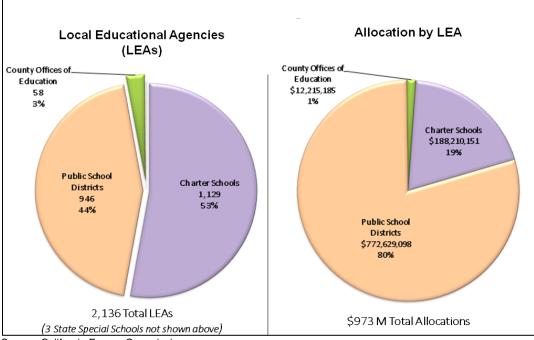

There are 2,136 eligible LEAs and in the first three fiscal years (2013/14, 2014/15 and 2015/16) the Proposition 39 K-12 program was appropriated \$973 million.

The pie graphs below summarize the distribution of funds to LEAs and the associated funding allocation for the first three fiscal years (2013/14, 2014/15 and 2015/16) of the Proposition 39 K-12 program.

Figure 1: Proposition 39 K-12 Program – LEA Funding Distribution and Funding Allocation

Source: California Energy Commission

Figure 5: K-12 Funding Approved by Type of LEA (as of December 31, 2015)

Source: California Energy Commission

The majority of the approved EEPs have been for public school districts, with \$451 million awarded for eligible energy project funding and \$112 million for energy planning funding.

Charter schools have the second most eligible energy projects approved, with \$45 million in approved EEP funding, about 9 percent of the Energy Commission's approved EEPs. Although charter schools represent 53 percent of the eligible LEAs in the program, their allocation is only 19 percent of total funding. This is because LEAs defined as charter schools are typically individual school sites and are smaller, so they receive smaller funding allocations. LEAs defined as public school districts typically have multiple school sites and are larger; they receive a much larger allocation of funding.

The third category of LEAs is county offices of education, with \$4.2 million in approved EEPs and \$3 million in energy planning funding. This category represents about 1 percent of the total eligible energy projects funded to date.

The final category of LEAs is state special schools. These schools provide comprehensive educational programs for students who are blind, visually impaired, or deaf. These three LEAs have a combined allocation of \$300,000 to date. All three schools are in the final stages of their energy planning. All three anticipate submitting EEPs for funding in spring 2016.