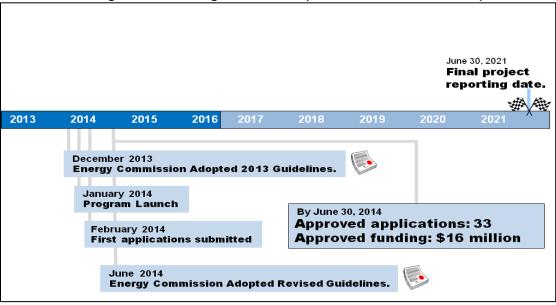

## **Implementation Overview**

The Proposition 39 K-12 program began six months after Governor Edmund G. Brown Jr. signed legislation, Senate Bill 73 in June 2013. Immediately after enactment of Senate Bill 73, the Energy Commission fast tracked program implementation and began a comprehensive public process to design and develop the program and the implementation guidelines. Statewide outreach efforts included five public meetings and three webinars, resulting in more than 500 participants and 180 docket submittals (13-CCEJA-01). On December 19, 2013, the Energy Commission adopted the *Proposition 39: California Clean Energy Jobs Act – 2013 Program Implementation Guidelines*<sup>1</sup>.

Once the guidelines were adopted, the Energy Commission continued to expedite program implementation and in January 2014, just one month after approving the guidelines, the program released the required EEP application forms, program handbook, and energy savings calculators; established an electronic submission process; hired and trained Energy Commission staff; provided 10 training seminars and two webinars that reached more than 800 LEAs statewide; and established a program hotline contact call center.

The Energy Commission received the first EEPs in February 2014, and by the end of June 2014, 33 EEPs were approved, totaling \$16 million. Moreover, the Energy Commission revised the guidelines in June 2014, which included the establishment of requirements for charter school participation in the program. These adjustments were based on feedback received from extensive outreach.

<sup>1</sup> Bucaneg, Haile, Pierre duVair, Cheng Moua, Justin Regnier, Keith Roberts, Elizabeth Shirakh, Joseph Wang. 2013. *Proposition 39: California Clean Energy Jobs Act – 2013 Program Implementation Guidelines.* California Energy Commission, Energy Efficiency Division. Publication Number: CEC-400-2014-022-CMF. <www.energy.ca.gov/2014publications/CEC-400-2014-022/CEC-400-2014-022-CMF.pdf>

Figure 2: K-12 Program Timeline (First Fiscal Year 2013-2014)

Source: California Energy Commission

In the second fiscal year, 2014/15, the Energy Commission updated the guidelines, and revised guidelines were approved in December 2014, providing further guidance and clarification to LEAs. The biggest change was the definition of an eligible energy project. LEAs could now bundle a group of eligible energy measures and clean energy installations at more than one school site within an LEA. All eligible energy projects must achieve a minimum savings-to-investment ratio (SIR) of 1.05. The second major change was a revision to the SIR, allowing LEAs to leverage additional funding. Non-repayable leveraged funds could now be subtracted from the project installation cost used in the SIR calculation, essentially providing a pathway for LEAs to "buy down" the SIR cost effectiveness requirement. Both these changes provided more flexibility for LEAs to meet the SIR requirement. To improve LEA program accessibility, in February 2015, the Commission internally developed and deployed a user-friendly online EEP submittal system. By the end of June 2015, 409 EEPs were approved, totaling \$257 million.