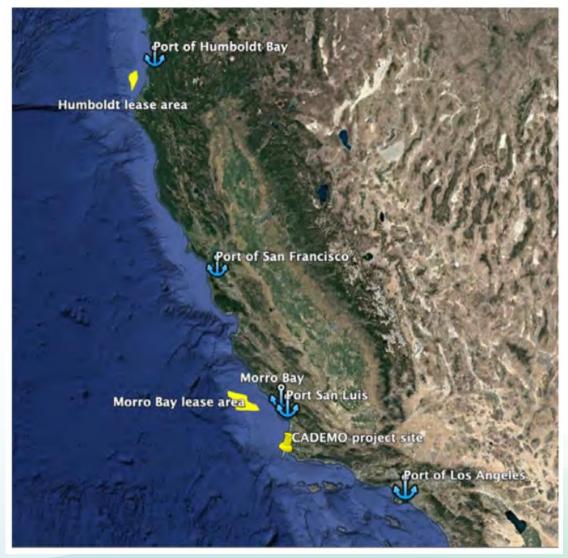

|                                   |                  |                           |                         |                      |
| Operations<br>(Annual) | Onsite                            | 4                | 0.4                       | 0.4                     | 0.4                  |
|                        | Supply Chain                      | 12               | 1.1                       | 3.9                     | 1.8                  |
|                        | Induced                           | 7                | 0.4                       | 1.3                     | 0.8                  |
|                        | Total                             | 23               | 2.0                       | 5.6                     | 3.1                  |

Source: Cal Poly





Map: Floventis



### Thank you!