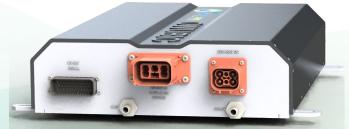

## **Bidirectional Onboard Charger for EVs**

- High-efficiency bidirectional charging reduces energy loss and charging times
- Cost-effective, universally compatible design
- Supplies power to grid or load

Source: Current Ways, Inc.

Drop-in Electric Vehicle (EV) Repower Kit for Medium- and Heavy-Duty Trucks and Buses

- Convert diesel MD/HD vehicles to EVs
- Reduce scrappage and cost
- Conversions by fleet operator or local mechanics