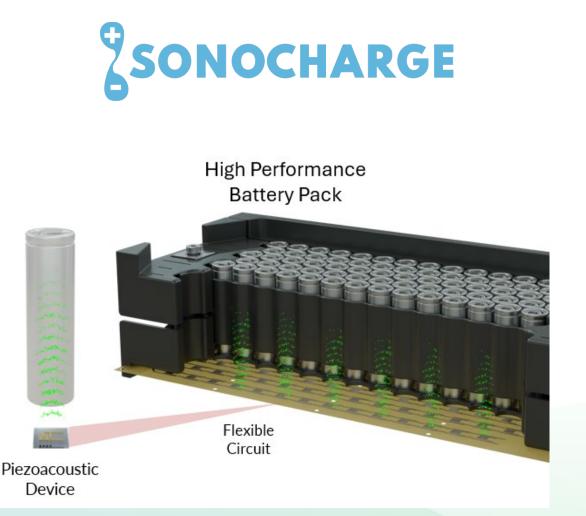

#### Acoustic Wave Technology Platform for High Performance Li-Ion Battery Packs

- Surface Acoustic Wave generating device
- Reduced dendrite formation within battery
- Improved battery longevity and charging speed

Source: Sonocharge Energy, Inc.