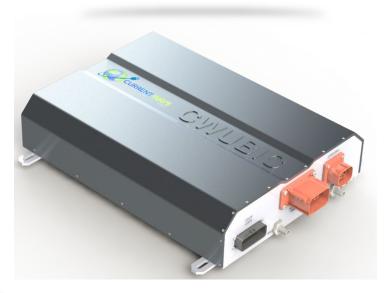

## **Bidirectional Onboard Charger for EVs**

- High-efficiency bidirectional charging reduces energy loss and charging times
- Cost-effective, universally compatible design
- Supplies power to grid or load

Source: Current Ways, Inc.

Drop-in Electric Vehicle (EV) Repower Kit for Medium- and Heavy-Duty Trucks and Buses

- Convert diesel MD/HD vehicles to EVs
- Reduce scrappage and cost
- Conversions by fleet operator or local mechanics