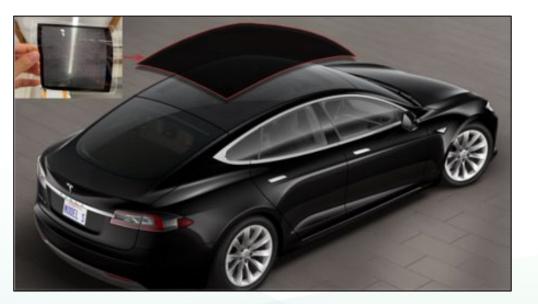

## Scaling Solar Cell to Module Conversion for High Efficiency Perovskite Tandems

- Increased power from same surface area
- Rooftop and utility application 10% lower cost
- EV application estimated 17-21 miles/day in range

Source: Vehicle image from AutoGuide/Tesla; photo and overlay from Swift Solar, Inc.