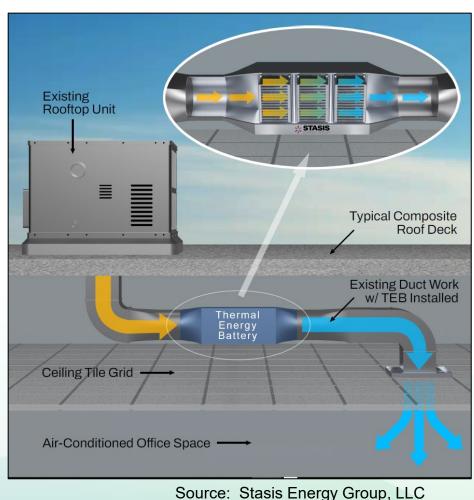

#### Thermal Energy Storage System for Packaged HVAC Systems

- Phase change material inside ducts
- Charges off-peak and provides cooling during peak periods
- 50% kWh load shift from peak to off-peak
- 60% peak kW reduction