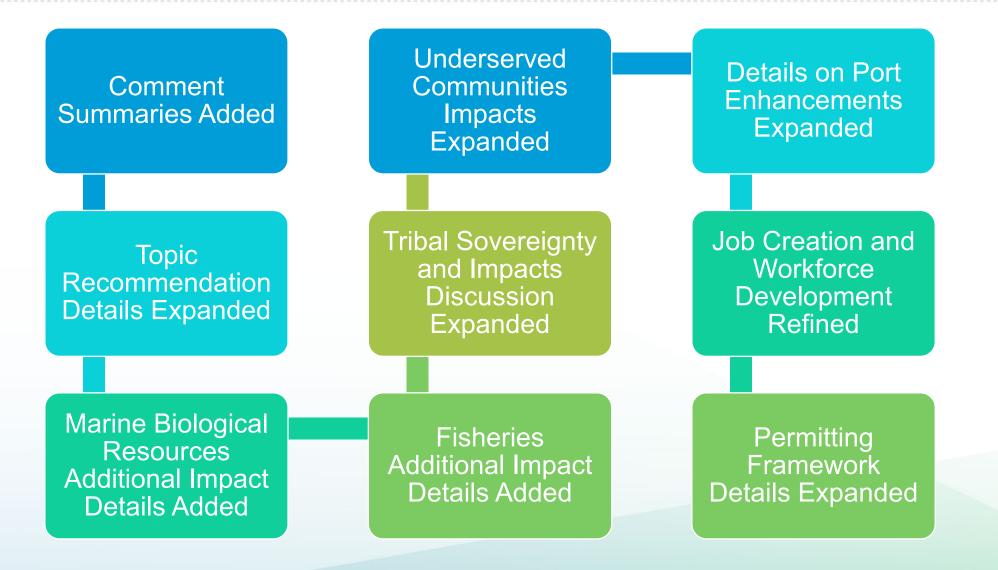

## **Changes in Final Strategic Plan**

### **Recommendations and Community Benefits**

• Expand details prioritizing underserved communities, fisheries, and tribal governments

#### **Research Gaps**

• Need for more science and data and utilizing tribal Traditional Ecological Knowledge

#### Workforce Development Needs

 Emphasize importance of supply chain in-state, training programs, and prioritizing of local workforce

#### Port Infrastructure Concerns

 Potential unknown impacts from expansion, manufacturing, and timing of project development and deployment

### Permitting and Transmission Planning

• Specificity for a coordinated framework of responsibilities, timelines, and milestones