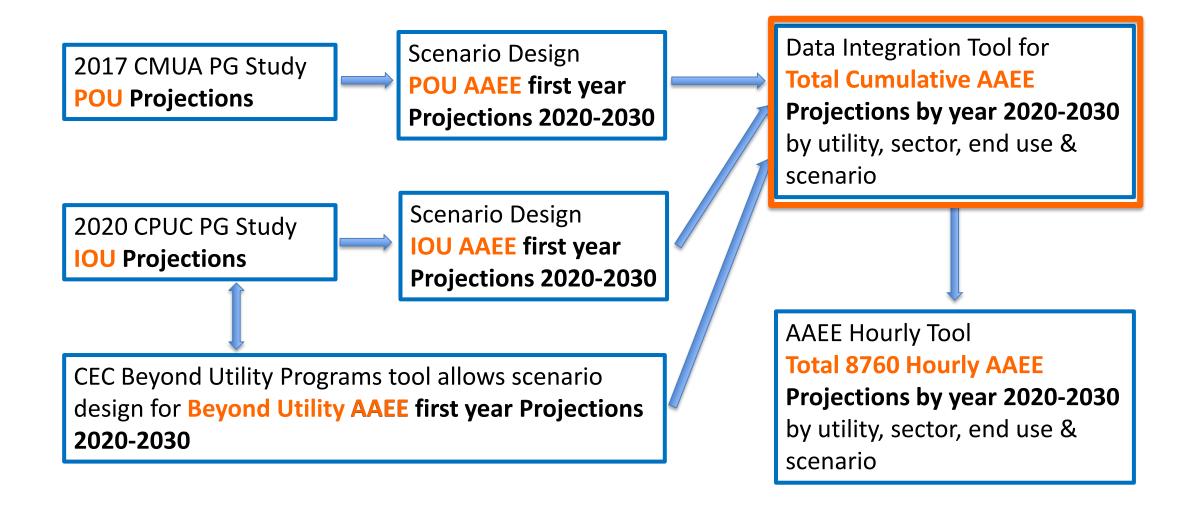

#### Additional Achievable Energy Efficiency (AAEE) Improvements from 2017 to 2019 IEPR Cycle

- Improved analysis of decay and re-participation
  - Using cumulative results from IOU PG Study
  - Using POU model cumulative results from work on potential savings
    - expansion of the number of POU AAEE element scenarios from the one case that is submitted in the CMUA report
- Update and expand the Beyond Utility Program workbooks originally developed in 2017 for SB 350
  - Workbooks are embedded in a tool that assigns end use level decay based on EUL
  - total of 20 workbooks including:
    - Fuel Substitution (% of new construction only)
    - Conservation Voltage Reduction
    - Agricultural and Industrial Sectors
- Improved attribution to sector/end-use
- development of an hourly tool utilizing updated load shapes to generate 8760 hourly projections from annual AAEE savings for the ten year forecast period
- Improving natural gas demand analysis
  - building decarbonization is an emerging policy emphasis