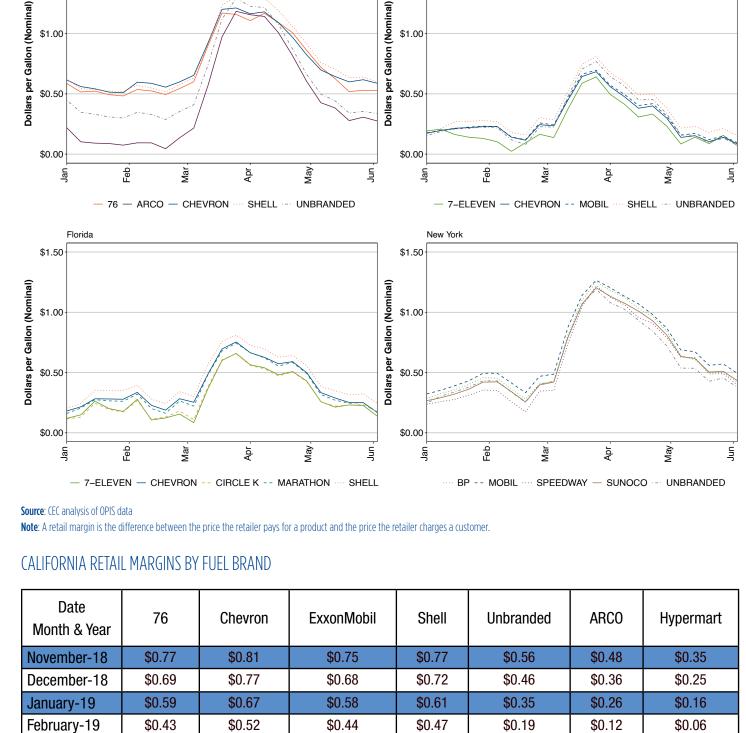

Stage 2 began and spot prices started to increase in anticipation of increased demand. Spot prices will likely increase as the other stages begin. The gasoline spreads are typically low RACK TO RETAIL Retail margins are the difference between how much a retail station pays for their gasoline and how much they sell it to customers, excluding taxes. Margins provide insight on a retailer's business strategy. A retailer with low margins may rely on highvolume sales, while a retailer with high margins may not rely as much on volume. Spot prices, rack prices, and retail prices all decreased during the demand drop, but retail margins increased. While retail margins

recreational venues. Stage 4 signals

the end of stay-at-home order when

and concert venues reopen. On May 8,

large gathering venues, like sports

increased across all top fuel brands, trends differed between the weeks of March 16 and April 20 depending on the fuel brand and state. Average 2020 Weekly Brand Racks fell during the stay-at-home orders and Average 2020 Weekly Retail Margins rose, depicting the inverse relationship between rack prices and retail margins. These graphs compare the rack price and retail margin trends in the nation's four most populous states: California, Texas, Florida, and New York. The brands shown are the top five retail fuels brands by station count in their respective states as reported by OPIS. Calculations for these margins are similar to the <u>California Average</u> Gasoline Retail Margins except broken down by metropolitan statistical area (MSA) and fuel brand. The average margins for each state are weighted using the number of retail stations

California Average Gasoline Retail

Hypermarts and ARCO are low price leaders in California and tend to have higher throughput. In 2017, CEC staff analysis showed that hypermarts averaged 5.3 times more gasoline throughput than the average retail location. Because of this increased throughput, hypermarts and other high-throughput stations are likely able to adjust prices more freely as their frequent buying patterns allow them to offset their costs with falling wholesale prices. Lower throughput stations are often locked into a higher wholesale price at the time of their purchase, so they need to hold their street price before adjusting their price to prevent a loss on their gasoline sales. These retail stations likely experienced even lower throughput due to the COVID-19 related demand drop, forcing them to hold their prices longer than usual. Looking at brand retail margins would test whether this explanation

brands with lower throughput are unable to quickly adjust their prices. But as <u>California Average Gasoline</u> Retail Margins shows, in March, retail margins increased regardless of the brand by at least \$0.44 and remained elevated for the following month. The recent increases in the gap between higher-priced brands and lower-priced brands is not a result of changes in retail margins.

Margins, these do not account for other fees associated with wholesale fuel prices like the Low Carbon Fuel Standard (LCFS) in California.