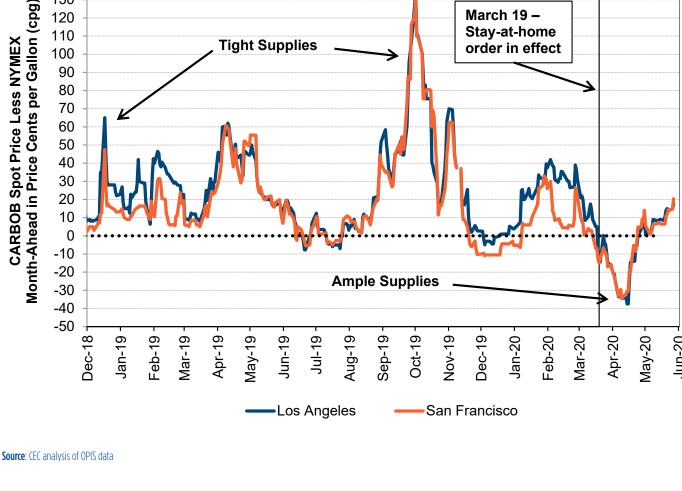

## because of the novel coronavirus (COVID-19). This reduced the demand for fuel, immediately reversing the tight fuel supply situation. As

SPOT PRICES

\$2.25

product in the future at New York Harbor (more on futures contracts is in the April 2020 Petroleum Watch). These markets work together to allow participants to find supplies with less risk of price volatility. The differential price is a common measure that compares California spot prices to the NYMEX futures prices. Subtracting the NYMEX price from the California price produces the differential price. which is also known as the spread. The spread, quoted in cents, shows the current supply and demand of the product relative to a less volatile futures contract of a major market hub like NYMEX. High price spreads signal high demand and/or tight supply, and low or negative price spreads signal low demand and/or ample supply.

increased from \$0.05 on January 2 to \$0.38 on January 31. The spread remained high during February and averaged \$0.33, \$0.12 higher than the past 10-year average. The SF-NYMEX spread followed a similar trend and increased from -\$0.05 from January 2 to \$0.26 on January 31. In February, \$0.12 and \$0.33, respectively. spreads were expected to average \$0.09 and \$0.06, respectively.

in January, as seen in the Monthly

Average Gasoline Spreads for the

past 10 years. The LA-NYMEX spread

the SF-NYMEX spread decreased more than the LA-NYMEX spread, averaging During March, the LA and SF gasoline However, the prices decreased leading to new record lows in April. Gasoline **Spot Price Less NYMEX Futures Price** shows how the spreads changed during the recent events. On March 2, weeks before the stay-at-home order, the LA-NYMEX spread was \$0.21 and SF-NYMEX spread was \$0.11. The spreads decreased to -\$0.12 and -\$0.13 for LA-NYMEX and SF-NYMEX, respectively, on March 18. On March 19, Governor Newsom signed the statewide executive order for all non-essential workers to stay home. Gasoline spot prices decreased from an average of -\$0.12 on March 19 to -\$0.19 on March 31. The SF-NYMEX spreads set a new low at -\$0.34 on April 9 and the LA-NYMEX spread set a new low at -\$0.38 on April 14. The stay-at-home order also affected crude oil and retail prices. On April