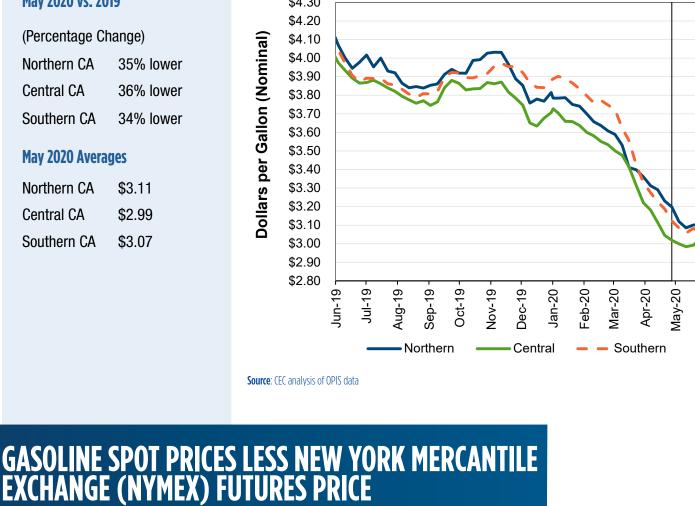

#### May 2020 vs. 2019 \$4.30 \$4.20

(Percentage Change)

140 130 120

**RETAIL RACKS AND MARGINS** 

GASOLINE RACK PRICE BY BRAND

## pay for immediate delivery of a product (see **EIA** for more information). In California, San Francisco (SF) and Los Angeles (LA) are the spot delivery points. In contrast, the New

York Mercantile Exchange (NYMEX)

product in the future at New York Harbor (more on futures contracts is in the April 2020 Petroleum Watch). These markets work together to allow participants to find supplies with less risk of price volatility. The differential price is a common measure that compares California spot prices to the NYMEX futures prices. Subtracting the NYMEX price from the California price produces the differential price. which is also known as the spread. The spread, quoted in cents, shows the current supply and demand of the product relative to a less volatile futures contract of a major market hub like NYMEX. High price spreads signal high demand and/or tight supply, and low or negative price spreads signal low demand and/or ample supply.

increased from \$0.05 on January 2 to \$0.38 on January 31. The spread remained high during February and averaged \$0.33, \$0.12 higher than the past 10-year average. The SF-NYMEX spread followed a similar trend and increased from -\$0.05 from January 2 to \$0.26 on January 31. In February, \$0.12 and \$0.33, respectively. spreads were expected to average \$0.09 and \$0.06, respectively.

in January, as seen in the Monthly

Average Gasoline Spreads for the

past 10 years. The LA-NYMEX spread

the SF-NYMEX spread decreased more than the LA-NYMEX spread, averaging During March, the LA and SF gasoline However, the prices decreased leading to new record lows in April. Gasoline **Spot Price Less NYMEX Futures Price** shows how the spreads changed during the recent events. On March 2, weeks before the stay-at-home order, the LA-NYMEX spread was \$0.21 and SF-NYMEX spread was \$0.11. The spreads decreased to -\$0.12 and -\$0.13 for LA-NYMEX and SF-NYMEX, respectively, on March 18. On March 19, Governor Newsom signed the statewide executive order for all non-essential workers to stay home. Gasoline spot prices decreased from an average of -\$0.12 on March 19 to -\$0.19 on March 31. The SF-NYMEX spreads set a new low at -\$0.34 on April 9 and the LA-NYMEX spread set a new low at -\$0.38 on April 14. The stay-at-home order also affected crude oil and retail prices. On April