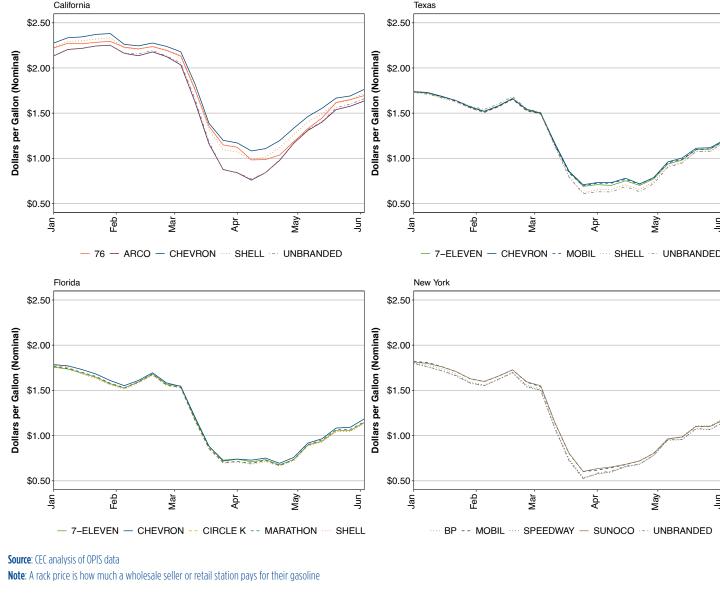

Stage 2 began and spot prices started to increase in anticipation of increased demand. Spot prices will likely increase as the other stages begin. The gasoline spreads are typically low RACK TO RETAIL Retail margins are the difference between how much a retail station pays for their gasoline and how much they sell it to customers, excluding taxes. Margins provide insight on a retailer's business strategy. A retailer with low margins may rely on highvolume sales, while a retailer with high margins may not rely as much on volume. Spot prices, rack prices, and retail prices all decreased during the demand drop, but retail margins increased. While retail margins

recreational venues. Stage 4 signals

the end of stay-at-home order when

and concert venues reopen. On May 8,

large gathering venues, like sports

increased across all top fuel brands, trends differed between the weeks of March 16 and April 20 depending on the fuel brand and state. Average 2020 Weekly Brand Racks fell during the stay-at-home orders and Average 2020 Weekly Retail Margins rose, depicting the inverse relationship between rack prices and retail margins. These graphs compare the rack price and retail margin trends in the nation's four most populous states: California, Texas, Florida, and New York. The brands shown are the top five retail fuels brands by station count in their respective states as reported by OPIS. Calculations for these margins are similar to the <u>California Average</u> Gasoline Retail Margins except broken down by metropolitan statistical area (MSA) and fuel brand. The average margins for each state are weighted using the number of retail stations