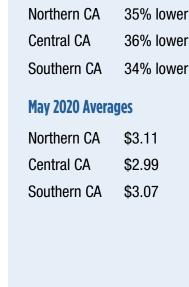

#### May 2020 vs. 2019 \$4.30 \$4.20

(Percentage Change)

140 130 120

**RETAIL RACKS AND MARGINS** 

GASOLINE RACK PRICE BY BRAND