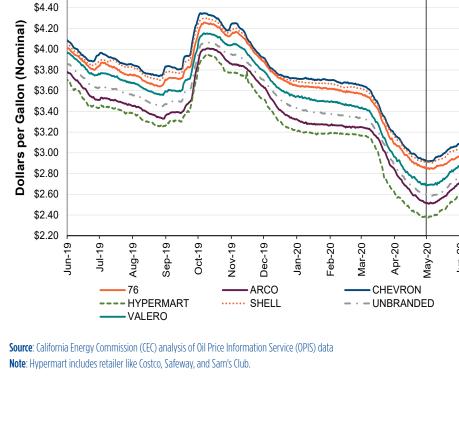

**Petroleum Prices** CALIFORNIA GASOLINE RETAIL PRICES BY BRAND

# May 2020 vs. 2019 \$4.60

Chevron \$3.00 Hypermart \$2.46 Shell \$2.96

Unbranded \$2.65 Valero \$2.76

CALIFORNIA DIESEL RETAIL PRICES BY REGION