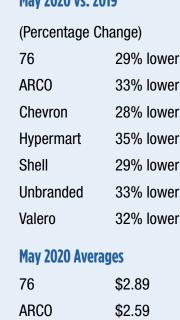

# May 2020 vs. 2019 \$4.60

Chevron \$3.00 Hypermart \$2.46 Shell \$2.96

Unbranded \$2.65 Valero \$2.76

CALIFORNIA DIESEL RETAIL PRICES BY REGION