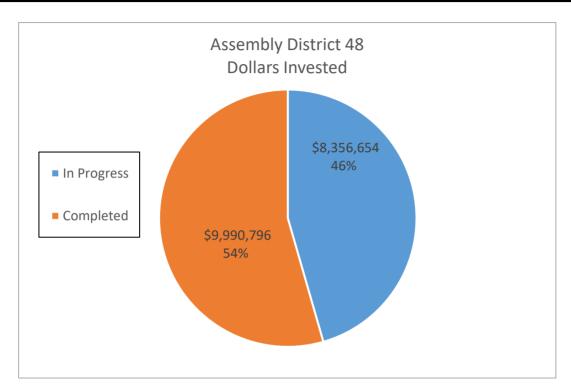

lars Invested</b> | Savings (kWh)        | Savings         | Savings (kWh)    | Savings          |
| In Progress        | 57        | \$ 8,356,653.54         | 3,923,410            | \$ 653,333.93   | 58,851,150       | \$ 9,800,008.95  |
| Completed          | 68        | \$ 9,990,795.80         | 3,995,922            | \$ 744,553.44   | 59,938,830       | \$ 11,168,301.60 |
| <b>Grand Total</b> | 125       | \$ 18,347,449.34        | 7,919,332            | \$ 1,397,887.37 | 118,789,980.00   | \$ 20,968,310.55 |
|                    |           |                         |                      |                 |                  |                  |
| DAC                | 45        | \$ 8,002,736.58         | 3,591,364            | \$ 588,546.53   | 53,870,460       | \$ 8,828,197.95  |



|                    |           | A                       | Assembly District 49 | )  |              |                  |                  |
|--------------------|-----------|-------------------------|----------------------|----|--------------|------------------|------------------|
|                    | Number of |                         | Annual Electric      | Α  | nnual Dollar | 15 Year Electric | 15 Year Dollar   |
|                    | Sites     | <b>Dollars Invested</b> | Savings (kWh)        |    | Savings      | Savings (kWh)    | Savings          |
| In Progress        | 64        | \$ 10,081,349.76        | 4,424,494            | \$ | 815,574.96   | 66,367,410       | \$ 12,233,624.40 |
| Completed          | 25        | \$ 4,491,263.62         | 1,981,970            | \$ |