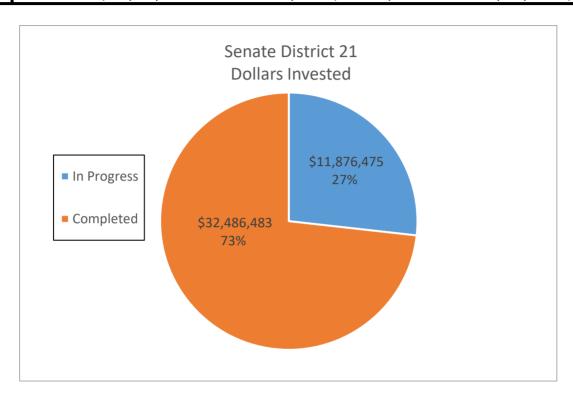

nvested</b> | Savings (kWh)      |    | Savings       | Savings (kWh)    | Savings          |
| In Progress        | 66        | \$ 11,876,474.99        | 3,620,199          | \$ | 771,875.42    | 54,302,985       | \$ 11,578,131.30 |
| Completed          | 104       | \$ 32,486,483.14        | 12,322,640         | \$ | 2,048,642.51  | 184,839,600      | \$ 30,729,637.72 |
| <b>Grand Total</b> | 170       | \$ 44,362,958.13        | 15,942,839         | \$ | 2,820,517.93  | 239,142,585.00   | \$ 42,307,769.02 |
|                    |           |                         |                    |    |               |                  |                  |
| DAC                | 4         | \$ 1,934,576.60         | 806,548            | \$ | 140,265.29    | 12,098,220       | \$ 2,103,979.35  |



|                    |           |                         | Senate District 22 |    |               |                  |                  |
|--------------------|-----------|-------------------------|--------------------|----|---------------|------------------|------------------|
|                    | Number of |                         | Annual Electric    | P  | Annual Dollar | 15 Year Electric | 15 Year Dollar   |
|                    | Sites     | <b>Dollars Invested</b> | Savings (kWh)      |    | Savings       | Savings (kWh)    | Savings          |
| In Progress        | 113       | \$ 17,777,728.23        | 8,281,473          | \$ | 1,469,608.88  | 124,222,095      | \$ 22,044,133.20 |
| Completed          | 77        | \$ 16,948,513.39        | 7,146,185          | \$ | 1,280,