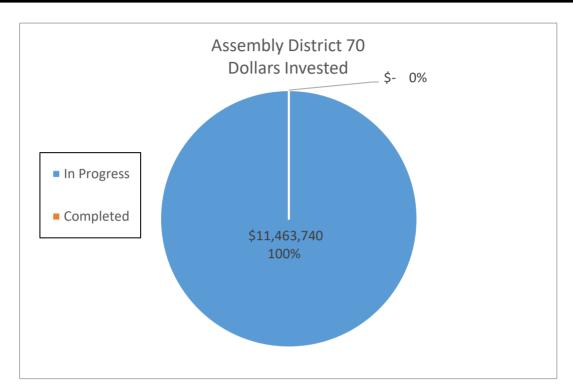

ngs      | Savings (kWh)    |    | Savings       |  |  |  |
| In Progress        | 129                  | \$ 11,463,739.94        | 2,868,870       | \$ | 584,631.38   | 43,033,050       | \$ | 8,769,470.70  |  |  |  |
| <b>Grand Total</b> | 129                  | \$ 11,463,739.94        | 2,868,870       | \$ | 584,631.38   | 43,033,050.00    | \$ | 8,769,470.70  |  |  |  |
|                    |                      |                         |                 |    |              |                  |    |               |  |  |  |

| 246 |    | A               | 4 074 667 6 000 400 4  |                              |
|-----|----|-----------------|------------------------|------------------------------|
| DAC | 50 | \$ 7,277,933.75 | 1,871,665 \$ 398,100.4 | 5 28,074,975 \$ 5,971,506.75 |



|                    | Assembly District 71 |                         |                 |                 |                  |                  |  |  |  |  |  |  |
|--------------------|----------------------|-------------------------|-----------------|-----------------|------------------|------------------|--|--|--|--|--|--|
|                    | Number of            |                         | Annual Electric | Annual Dollar   | 15 Year Electric | 15 Year Dollar   |  |  |  |  |  |  |
|                    | Sites                | <b>Dollars Invested</b> | Savings (kWh)   | Savings         | Savings (kWh)    | Savings          |  |  |  |  |  |  |
| In Progress        | 28                   | \$ 6,280,417.94         | 4,018,108       | \$ 753,574.00   | 60,271,620       | \$ 11,303,610.0