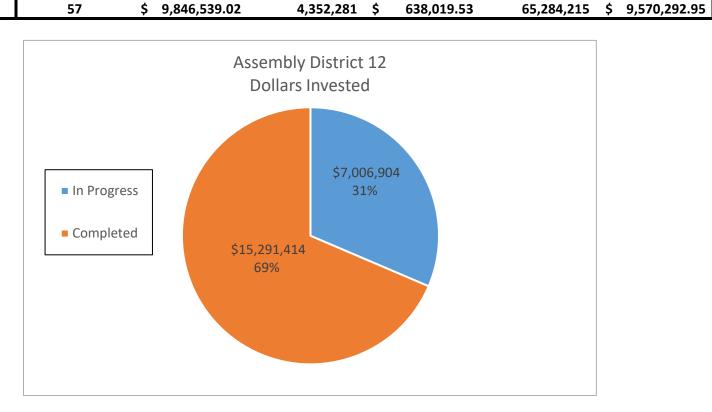

---------|--------------|-------------|----------------|
|             |    |                  |                   |              |             |                |
|             |    |                  |                   |              |             |                |
| In Progress | 56 | \$ 7,006,903.69  | 2,858,868 \$      | 422,079.72   | 42,883,020  | \$ 6,331,195.  |
| Completed   | 73 | \$ 15,291,414.24 | 7,301,990 \$      | 1,036,106.11 | 109,529,850 | \$ 15,541,591. |
|             |    |                  |                   |              |             |                |
|             |    |                  |                   |              |             |                |
| DAC         | 57 | \$ 9,846,539.02  | 4,352,281 \$      | 638,019.53   | 65,284,215  | \$ 9,570,292.9 |



|                    |                 |                         | Assembly District 13 | }  |               |                  |    |                |
|--------------------|-----------------|-------------------------|----------------------|----|---------------|------------------|----|----------------|
|                    |                 |                         | Annual Electric      | Α  | Annual Dollar | 15 Year Electric | 1  | 15 Year Dollar |
|                    | Number of Sites | <b>Dollars Invested</b> | Savings (kWh)        |    | Savings       | Savings (kWh)    |    | Savings        |
| In Progress        | 75              | \$ 14,369,282.74        | 5,648,279            | \$ | 1,106,793.52  | 84,724,185       | \$ | 16,601,902.80  |
| Completed          | 65