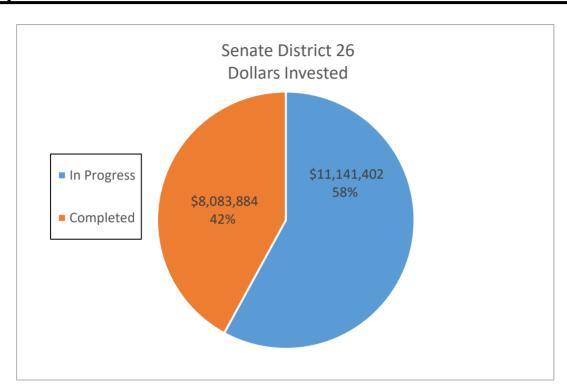

ngs (kWh)      |    | Savings       | Savings (kWh)    |    | Savings        |
| In Progress        | 47        | \$ 11,141,402.48        | 4,711,597          | \$ | 759,799.75    | 70,673,955       | \$ | 11,396,996.25  |
| Completed          | 22        | \$ 8,083,883.95         | 3,354,832          | \$ | 533,707.35    | 50,322,480       | \$ | 8,005,610.19   |
| <b>Grand Total</b> | 69        | \$ 19,225,286.43        | 8,066,429          | \$ | 1,293,507.10  | 120,996,435.00   | \$ | 19,402,606.44  |
|                    |           |                         |                    |    |               |                  |    |                |
| DAC                | 1         | \$ 141,376.00           | 57,545             | \$ | 8,426.50      | 863,175          | \$ | 126,397.50     |



|                    |           |                         | <b>Senate District 27</b> |    |               |                  |    |                |
|--------------------|-----------|-------------------------|---------------------------|----|---------------|------------------|----|----------------|
|                    | Number of |                         | Annual Electric           | Δ  | Annual Dollar | 15 Year Electric | 1  | L5 Year Dollar |
|                    | Sites     | <b>Dollars Invested</b> | Savings (kWh)             |    | Savings       | Savings (kWh)    |    | Savings        |
| In Progress        | 80        | \$ 24,437,942.60        | 7,485,277                 | \$ | 1,435,148.48  | 112,279,155      | \$ | 21,527,227.20  |
| Completed          | 33        | \$ 6,440