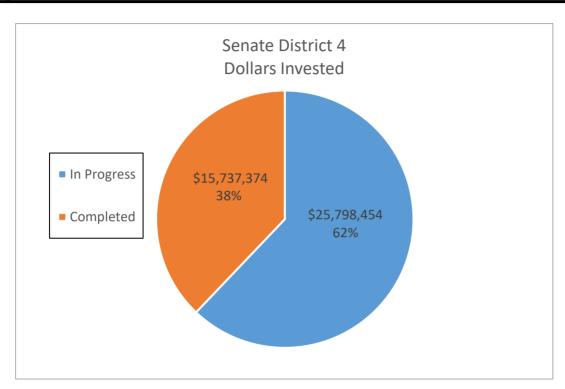

gs (kWh)    | Savings      |              |
| In Progress        | 176       | \$ 25,798,454.27        | 9,631,297         | \$ | 1,790,122.31  | 144,469,455      | \$ 26,851,83 | 4.61         |
| Completed          | 141       | \$ 15,737,373.59        | 6,672,589         | \$ | 1,172,348.29  | 100,088,835      | \$ 17,585,22 | 4.35         |
| <b>Grand Total</b> | 317       | \$ 41,535,827.86        | 16,303,886        | \$ | 2,962,470.60  | 244,558,290.00   | \$ 44,437,05 | 8.96         |
|                    |           |                         |                   |    |               |                  |              |              |
| DAC                | 12        | \$ 1,539,663.89         | 531,336           | \$ | 100,124.76    | 7,970,040        | \$ 1,501,871 | L. <b>40</b> |



|                    |           |                         | Senate District 5 |    |               |                  |                  |
|--------------------|-----------|-------------------------|-------------------|----|---------------|------------------|------------------|
|                    | Number of |                         | Annual Electric   | P  | Annual Dollar | 15 Year Electric | 15 Year Dollar   |
|                    | Sites     | <b>Dollars Invested</b> | Savings (kWh)     |    | Savings       | Savings (kWh)    | Savings          |
| In Progress        | 152       | \$ 25,419,168.50        | 9,937,379         | \$ | 1,776,958.02  | 149,060,685      | \$ 26,654,370.30 |
| Completed          | 118       | \$ 24,088,818.97        | 9,556,472         | \$ | 1,468,947.76