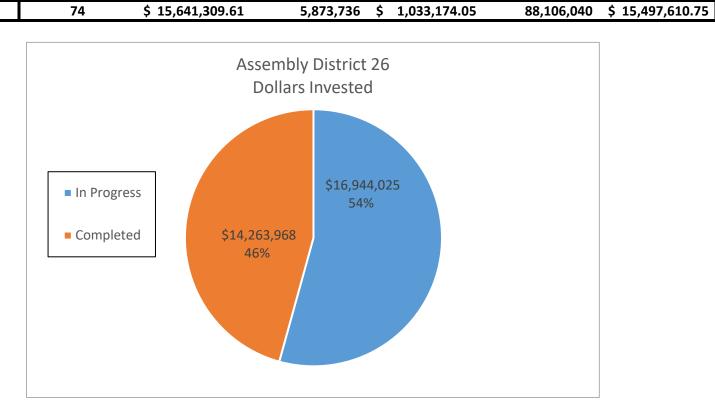

-----------------|-----|------------------|--------------|--------------|------------|------------------|--|
|                      |     |                  |              |              |            |                  |  |
| In Progress          | 65  | \$ 16,944,024.98 | 6,002,510 \$ | 1,036,047.04 | 90,037,650 | \$ 15,540,705.57 |  |
| Completed            | 109 | \$ 14,263,968.30 | 5,511,214 \$ | 993,733.84   | 82,668,210 | \$ 14,906,007.60 |  |
|                      |     |                  |              |              |            |                  |  |
|                      |     |                  |              |              |            |                  |  |
| DAC                  | 74  | \$ 15,641,309.61 | 5,873,736 \$ | 1,033,174.05 | 88,106,040 | \$ 15,497,610.75 |  |



| Assembly District 27 |    |                  |              |              |            |                 |
|----------------------|----|------------------|--------------|--------------|------------|-----------------|
|                      |    |                  |              |              |            |                 |
| In Progress          | 70 | \$ 16,581,378.95 | 5,417,325 \$ | 1,190,436.14 | 81,259,875 | 3 17,856,542.10 |
| Completed            | 15 | \$ 2,886,919.59  | 1,265,104 \$ | 355,959.41   | 18,976,560 |                 |
|                      | _  |                  |              |              |            |                 |
|                      |    |                  |              |              |            |                 |
| DAC                  | 15