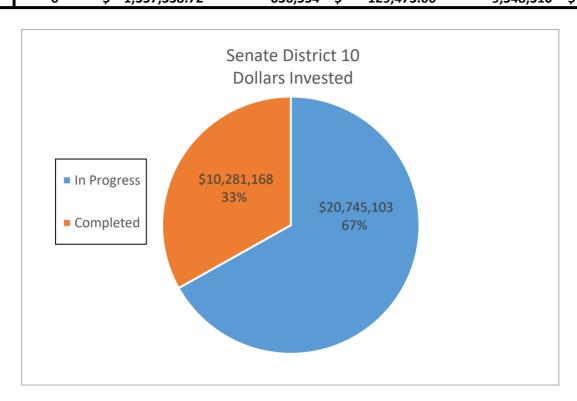

The appendices include information received from the California Energy Commission, the California Community Colleges Chancellor's Office, and the California Workforce Development Board, used to develop this report. <sup>2</sup> Additionally, the appendices include the Proposition 39 implementation legislation, and more recent legislation modifying the program. Finally, the appendices include Proposition 39 K-12 allocations by legislative district, to demonstrate that although direct funding for projects has ceased, project construction is ongoing and project benefits continue to increase throughout the state.