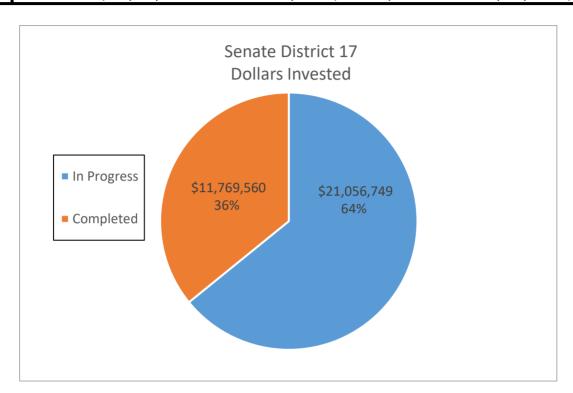

ngs (kWh)      |    | Savings       | Savings (kWh)    |    | Savings        |
| In Progress        | 175       | \$ 21,056,748.67        | 9,302,691          | \$ | 1,798,686.07  | 139,540,365      | \$ | 26,980,291.05  |
| Completed          | 97        | \$ 11,769,560.47        | 4,425,134          | \$ | 839,975.63    | 66,377,010       | \$ | 12,599,634.45  |
| <b>Grand Total</b> | 272       | \$ 32,826,309.14        | 13,727,825         | \$ | 2,638,661.70  | 205,917,375.00   | \$ | 39,579,925.50  |
|                    |           |                         |                    |    |               |                  |    |                |
| DAC                | 13        | \$ 2,541,526.24         | 653,515            | \$ | 125,472.81    | 9,802,725        | \$ | 1,882,092.15   |



|                    |           |                         | <b>Senate District 18</b> |    |               |                  |                     |
|--------------------|-----------|-------------------------|---------------------------|----|---------------|------------------|---------------------|
|                    | Number of |                         | Annual Electric           | Α  | Annual Dollar | 15 Year Electric | 15 Year Dollar      |
|                    | Sites     | <b>Dollars Invested</b> | Savings (kWh)             |    | Savings       | Savings (kWh)    | Savings             |
| In Progress        | 43        | \$ 30,705,647.00        | 8,607,356                 | \$ | 1,613,817.78  | 129,110,340      | \$<br>24,207,266.70 |
| Completed          | 4         | \$ 1,104