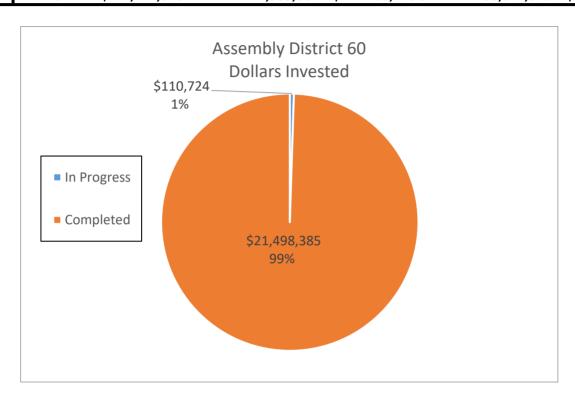

| 1                    | \$ 110,724.00           | 85,522          | \$ | 13,581.00    | 1,282,830        | \$ | 203,715.00     |  |  |  |  |
| Completed          | 116                  | \$ 21,498,384.81        | 6,883,738       | \$ | 1,246,524.58 | 103,256,070      | \$ | 18,697,868.72  |  |  |  |  |
| <b>Grand Total</b> | 117                  | \$ 21,609,108.81        | 6,969,260       | \$ | 1,260,105.58 | 104,538,900.00   | \$ | 18,901,583.72  |  |  |  |  |
|                    |                      |                         |                 |    |              |                  |    |                |  |  |  |  |
| DAC                | 46                   | \$ 7,722,570.47         | 2,589,801       | \$ | 465,713.52   | 38,847,015       | \$ | 6,985,702.82   |  |  |  |  |



|                    |           | A                       | Assembly District 61 | L  |              |                  |                  |
|--------------------|-----------|-------------------------|----------------------|----|--------------|------------------|------------------|
|                    | Number of |                         | Annual Electric      | Α  | nnual Dollar | 15 Year Electric | 15 Year Dollar   |
|                    | Sites     | <b>Dollars Invested</b> | Savings (kWh)        |    | Savings      | Savings (kWh)    | Savings          |
| In Progress        | 61        | \$ 20,571,043.96        | 7,958,270            | \$ | 1,431,379.76 | 119,374,050      | \$ 21,470,696.40 |
| Completed          | 12        | \$ 6,499,241.48         | 1,791,825            | \$ |