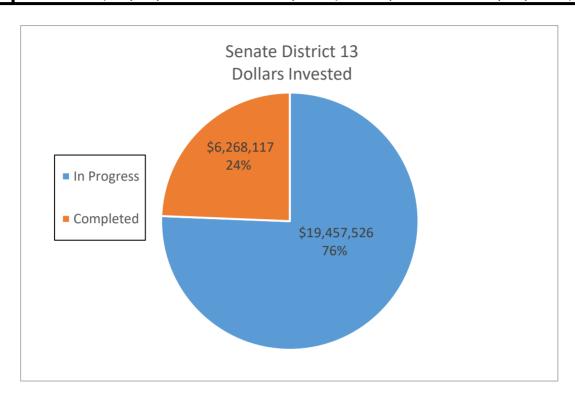

| Savings (kWh)    |    | Savings        |
| In Progress        | 141       | \$ 19,457,526.45        | 7,943,461                 | \$ | 1,383,606.57  | 119,151,915      | \$ | 20,754,098.55  |
| Completed          | 27        | \$ 6,268,117.27         | 2,391,652                 | \$ | 461,680.88    | 35,874,780       | \$ | 6,925,213.20   |
| <b>Grand Total</b> | 168       | \$ 25,725,643.72        | 10,335,113                | \$ | 1,845,287.45  | 155,026,695.00   | \$ | 27,679,311.75  |
|                    |           |                         |                           |    |               |                  |    |                |
| DAC                | 4         | \$ 2,173,473.48         | 631,593                   | \$ | 152,025.82    | 9,473,895        | \$ | 2,280,387.30   |



|                    |           |                         | <b>Senate District 14</b> |    |               |                  |                  |
|--------------------|-----------|-------------------------|---------------------------|----|---------------|------------------|------------------|
|                    | Number of |                         | Annual Electric           | P  | Annual Dollar | 15 Year Electric | 15 Year Dollar   |
|                    | Sites     | <b>Dollars Invested</b> | Savings (kWh)             |    | Savings       | Savings (kWh)    | Savings          |
| In Progress        | 114       | \$ 30,495,077.42        | 10,718,477                | \$ | 2,088,933.83  | 160,777,155      | \$ 31,334,007.43 |
| Completed          | 200       | \$ 29,002,197.29