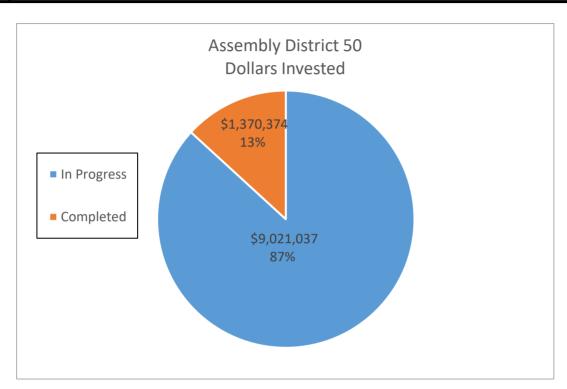

ngs (kWh)        |    | Savings      | Savings (kWh)    |    | Savings       |
| In Progress        | 32        | \$ 9,021,037.00         | 3,590,500            | \$ | 615,067.41   | 53,857,500       | \$ | 9,226,011.15  |
| Completed          | 8         | \$ 1,370,374.33         | 709,927              | \$ | 130,466.44   | 10,648,905       | \$ | 1,956,996.60  |
| <b>Grand Total</b> | 40        | \$ 10,391,411.33        | 4,300,427            | \$ | 745,533.85   | 64,506,405.00    | \$ | 11,183,007.75 |
|                    |           |                         |                      |    |              |                  |    |               |
| DAC                | 3         | \$ 2,195,855.00         | 602,584              | \$ | 112,611.50   | 9,038,760        | \$ | 1,689,172.50  |



|                    |           | A                       | Assembly District 51 | L  |              |                  |    |                |
|--------------------|-----------|-------------------------|----------------------|----|--------------|------------------|----|----------------|
|                    | Number of |                         | Annual Electric      | Α  | nnual Dollar | 15 Year Electric | 1  | .5 Year Dollar |
|                    | Sites     | <b>Dollars Invested</b> | Savings (kWh)        |    | Savings      | Savings (kWh)    |    | Savings        |
| In Progress        | 29        | \$ 17,556,604.91        | 5,506,452            | \$ | 899,275.90   | 82,596,780       | \$ | 13,489,138.50  |
| Completed          | 6         | \$ 1,063,779.01         | 585,423