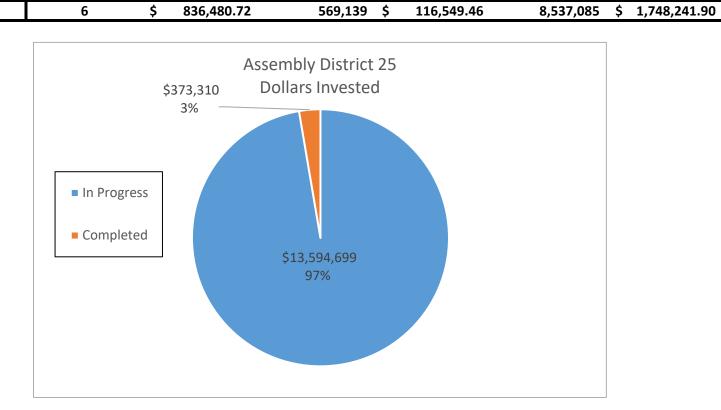

---|----|------------------|--------------|--------------|------------|------------------|--|--|
|                      |    |                  |              |              |            |                  |  |  |
|                      |    |                  |              |              |            |                  |  |  |
| In Progress          | 65 | \$ 13,594,699.07 | 5,019,262 \$ | 1,014,216.68 | 75,288,930 | \$ 15,213,250.20 |  |  |
| Completed            | 3  | \$ 373,309.66    | 192,131 \$   | 26,323.30    | 2,881,965  | \$ 394,849.50    |  |  |
|                      |    |                  | _            |              |            |                  |  |  |
|                      |    |                  |              |              |            |                  |  |  |



| Assembly District 26 |     |                  |              |              |            |                  |  |
|----------------------|-----|------------------|--------------|--------------|------------|------------------|--|
|                      |     |                  |              |              |            |                  |  |
| In Progress          | 65  | \$ 16,944,024.98 | 6,002,510 \$ | 1,036,047.04 | 90,037,650 | \$ 15,540,705.57 |  |
| Completed            | 109 | \$ 14,263,968.30 | 5,511,214 \$ | 993,733.84   | 82,668,210 | \$ 14,906,007.60 |  |
|                      |     |                  |              |              |            |                  |  |
|                      |     |                  |              |              |            |