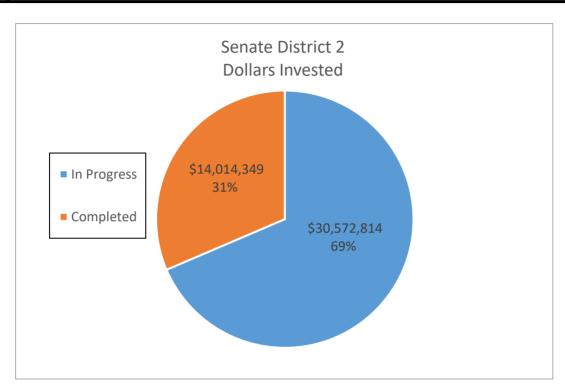

<b>Dollars Invested</b> | Savings (kWh)     |    | Savings      | Savings (kWh)    | Savings          |
| In Progress        | 213       | \$ 30,572,814.49        | 11,088,533        | \$ | 2,361,244.97 | 166,327,995      | \$ 35,418,674.49 |
| Completed          | 132       | \$ 14,014,349.04        | 5,199,190         | \$ | 1,010,953.41 | 77,987,850       | \$ 15,164,301.12 |
| <b>Grand Total</b> | 345       | \$ 44,587,163.53        | 16,287,723        | \$ | 3,372,198.37 | 244,315,845.00   | \$ 50,582,975.61 |
|                    |           |                         |                   |    |              |                  |                  |
| DAC                | 2         | \$ 202,769.00           | 136,049           | \$ | 7,985.25     | 2,040,735        | \$ 119,778.75    |



|                    |           |                         | Senate District 3 |    |              |                  |    |                |
|--------------------|-----------|-------------------------|-------------------|----|--------------|------------------|----|----------------|
|                    | Number of |                         | Annual Electric   | Aı | nnual Dollar | 15 Year Electric | 1  | L5 Year Dollar |
|                    | Sites     | <b>Dollars Invested</b> | Savings (kWh)     |    | Savings      | Savings (kWh)    |    | Savings        |
| In Progress        | 113       | \$ 21,032,330.06        | 6,807,097         | \$ | 1,495,060.30 | 102,106,455      | \$ | 22,425,904.50  |
| Completed          | 57        | \$ 12,677,135.54        | 5,687,455         | \$ | 1,