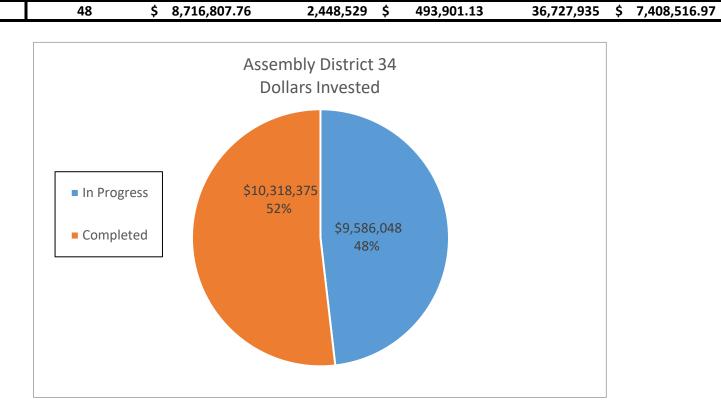

------------|----|------------------|--------------|------------|------------|---------------|--|--|--|
|                      |    |                  |              |            |            |               |  |  |  |
|                      |    |                  |              |            |            |               |  |  |  |
| In Progress          | 46 | \$ 9,586,047.90  | 2,871,699 \$ | 556,116.89 | 43,075,485 | 8,341,753.35  |  |  |  |
| Completed            | 46 | \$ 10,318,374.61 | 3,432,035 \$ | 716,265.75 | 51,480,525 | 10,743,986.27 |  |  |  |
|                      |    |                  |              |            |            | 2             |  |  |  |
|                      |    |                  |              |            |            |               |  |  |  |

DAC



| Assembly District 35 |    |                  |              |              |               |               |  |  |  |
|----------------------|----|------------------|--------------|--------------|---------------|---------------|--|--|--|
|                      |    |                  |              |              |               |               |  |  |  |
|                      |    |                  |              |              |               |               |  |  |  |
| In Progress          | 88 | \$ 13,978,303.38 | 6,156,746 \$ | 1,182,665.81 | 92,351,190 \$ | 17,739,987.15 |  |  |  |
| Completed            | 49 | \$ 4,794,815.30  | 1,975,615 \$ | 366,700.91   | 29,634,225 \$ | 5,500,513.65  |  |  |  |
|                      |    |                  |              |              |