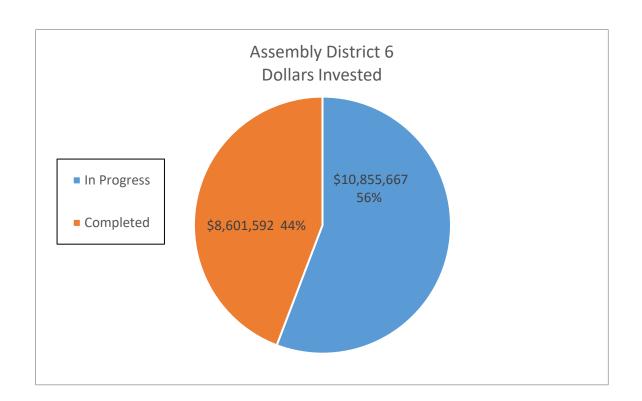

|  |  |  |  |
|-------------|---------------------|------------------|--------------|------------|-----------------------------|--|--|--|--|
|             |                     |                  |              |            |                             |  |  |  |  |
|             |                     |                  |              |            |                             |  |  |  |  |
| In Progress | 56                  | \$ 10,855,667.36 | 5,661,537 \$ | 968,223.24 | 84,923,055 \$ 14,523,348.60 |  |  |  |  |
| Completed   | 44                  | \$ 8,601,592.19  | 3,488,426 \$ | 559,899.26 | 52,326,390 \$ 8,398,488.90  |  |  |  |  |
|             |                     |                  |              |            |                             |  |  |  |  |



|             | Assembly District 7 |                  |              |            |               |              |  |  |  |
|-------------|---------------------|------------------|--------------|------------|---------------|--------------|--|--|--|
|             |                     |                  |              |            |               |              |  |  |  |
| In Progress | 47                  | \$ 14,483,850.08 | 4,486,689 \$ | 637,769.99 | 67,300,335 \$ | 9,566,549.85 |  |  |  |
| Completed   | 25                  | \$ 6,707,082.14  | 2,245,021 \$ | 329,072.56 | 33,675,315 \$ | 4,936,088.40 |  |  |  |
|             |                     |                  |              |            |               |              |  |  |  |
|             |                     |