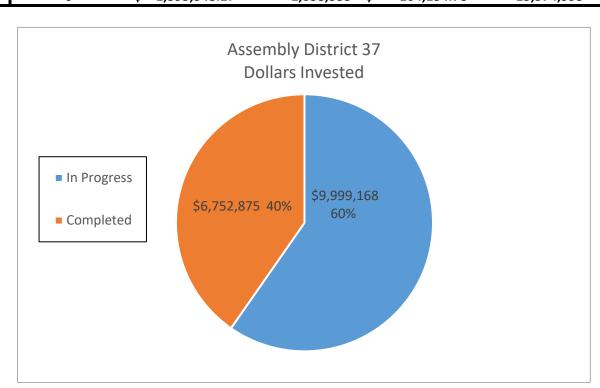

----|------------|----|---------------|--|
|             |                      |    |              |           |    |            |            |    |               |  |
| In Progress | 81                   | Ś  | 9,999,168.31 | 4,544,980 | Ś  | 741,376.40 | 68,174,700 | \$ | 11,120,646.00 |  |
| Completed   | 39                   | \$ | 6,752,875.36 | 2,334,658 | \$ | 411,810.17 | 35,019,870 | \$ | 6,177,152.52  |  |
|             |                      |    |              |           |    |            |            |    |               |  |
|             |                      |    |              |           |    |            |            |    |               |  |
| DAC         | 6                    | \$ | 1,395,348.27 | 1,038,333 | \$ | 104,134.78 | 15,574,995 | \$ | 1,562,021.70  |  |



|             | Assembly District 38 |                  |              |            |                             |  |  |  |  |  |
|-------------|----------------------|------------------|--------------|------------|-----------------------------|--|--|--|--|--|
|             |                      |                  |              |            |                             |  |  |  |  |  |
|             |                      |                  |              |            |                             |  |  |  |  |  |
| In Progress | 33                   | \$ 11,892,259.80 | 3,898,821 \$ | 716,395.43 | 58,482,315 \$ 10,745,931.45 |  |  |  |  |  |
| Completed   | 38                   | \$ 8,941,411.61  | 3,571,596 \$ | 644,325.53 | 53,573,940 \$ 9,664,882.95  |  |  |  |  |  |
|