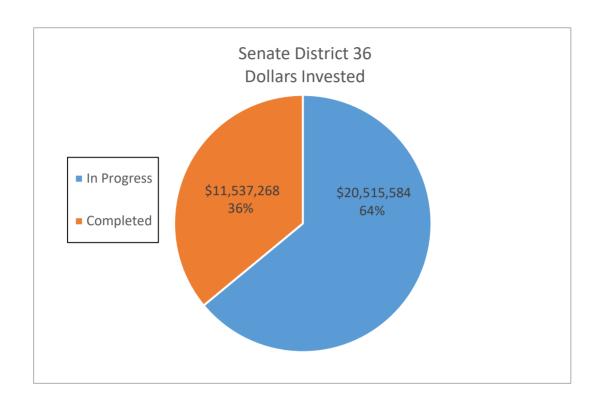

-|------------------|----|----------------|
|                    | Number of |                         | Annual Electric           | Α  | Innual Dollar | 15 Year Electric | 1  | L5 Year Dollar |
|                    | Sites     | <b>Dollars Invested</b> | Savings (kWh)             |    | Savings       | Savings (kWh)    |    | Savings        |
| In Progress        | 69        | \$ 20,515,583.57        | 7,958,068                 | \$ | 1,875,565.43  | 119,371,020      | \$ | 28,133,481.45  |
| Completed          | 38        | \$ 11,537,267.85        | 4,272,486                 | \$ | 904,266.81    | 64,087,290       | \$ | 13,564,002.15  |
| <b>Grand Total</b> | 107       | \$ 32,052,851.42        | 12,230,554                | \$ | 2,779,832.24  | 183,458,310.00   | \$ | 41,697,483.60  |



|                    |           |                         | <b>Senate District 37</b> |    |              |                  |    |               |
|--------------------|-----------|-------------------------|---------------------------|----|--------------|------------------|----|---------------|
|                    | Number of |                         | Annual Electric           | Aı | nnual Dollar | 15 Year Electric | 1  | 5 Year Dollar |
|                    | Sites     | <b>Dollars Invested</b> | Savings (kWh)             |    | Savings      | Savings (kWh)    |    | Savings       |
| In Progress        | 64        | \$ 18,953,171.98        | 5,976,022                 | \$ | 1,178,494.90 | 89,640,330       | \$ | 17,677,423.50 |
| Completed          | 44        | \$ 11,761,793.57