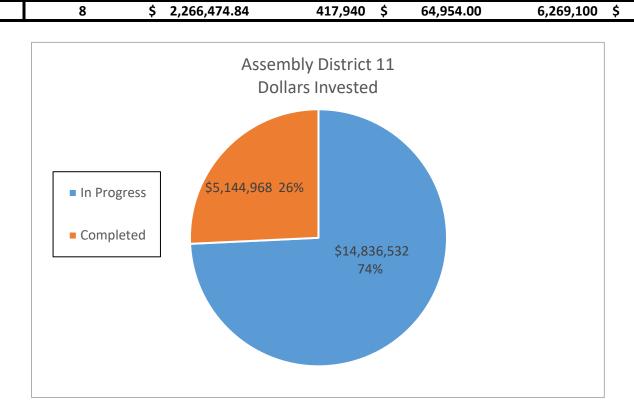

-|--------------|--------------|------------|-----------------|--|--|--|
|                      |    |                  |              |              |            |                 |  |  |  |
|                      |    |                  |              |              |            |                 |  |  |  |
| In Progress          | 71 | \$ 14,836,532.28 | 5,933,306 \$ | 1,175,408.98 | 88,999,590 | 5 17,631,134.70 |  |  |  |
| Completed            | 26 | \$ 5,144,968.33  | 1,983,228 \$ | 419,356.87   | 29,748,420 | 6,290,353.05    |  |  |  |
|                      |    |                  |              |              |            |                 |  |  |  |
|                      |    |                  |              |              |            |                 |  |  |  |

974,310.00



|             |    | Asse             | embly District 12 |              |             |                |
|-------------|----|------------------|-------------------|--------------|-------------|----------------|
|             |    |                  |                   |              |             |                |
|             |    |                  |                   |              |             |                |
| In Progress | 56 | \$ 7,006,903.69  | 2,858,868 \$      | 422,079.72   | 42,883,020  | \$ 6,331,195.  |
| Completed   | 73 | \$ 15,291,414.24 | 7,301,990 \$      | 1,036,106.11 | 109,529,850 | \$ 15,541,591. |
|             |    |                  |                   |              |             |                |
|             |    |                  |