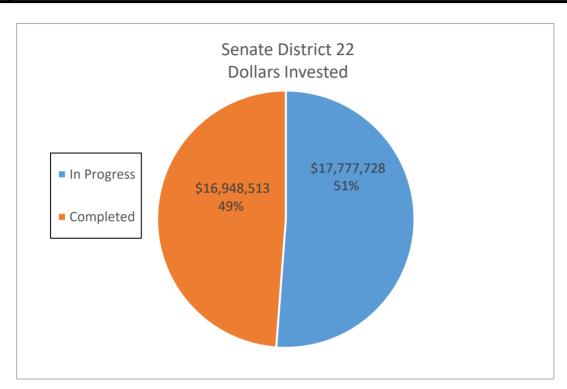

nvested</b> | Savings (kWh)      |    | Savings       | Savings (kWh)    | Savings          |
| In Progress        | 113       | \$ 17,777,728.23        | 8,281,473          | \$ | 1,469,608.88  | 124,222,095      | \$ 22,044,133.20 |
| Completed          | 77        | \$ 16,948,513.39        | 7,146,185          | \$ | 1,280,924.44  | 107,192,775      | \$ 19,213,866.60 |
| <b>Grand Total</b> | 190       | \$ 34,726,241.62        | 15,427,658         | \$ | 2,750,533.32  | 231,414,870.00   | \$ 41,257,999.80 |
|                    |           |                         |                    |    |               |                  |                  |
| DAC                | 86        | \$ 16,554,462.68        | 8,354,768          | \$ | 1,379,135.74  | 125,321,520      | \$ 20,687,036.10 |



|                    |           |                         | Senate District 23 |    |               |                  |    |                |
|--------------------|-----------|-------------------------|--------------------|----|---------------|------------------|----|----------------|
|                    | Number of |                         | Annual Electric    | Α  | Annual Dollar | 15 Year Electric | 1  | L5 Year Dollar |
|                    | Sites     | <b>Dollars Invested</b> | Savings (kWh)      |    | Savings       | Savings (kWh)    |    | Savings        |
| In Progress        | 76        | \$ 26,446,192.83        | 11,665,355         | \$ | 2,064,609.77  | 174,980,325      | \$ | 30,969,146.55  |
| Completed          | 73        | \$ 15,120,125.00        | 4,074,173