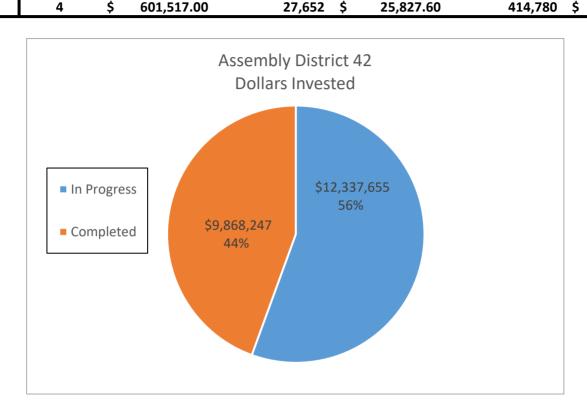

ctric      | Α  | nnual Dollar | 15 Year Electric | 1  | .5 Year Dollar |
|                    | Sites     | <b>Dollars Invested</b> | Savings (kWh)        |    | Savings      | Savings (kWh)    |    | Savings        |
| In Progress        | 33        | \$ 12,337,655.06        | 5,160,482            | \$ | 845,013.39   | 77,407,230       | \$ | 12,675,200.85  |
| Completed          | 20        | \$ 9,868,247.44         | 3,677,843            | \$ | 643,736.57   | 55,167,645       | \$ | 9,656,048.55   |
| <b>Grand Total</b> | 53        | \$ 22,205,902.50        | 8,838,325            | \$ | 1,488,749.96 | 132,574,875.00   | \$ | 22,331,249.40  |
| DAC                | 4         | \$ 601,517.00           | 27,652               | Ś  | 25,827.60    | 414,780          | Ś  | 387,414.00     |



|                    |           | Į.                      | Assembly District 43 | 3  |               |                  |                  |
|--------------------|-----------|-------------------------|----------------------|----|---------------|------------------|------------------|
|                    | Number of |                         | Annual Electric      | Α  | Innual Dollar | 15 Year Electric | 15 Year Dollar   |
|                    | Sites     | <b>Dollars Invested</b> | Savings (kWh)        |    | Savings       | Savings (kWh)    | Savings          |
| In Progress        | 37        | \$ 10,853,956.92        | 4,130,719            | \$ | 956,136.58    | 61,960,785       | \$ 14,342,048.70 |
| Completed          | 16        | \$ 4,015,360.00         | 2,460,216            |