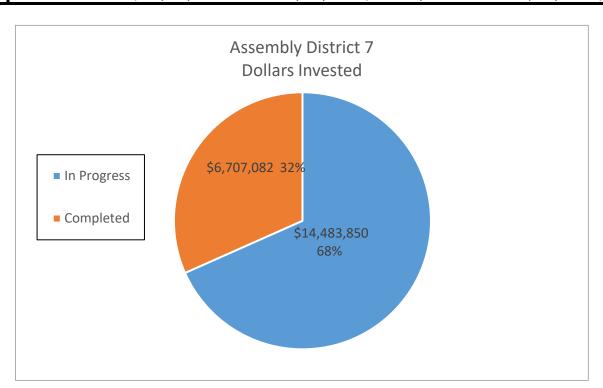

-------|---------------|--------------|--|--|--|
|             |                     |                  |              |            |               |              |  |  |  |
| In Progress | 47                  | \$ 14,483,850.08 | 4,486,689 \$ | 637,769.99 | 67,300,335 \$ | 9,566,549.85 |  |  |  |
| Completed   | 25                  | \$ 6,707,082.14  | 2,245,021 \$ | 329,072.56 | 33,675,315 \$ | 4,936,088.40 |  |  |  |
|             |                     |                  |              |            |               |              |  |  |  |
|             |                     |                  |              |            |               |              |  |  |  |
| DAC         | 15                  | \$ 4,553,568.30  | 1,030,752 \$ | 158,220.11 | 15,461,280    | 2,373,301.65 |  |  |  |



|             | Assembly District 8 |                  |              |            |               |              |  |  |  |  |
|-------------|---------------------|------------------|--------------|------------|---------------|--------------|--|--|--|--|
|             |                     |                  |              |            |               |              |  |  |  |  |
|             |                     |                  |              |            |               |              |  |  |  |  |
| In Progress | 44                  | \$ 10,296,257.80 | 3,641,695 \$ | 525,789.13 | 54,625,425 \$ | 7,886,836.95 |  |  |  |  |
| Completed   | 60                  | \$ 4,746,227.00  | 2,416,618 \$ | 365,230.64 | 36,249,270 \$ | 5,478,459.60 |  |  |  |  |
|             |