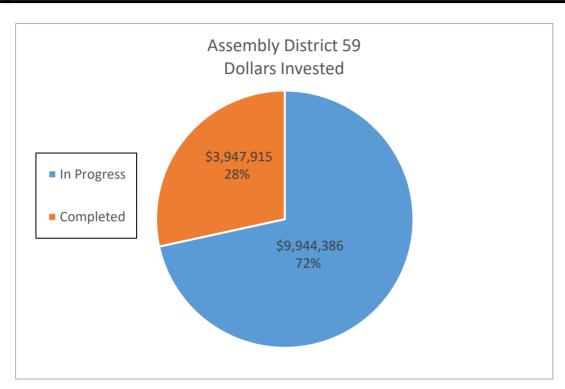

ngs (kWh)        | Sa    | vings     | Savings (kWh)    |    | Savings       |
| In Progress        | 22        | \$ 9,944,385.91         | 3,528,142            | \$ 5  | 64,106.74 | 52,922,130       | \$ | 8,461,601.10  |
| Completed          | 5         | \$ 3,947,914.74         | 1,551,441            | \$ 2  | 76,635.63 | 23,271,615       | \$ | 4,149,534.45  |
| <b>Grand Total</b> | 27        | \$ 13,892,300.65        | 5,079,583            | \$ 8  | 40,742.37 | 76,193,745.00    | \$ | 12,611,135.55 |
|                    |           |                         |                      |       |           |                  |    |               |
| DAC                | 27        | \$ 13,892,300.65        | 5,079,583            | \$ 84 | 40,742.37 | 76,193,745       | \$ | 12,611,135.55 |



|                    | Assembly District 60 |                         |                 |    |              |                  |    |                |  |  |  |  |
|--------------------|----------------------|-------------------------|-----------------|----|--------------|------------------|----|----------------|--|--|--|--|
|                    | Number of            |                         | Annual Electric | Α  | nnual Dollar | 15 Year Electric | 1  | .5 Year Dollar |  |  |  |  |
|                    | Sites                | <b>Dollars Invested</b> | Savings (kWh)   |    | Savings      | Savings (kWh)    |    | Savings        |  |  |  |  |
| In Progress        | 1                    | \$ 110,724.00           | 85,522          | \$ | 13,581.00    | 1,282,830        | \$ | 203,715.00