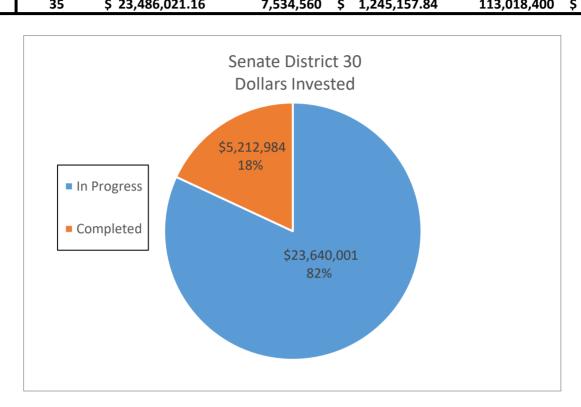

| Savings (kWh)    |    | Savings        |
| In Progress        | 36        | \$ 23,640,000.95        | 6,969,773                 | \$ | 1,124,270.88 | 104,546,595      | \$ | 16,864,063.20  |
| Completed          | 12        | \$ 5,212,983.74         | 1,778,318                 | \$ | 335,037.22   | 26,674,770       | \$ | 5,025,558.30   |
| <b>Grand Total</b> | 48        | \$ 28,852,984.69        | 8,748,091                 | \$ | 1,459,308.10 | 131,221,365.00   | \$ | 21,889,621.50  |
|                    |           |                         |                           |    |              |                  |    |                |
| DAC                | 35        | \$ 23,486,021.16        | 7,534,560                 | \$ | 1,245,157.84 | 113,018,400      | \$ | 18,677,367.60  |



|                    |           |                         | Senate District 31 |    |               |                  |                  |
|--------------------|-----------|-------------------------|--------------------|----|---------------|------------------|------------------|
|                    | Number of |                         | Annual Electric    | P  | Annual Dollar | 15 Year Electric | 15 Year Dollar   |
|                    | Sites     | <b>Dollars Invested</b> | Savings (kWh)      |    | Savings       | Savings (kWh)    | Savings          |
| In Progress        | 62        | \$ 20,681,767.96        | 8,043,792          | \$ | 1,444,960.76  | 120,656,880      | \$ 21,674,411.40 |
| Completed          | 128       | \$ 27,997,626.29        | 8,675,563          | \$ | 1,583,