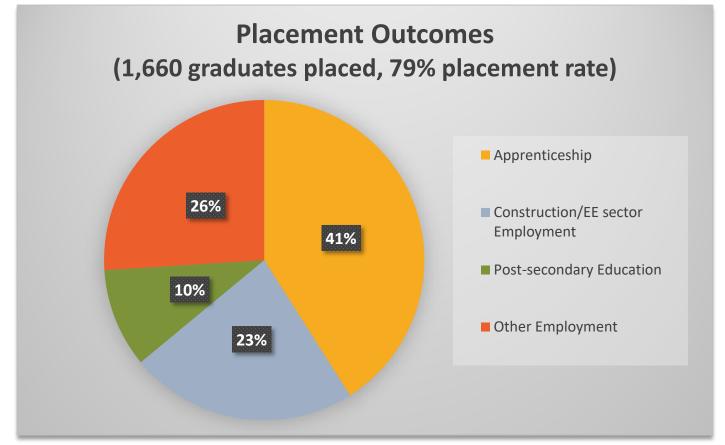

#### Recommendations

Although the interconnected Proposition 39 programs are implemented at several different agencies, the Citizens Oversight Board is the only body responsible for evaluating the progress and impediments of Proposition 39 in its entirety. The Board believes that Proposition 39 has demonstrated success across multiple categories: energy savings, job creation, job training, and improvements to classroom environments. It has also resulted in significant economic and employment impacts throughout the state, including over \$3.3 billion in economic activity and an estimated 19,812 direct, indirect, and induced jobs, many of which are local in nature. We remain impressed that the Program advanced equity by providing energy-efficiency focused workforce-training and supportive services that prepared at-risk youth, women, veterans, exoffenders, and other disadvantaged job seekers apply for, enter, and successfully complete a state-registered building trade apprenticeship program.

The Board no longer receives reports the from the California Conservation Corps or the California Workforce Development Board (CWDB) on their pre-apprenticeship training and workforce development activities. However, the Citizens Oversight Board appreciates that the CWDB's successful pre-apprenticeship training program developed under Proposition 39 is scaling up through the High Road Construction Careers Initiative to support the continued development of a skilled and diverse workforce in California.