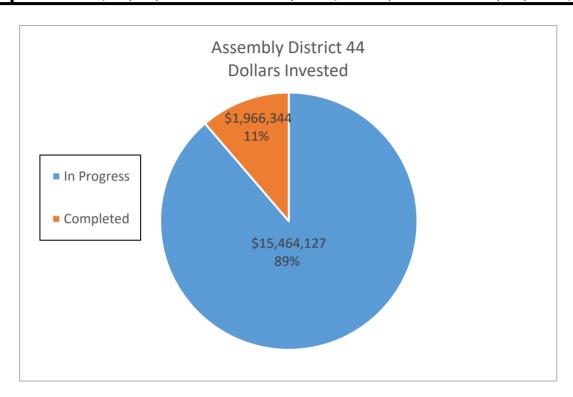

| 83                   | \$ 15,464,126.60        | 6,073,796       | \$ | 1,061,480.75  | 91,106,940       | \$ | 15,922,211.25  |  |  |  |  |
| Completed          | 11                   | \$ 1,966,343.90         | 609,757         | \$ | 113,986.25    | 9,146,355        | \$ | 1,709,793.75   |  |  |  |  |
| <b>Grand Total</b> | 94                   | \$ 17,430,470.50        | 6,683,553       | \$ | 1,175,467.00  | 100,253,295.00   | \$ | 17,632,005.00  |  |  |  |  |
|                    |                      |                         |                 |    |               |                  |    |                |  |  |  |  |
| DAC                | 11                   | \$ 1,016,975.80         | 560,898         | \$ | 93,422.13     | 8,413,470        | \$ | 1,401,331.95   |  |  |  |  |



|                    |           | A                       | Assembly District 45 | 5   |             |                  |    |                |
|--------------------|-----------|-------------------------|----------------------|-----|-------------|------------------|----|----------------|
|                    | Number of |                         | Annual Electric      | Ann | nual Dollar | 15 Year Electric | 1  | .5 Year Dollar |
|                    | Sites     | <b>Dollars Invested</b> | Savings (kWh)        | 9   | Savings     | Savings (kWh)    |    | Savings        |
| In Progress        | 43        | \$ 16,096,589.70        | 4,326,681            | \$  | 816,139.03  | 64,900,215       | \$ | 12,242,085.45  |
| Completed          | 8         | \$ 826,068.00           | 394,963