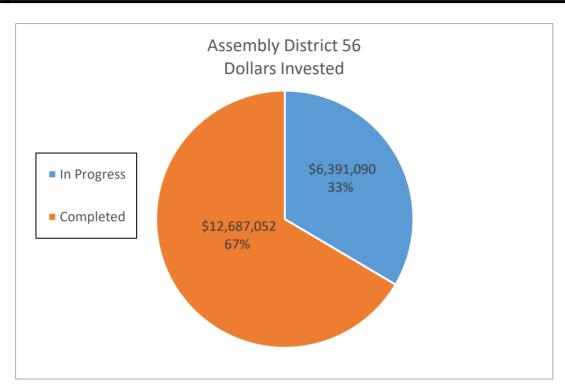

ngs (kWh)        |    | Savings      | Savings (kWh)    |    | Savings       |
| In Progress        | 37        | \$ 6,391,090.25         | 3,420,192            | \$ | 529,538.88   | 51,302,880       | \$ | 7,943,083.20  |
| Completed          | 50        | \$ 12,687,051.62        | 7,819,276            | \$ | 933,243.33   | 117,289,140      | \$ | 13,998,649.95 |
| <b>Grand Total</b> | 87        | \$ 19,078,141.87        | 11,239,468           | \$ | 1,462,782.21 | 168,592,020.00   | \$ | 21,941,733.15 |
|                    |           |                         |                      |    |              |                  |    |               |
| DAC                | 37        | \$ 6,162,850.22         | 3,714,244            | \$ | 467,837.28   | 55,713,660       | \$ | 7,017,559.20  |



|                    |           | A                       | Assembly District 57 | 7  |               |                  |    |                |
|--------------------|-----------|-------------------------|----------------------|----|---------------|------------------|----|----------------|
|                    | Number of |                         | Annual Electric      | Α  | Innual Dollar | 15 Year Electric | 1  | L5 Year Dollar |
|                    | Sites     | <b>Dollars Invested</b> | Savings (kWh)        |    | Savings       | Savings (kWh)    |    | Savings        |
| In Progress        | 58        | \$ 6,913,881.43         | 2,824,287            | \$ | 629,530.91    | 42,364,305       | \$ | 9,442,963.65   |
| Completed          | 37        | \$ 14,501,029.06        | 7,203,2