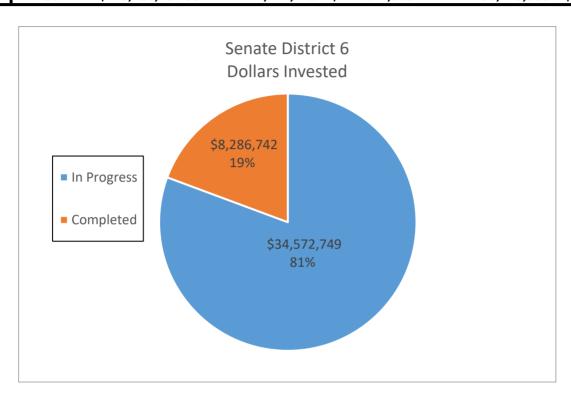

| Savings (kWh)     |    | Savings       | Savings (kWh)    |    | Savings        |
| In Progress        | 92        | \$ 34,572,749.23        | 12,705,427        | \$ | 1,769,771.31  | 190,581,405      | \$ | 26,546,569.65  |
| Completed          | 49        | \$ 8,286,742.00         | 2,921,233         | \$ | 443,312.64    | 43,818,495       | \$ | 6,649,689.60   |
| <b>Grand Total</b> | 141       | \$ 42,859,491.23        | 15,626,660        | \$ | 2,213,083.95  | 234,399,900.00   | \$ | 33,196,259.25  |
| _                  | •         |                         |                   |    |               |                  |    |                |
| DAC                | 30        | \$ 8,766,704.99         | 2,427,729         | \$ | 371,909.17    | 36,415,935       | \$ | 5,578,637.55   |



|                    |           |                         | Senate District 7 |    |               |                  |    |                |
|--------------------|-----------|-------------------------|-------------------|----|---------------|------------------|----|----------------|
|                    | Number of |                         | Annual Electric   | Δ  | Annual Dollar | 15 Year Electric | 1  | L5 Year Dollar |
|                    | Sites     | <b>Dollars Invested</b> | Savings (kWh)     |    | Savings       | Savings (kWh)    |    | Savings        |
| In Progress        | 171       | \$ 27,530,295.16        | 5,712,491         | \$ | 1,214,425.94  | 85,687,365       | \$ | 18,216,389.10  |
| Completed          | 56        | \$ 6,475,603.41         | 3,033,126         | \$