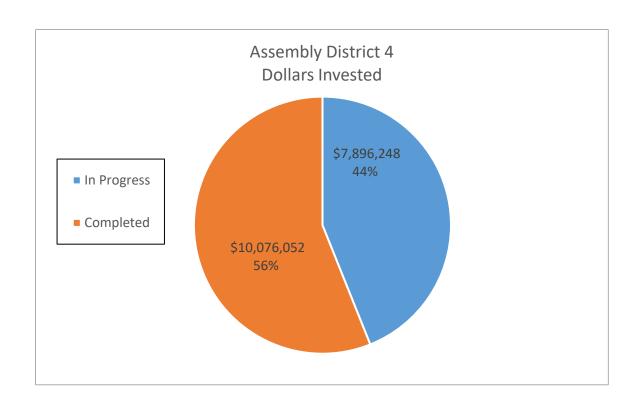

| Assembly District 4 |                 |                  |                  |
|-------------|----|------------------|---------------------|-----------------|------------------|------------------|
|             |    |                  | Annual Electric     | Annual Dollar   | 15 Year Electric | 15 Year Dollar   |
|             |    |                  |                     |                 |                  |                  |
| In Progress | 42 | \$ 7,896,247.91  | 2,398,344           | \$ 615,967.85   | 35,975,160       | \$ 9,239,517.75  |
| Completed   | 43 | \$ 10,076,052.07 | 4,945,712           | \$ 1,010,734.55 | 74,185,680       | \$ 15,161,018.19 |
|             |    |                  |                     |                 |                  |                  |



| Assembly District 5 |     |                  |              |              |            |               |  |  |  |
|---------------------|-----|------------------|--------------|--------------|------------|---------------|--|--|--|
|                     |     |                  |              |              |            |               |  |  |  |
|                     |     |                  |              |              |            |               |  |  |  |
| In Progress         | 56  | \$ 8,156,601.52  | 3,530,151 \$ | 568,468.05   | 52,952,265 | 8,527,020.75  |  |  |  |
| Completed           | 118 | \$ 15,640,821.05 | 6,461,727 \$ | 1,097,335.02 | 96,925,905 | 16,460,025.30 |  |  |  |
|                     |     |                  |              |              |            |