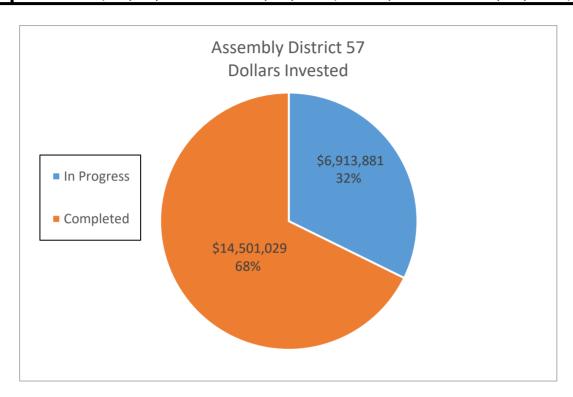

|    | Savings       | Savings (kWh)    |    | Savings        |
| In Progress        | 58        | \$ 6,913,881.43         | 2,824,287            | \$ | 629,530.91    | 42,364,305       | \$ | 9,442,963.65   |
| Completed          | 37        | \$ 14,501,029.06        | 7,203,287            | \$ | 1,038,588.73  | 108,049,305      | \$ | 15,578,830.95  |
| <b>Grand Total</b> | 95        | \$ 21,414,910.49        | 10,027,574           | \$ | 1,668,119.64  | 150,413,610.00   | \$ | 25,021,794.60  |
|                    |           |                         |                      |    |               |                  |    |                |
| DAC                | 50        | \$ 11,514,128.36        | 4,676,049            | \$ | 754,022.39    | 70,140,735       | \$ | 11,310,335.85  |



|                    |           | A                       | Assembly District 58 | 3  |               |                  |    |                |
|--------------------|-----------|-------------------------|----------------------|----|---------------|------------------|----|----------------|
|                    | Number of |                         | Annual Electric      | Δ  | Innual Dollar | 15 Year Electric | 1  | L5 Year Dollar |
|                    | Sites     | <b>Dollars Invested</b> | Savings (kWh)        |    | Savings       | Savings (kWh)    |    | Savings        |
| In Progress        | 80        | \$ 18,626,132.82        | 5,836,803            | \$ | 1,436,697.94  | 87,552,045       | \$ | 21,550,469.10  |
| Completed          | 16        | \$ 2,405,652.38         | 711,060