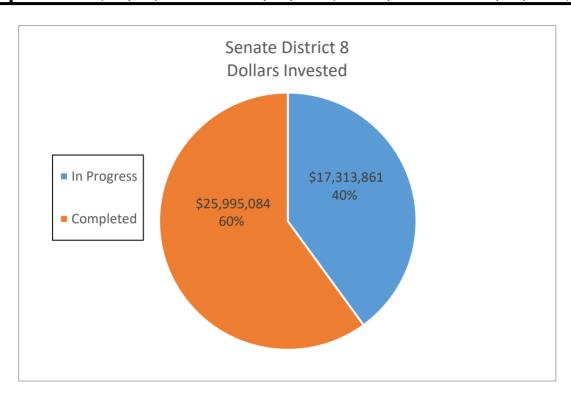

lars Invested</b> | Savings (kWh)     |    | Savings       | Savings (kWh)    | Savings          |
| In Progress        | 85        | \$ 17,313,860.51        | 6,236,733         | \$ | 1,114,445.69  | 93,550,995       | \$ 16,716,685.35 |
| Completed          | 150       | \$ 25,995,083.61        | 10,824,632        | \$ | 1,972,802.45  | 162,369,480      | \$ 29,592,036.75 |
| <b>Grand Total</b> | 235       | \$ 43,308,944.12        | 17,061,365        | \$ | 3,087,248.14  | 255,920,475.00   | \$ 46,308,722.10 |
|                    |           |                         |                   |    |               |                  |                  |
| DAC                | 50        | \$ 10,023,208.11        | 3,762,717         | \$ | 726,292.77    | 56,440,755       | \$ 10,894,391.55 |



|                    |           |                         | Senate District 9 |    |               |                  |    |                |
|--------------------|-----------|-------------------------|-------------------|----|---------------|------------------|----|----------------|
|                    | Number of |                         | Annual Electric   | Α  | Annual Dollar | 15 Year Electric | 1  | L5 Year Dollar |
|                    | Sites     | <b>Dollars Invested</b> | Savings (kWh)     |    | Savings       | Savings (kWh)    |    | Savings        |
| In Progress        | 112       | \$ 23,076,088.54        | 7,611,235         | \$ | 1,460,198.81  | 114,168,525      | \$ | 21,902,982.15  |
| Completed          | 20        | \$ 5,997,197.45         | 2,977,061         | \$