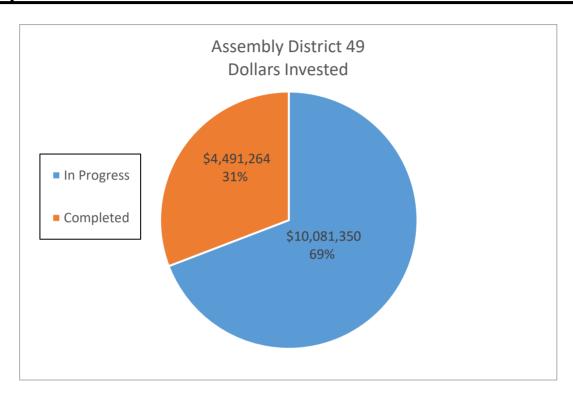

d</b> | Savings (kWh)        |    | Savings      | Savings (kWh)    | Savings          |
| In Progress        | 64        | \$ 10,081,349.76        | 4,424,494            | \$ | 815,574.96   | 66,367,410       | \$ 12,233,624.40 |
| Completed          | 25        | \$ 4,491,263.62         | 1,981,970            | \$ | 441,093.00   | 29,729,550       | \$ 6,616,395.00  |
| <b>Grand Total</b> | 89        | \$ 14,572,613.38        | 6,406,464            | \$ | 1,256,667.96 | 96,096,960.00    | \$ 18,850,019.40 |
|                    |           |                         |                      |    |              |                  |                  |
| DAC                | 31        | \$ 4,845,484.64         | 2,919,515            | \$ | 517,804.31   | 43,792,725       | \$ 7,767,064.65  |



|                    |           | A                       | Assembly District 50 | )  |              |                  |    |               |
|--------------------|-----------|-------------------------|----------------------|----|--------------|------------------|----|---------------|
|                    | Number of |                         | Annual Electric      | Ar | nnual Dollar | 15 Year Electric | 1  | 5 Year Dollar |
|                    | Sites     | <b>Dollars Invested</b> | Savings (kWh)        |    | Savings      | Savings (kWh)    |    | Savings       |
| In Progress        | 32        | \$ 9,021,037.00         | 3,590,500            | \$ | 615,067.41   | 53,857,500       | \$ | 9,226,011.15  |
| Completed          | 8         | \$ 1,370,374.33         | 709,927