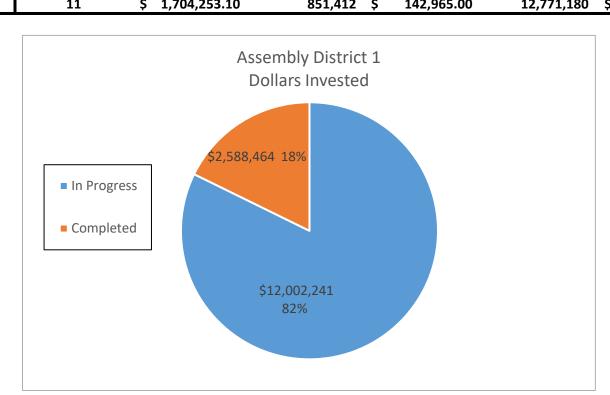

|  |  |  |  |
|             |                     |                  |              |            |               |               |  |  |  |  |
| In Progress | 59                  | \$ 12,002,241.38 | 4,538,468 \$ | 782,468.53 | 68,077,020 \$ | 11,737,027.95 |  |  |  |  |
| Completed   | 24                  | \$ 2,588,464.16  | 1,063,298 \$ | 178,605.76 | 15,949,470 \$ | 2,679,086.40  |  |  |  |  |
|             |                     |                  |              |            |               |               |  |  |  |  |
|             |                     |                  |              |            |               |               |  |  |  |  |
| DAC         | 11                  | \$ 1 704 253 10  | 851 412 Š    | 142 965 00 | 12 771 180    | 2 144 475 00  |  |  |  |  |



| Assembly District 2 |     |                  |              |              |                             |  |  |  |
|---------------------|-----|------------------|--------------|--------------|-----------------------------|--|--|--|
|                     |     |                  |              |              |                             |  |  |  |
|                     |     |                  |              |              |                             |  |  |  |
| In Progress         | 104 | \$ 14,898,470.18 | 5,245,338 \$ | 1,042,982.53 | 78,680,070 \$ 15,644,737.95 |  |  |  |
| Completed           | 92  | \$ 10,004,970.06 | 3,490,745 \$ | 731,018.91   | 52,361,175 \$ 10,965,283.62 |  |  |  |
|                     |     |                  |              |              |