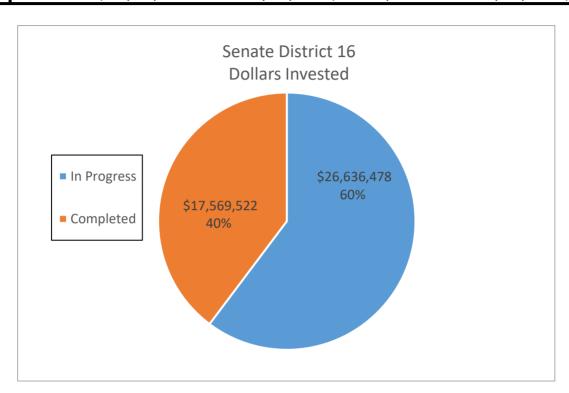

| Savings       | Savings (kWh)    | Savings          |
| In Progress        | 123       | \$ 26,636,477.97        | 9,988,538                 | \$ | 1,677,547.95  | 149,828,070      | \$ 25,163,219.25 |
| Completed          | 87        | \$ 17,569,522.17        | 6,415,811                 | \$ | 1,224,766.50  | 96,237,165       | \$ 18,371,497.52 |
| <b>Grand Total</b> | 210       | \$ 44,206,000.14        | 16,404,349                | \$ | 2,902,314.45  | 246,065,235.00   | \$ 43,534,716.77 |
|                    |           |                         |                           |    |               |                  |                  |
| DAC                | 79        | \$ 16,045,798.19        | 5,346,044                 | \$ | 912,453.33    | 80,190,660       | \$ 13,686,799.97 |



|                    |           |                         | Senate District 17 |    |               |                  |    |                |
|--------------------|-----------|-------------------------|--------------------|----|---------------|------------------|----|----------------|
|                    | Number of |                         | Annual Electric    | Δ  | Annual Dollar | 15 Year Electric | 1  | L5 Year Dollar |
|                    | Sites     | <b>Dollars Invested</b> | Savings (kWh)      |    | Savings       | Savings (kWh)    |    | Savings        |
| In Progress        | 175       | \$ 21,056,748.67        | 9,302,691          | \$ | 1,798,686.07  | 139,540,365      | \$ | 26,980,291.05  |
| Completed          | 97        | \$ 11,769,560.47        | 4,425,134