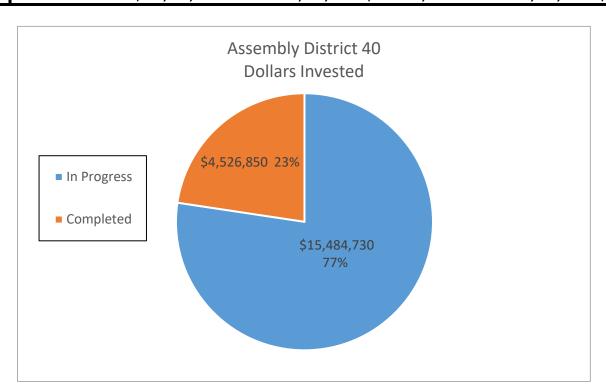

------|--------------|--------------|------------|------------------|--|--|--|
|                      |    |                  |              |              |            |                  |  |  |  |
| In Progress          | 42 | \$ 15,484,729.50 | 6,645,208 \$ | 1,224,301.12 | 99,678,120 | \$ 18,364,516.80 |  |  |  |
| Completed            | 15 | \$ 4,526,849.80  | 1,102,384 \$ | 265,719.54   | 16,535,760 | \$ 3,985,793.10  |  |  |  |
|                      |    |                  |              |              |            |                  |  |  |  |
|                      |    |                  |              |              |            |                  |  |  |  |
| DAC                  | 18 | \$ 6,351,293.49  | 2,263,770 \$ | 439,333.79   | 33,956,550 | \$ 6,590,006.85  |  |  |  |



|                    |           | A                       | Assembly District 41 |    |              |                  |    |                |
|--------------------|-----------|-------------------------|----------------------|----|--------------|------------------|----|----------------|
|                    | Number of |                         | Annual Electric      | Α  | nnual Dollar | 15 Year Electric | 1  | .5 Year Dollar |
|                    | Sites     | <b>Dollars Invested</b> | Savings (kWh)        |    | Savings      | Savings (kWh)    |    | Savings        |
| In Progress        | 59        | \$ 12,002,241.38        | 4,538,468            | \$ | 782,468.53   | 68,077,020       | \$ | 11,737,027.95  |
| Completed          | 24        | \$ 2,588,464.16         | 1,063,298