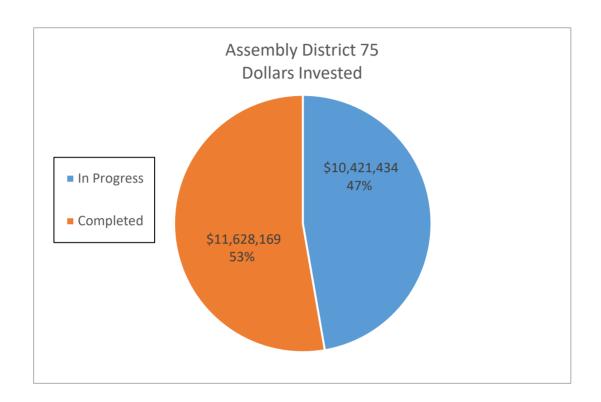

| Number of            |                         | Annual Electric | Α  | nnual Dollar | 15 Year Electric | 1  | .5 Year Dollar |  |  |  |
|                    | Sites                | <b>Dollars Invested</b> | Savings (kWh)   |    | Savings      | Savings (kWh)    |    | Savings        |  |  |  |
| In Progress        | 62                   | \$ 10,421,434.31        | 3,353,652       | \$ | 927,757.21   | 50,304,780       | \$ | 13,916,358.15  |  |  |  |
| Completed          | 37                   | \$ 11,628,168.73        | 4,298,715       | \$ | 980,502.49   | 64,480,725       | \$ | 14,707,537.35  |  |  |  |
| <b>Grand Total</b> | 99                   | \$ 22,049,603.04        | 7,652,367       | \$ | 1,908,259.70 | 114,785,505.00   | \$ | 28,623,895.50  |  |  |  |



|                    | Assembly District 76 |                         |                 |    |              |                  |    |                |  |  |  |
|--------------------|----------------------|-------------------------|-----------------|----|--------------|------------------|----|----------------|--|--|--|
|                    | Number of            |                         | Annual Electric | Α  | nnual Dollar | 15 Year Electric | 1  | L5 Year Dollar |  |  |  |
|                    | Sites                | <b>Dollars Invested</b> | Savings (kWh)   |    | Savings      | Savings (kWh)    |    | Savings        |  |  |  |
| In Progress        | 47                   | \$ 12,554,633.23        | 2,951,327       | \$ | 788,797.18   | 44,269,905       | \$ | 11,831,957.70  |  |  |