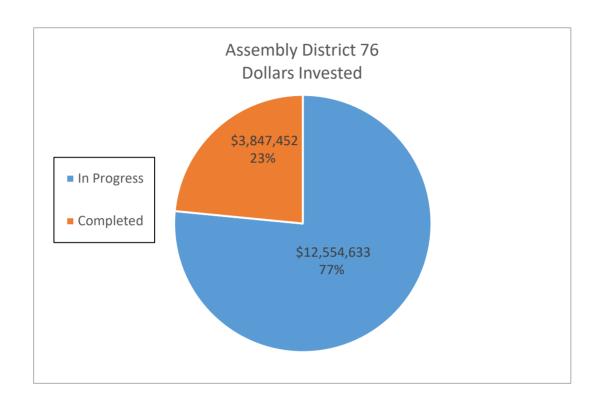

| Number of            |                         | Annual Electric | Α  | nnual Dollar | 15 Year Electric | 1  | L5 Year Dollar |  |  |  |
|                    | Sites                | <b>Dollars Invested</b> | Savings (kWh)   |    | Savings      | Savings (kWh)    |    | Savings        |  |  |  |
| In Progress        | 47                   | \$ 12,554,633.23        | 2,951,327       | \$ | 788,797.18   | 44,269,905       | \$ | 11,831,957.70  |  |  |  |
| Completed          | 10                   | \$ 3,847,451.85         | 1,418,539       | \$ | 332,150.38   | 21,278,085       | \$ | 4,982,255.70   |  |  |  |
| <b>Grand Total</b> | 57                   | \$ 16,402,085.08        | 4,369,866       | \$ | 1,120,947.56 | 65,547,990.00    | \$ | 16,814,213.40  |  |  |  |



|                    | Assembly District 77 |                         |                 |                 |                  |                  |  |  |  |  |  |
|--------------------|----------------------|-------------------------|-----------------|-----------------|------------------|------------------|--|--|--|--|--|
|                    | Number of            |                         | Annual Electric | Annual Dollar   | 15 Year Electric | 15 Year Dollar   |  |  |  |  |  |
|                    | Sites                | <b>Dollars Invested</b> | Savings (kWh)   | Savings         | Savings (kWh)    | Savings          |  |  |  |  |  |
| In Progress        | 76                   | \$ 15,880,699.95        | 5,990,291       | \$ 1,265,775.80 | 89,854,365       | \$ 18,986,637.00 |  |  |  |