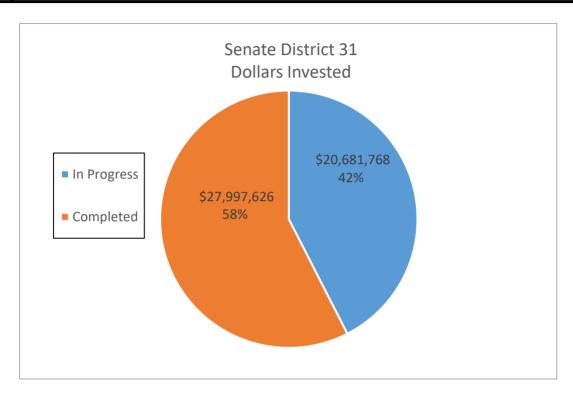

nvested</b> | Savings (kWh)      |    | Savings       | Savings (kWh)    | Savings          |
| In Progress        | 62        | \$ 20,681,767.96        | 8,043,792          | \$ | 1,444,960.76  | 120,656,880      | \$ 21,674,411.40 |
| Completed          | 128       | \$ 27,997,626.29        | 8,675,563          | \$ | 1,583,756.58  | 130,133,445      | \$ 23,756,348.72 |
| <b>Grand Total</b> | 190       | \$ 48,679,394.25        | 16,719,355         | \$ | 3,028,717.34  | 250,790,325.00   | \$ 45,430,760.12 |
|                    |           |                         |                    |    |               |                  |                  |
| DAC                | 83        | \$ 18,751,281.91        | 6,495,292          | \$ | 1,164,639.76  | 97,429,380       | \$ 17,469,596.42 |



|                    |           |                         | <b>Senate District 32</b> |    |               |                  |                  |
|--------------------|-----------|-------------------------|---------------------------|----|---------------|------------------|------------------|
|                    | Number of |                         | Annual Electric           | A  | Annual Dollar | 15 Year Electric | 15 Year Dollar   |
|                    | Sites     | <b>Dollars Invested</b> | Savings (kWh)             |    | Savings       | Savings (kWh)    | Savings          |
| In Progress        | 150       | \$ 25,652,728.36        | 9,617,153                 | \$ | 2,228,932.92  | 144,257,295      | \$ 33,433,993.80 |
| Completed          | 47        | \$ 12,850,401.60