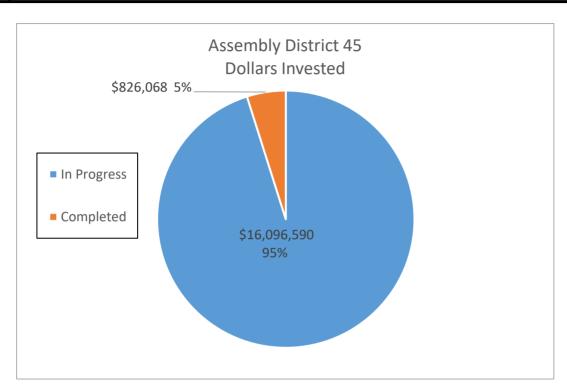

Wh)        | 9   | Savings     | Savings (kWh)    |    | Savings        |
| In Progress        | 43        | \$ 16,096,589.70        | 4,326,681            | \$  | 816,139.03  | 64,900,215       | \$ | 12,242,085.45  |
| Completed          | 8         | \$ 826,068.00           | 394,963              | \$  | 80,403.00   | 5,924,445        | \$ | 1,206,045.00   |
| <b>Grand Total</b> | 51        | \$ 16,922,657.70        | 4,721,644            | \$  | 896,542.03  | 70,824,660.00    | \$ | 13,448,130.45  |
|                    |           |                         |                      |     |             |                  |    |                |
| DAC                | 3         | \$ 1,757,011.69         | 404,189              | \$  | 78,873.42   | 6,062,835        | \$ | 1,183,101.30   |



|                    |           | Į.                      | Assembly District 46 | 5  |              |                  |    |                |
|--------------------|-----------|-------------------------|----------------------|----|--------------|------------------|----|----------------|
|                    | Number of |                         | Annual Electric      | Α  | nnual Dollar | 15 Year Electric | 1  | .5 Year Dollar |
|                    | Sites     | <b>Dollars Invested</b> | Savings (kWh)        |    | Savings      | Savings (kWh)    |    | Savings        |
| In Progress        | 19        | \$ 14,315,300.20        | 4,228,682            | \$ | 774,928.07   | 63,430,230       | \$ | 11,623,921.05  |
| <b>Grand Total</b> | 19        | \$ 14,315,300.20        | 4,228,682