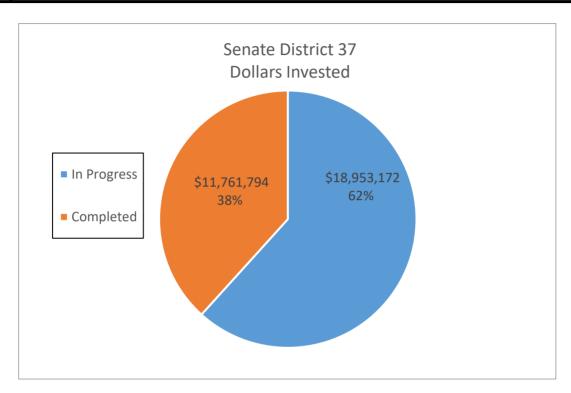

avings      | Savings (kWh)    |    | Savings       |
| In Progress        | 64        | \$ 18,953,171.98        | 5,976,022                 | \$ | 1,178,494.90 | 89,640,330       | \$ | 17,677,423.50 |
| Completed          | 44        | \$ 11,761,793.57        | 5,831,747                 | \$ | 947,655.14   | 87,476,205       | \$ | 14,214,827.11 |
| <b>Grand Total</b> | 108       | \$ 30,714,965.55        | 11,807,769                | \$ | 2,126,150.04 | 177,116,535.00   | \$ | 31,892,250.61 |
|                    |           |                         |                           |    |              |                  |    |               |
| DAC                | 3         | \$ 329,036.68           | 107,296                   | \$ | 23,411.69    | 1,609,440        | \$ | 351,175.35    |



|                    |           |                         | <b>Senate District 38</b> |                 |                  |                  |
|--------------------|-----------|-------------------------|---------------------------|-----------------|------------------|------------------|
|                    | Number of |                         | Annual Electric           | Annual Dollar   | 15 Year Electric | 15 Year Dollar   |
|                    | Sites     | <b>Dollars Invested</b> | Savings (kWh)             | Savings         | Savings (kWh)    | Savings          |
| In Progress        | 121       | \$ 20,000,011.43        | 9,092,676                 | \$ 2,055,717.54 | 136,390,140      | \$ 30,835,763.10 |
| Completed          | 90        | \$ 17,061,601.01        | 5,604,279