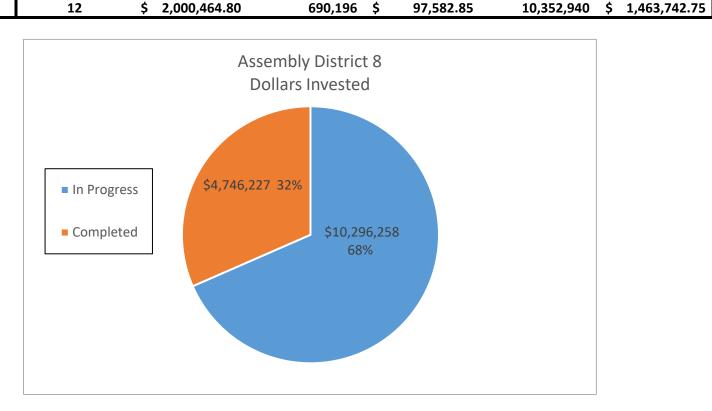

|              |  |  |  |  |
|             |                     |                  |              |            |               |              |  |  |  |  |
| In Progress | 44                  | \$ 10,296,257.80 | 3,641,695 \$ | 525,789.13 | 54,625,425 \$ | 7,886,836.95 |  |  |  |  |
| Completed   | 60                  | \$ 4,746,227.00  | 2,416,618 \$ | 365,230.64 | 36,249,270 \$ | 5,478,459.60 |  |  |  |  |
|             |                     |                  |              |            |               |              |  |  |  |  |
|             |                     |                  |              |            |               |              |  |  |  |  |
| DAC         | 12                  | \$ 2,000,464.80  | 690,196 \$   | 97,582.85  | 10,352,940 \$ | 1,463,742.75 |  |  |  |  |



|             | Assembly District 9 |    |               |           |    |              |             |    |               |
|-------------|---------------------|----|---------------|-----------|----|--------------|-------------|----|---------------|
|             |                     |    |               | ,         |    |              |             |    |               |
|             |                     |    |               |           |    |              |             |    |               |
|             | 1                   |    |               |           |    |              |             |    |               |
| In Progress | 66                  | \$ | 20,037,831.06 | 8,297,627 | \$ | 1,218,211.91 | 124,464,405 | \$ | 18,273,178.65 |
| Completed   | 4                   | \$ |