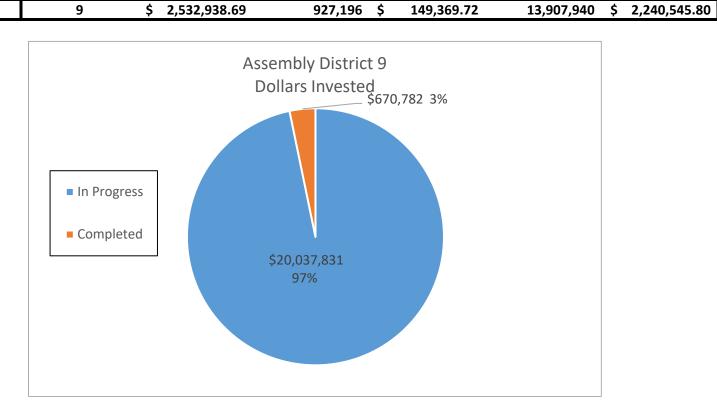

|             |    |               |
|             | 1                   |    |               |           |    |              |             |    |               |
| In Progress | 66                  | \$ | 20,037,831.06 | 8,297,627 | \$ | 1,218,211.91 | 124,464,405 | \$ | 18,273,178.65 |
| Completed   | 4                   | \$ | 670,782.00    | 297,940   | \$ | 39,654.40    | 4,469,100   | \$ | 594,816.00    |
|             |                     |    |               |           |    |              |             |    |               |
|             |                     |    |               |           |    |              |             |    |               |
| DAC         | 9                   | \$ | 2,532,938.69  | 927,196   | \$ | 149,369.72   | 13,907,940  | \$ | 2,240,545.80  |



|             | Assembly District 10 |                  |              |              |            |               |  |  |  |
|-------------|----------------------|------------------|--------------|--------------|------------|---------------|--|--|--|
|             |                      |                  |              |              |            |               |  |  |  |
|             |                      |                  |              |              |            |               |  |  |  |
| In Progress | 95                   | \$ 13,626,070.37 | 4,996,608 \$ | 1,030,602.80 | 74,949,120 | 15,459,041.94 |  |  |  |
| Completed   | 47                   | \$ 6,118,787.45  | 2,244,898 \$ | 468,933.92   | 33,673,470 | 7,034,008.80  |  |  |  |
|             |                      |