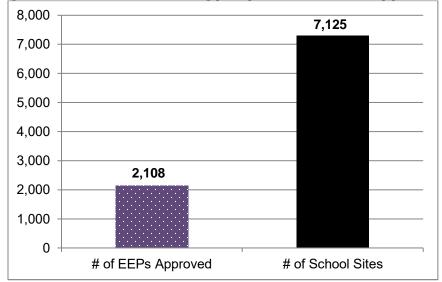

As of June 30, 2020, the California Department of Education reported 2,189 eligible K-12 LEAs in California--these include public school districts, charter schools, three state special schools (e.g. schools for the deaf and blind), <sup>16</sup> and county offices of education. As of June 30, 2020, a total of 1,750 LEAs participated in the program. Together, those 1,750 LEAs submitted 2,121 EEPs for energy efficiency and renewable energy projects at 7,189 school sites, for \$1.542 billion of program funding. An additional \$153.9 million supported project planning. Overall funding is shown in **Figure 3-1**.