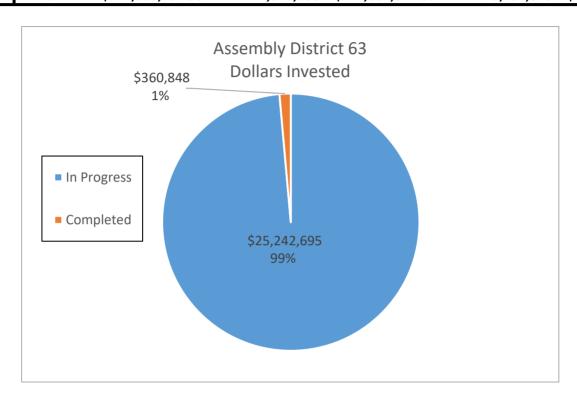

<b>Dollars Invested</b> | Savings (kWh)       | Savings         | Savings (kWh)    | Savings          |
| In Progress        | 76        | \$ 25,242,695.47        | 9,215,814           | \$ 1,656,880.70 | 138,237,210      | \$ 24,853,210.50 |
| Completed          | 3         | \$ 360,847.55           | 301,765             | \$ 64,255.69    | 4,526,475        | \$ 963,835.35    |
| <b>Grand Total</b> | 79        | \$ 25,603,543.02        | 9,517,579           | \$ 1,721,136.39 | 142,763,685.00   | \$ 25,817,045.85 |
| _                  |           |                         |                     |                 |                  |                  |
| DAC                | 52        | \$ 22,583,161.98        | 7,879,603           | \$ 1,384,572.55 | 118,194,045      | \$ 20,768,588.25 |



|                    |           | A                       | Assembly District 64 | ļ  |              |                  |                  |
|--------------------|-----------|-------------------------|----------------------|----|--------------|------------------|------------------|
|                    | Number of |                         | Annual Electric      | Α  | nnual Dollar | 15 Year Electric | 15 Year Dollar   |
|                    | Sites     | <b>Dollars Invested</b> | Savings (kWh)        |    | Savings      | Savings (kWh)    | Savings          |
| In Progress        | 34        | \$ 17,605,349.74        | 5,704,729            | \$ | 1,038,394.74 | 85,570,935       | \$ 15,575,921.10 |
| Completed          | 1         | \$ 251,369.00           | 97,970               | \$ |