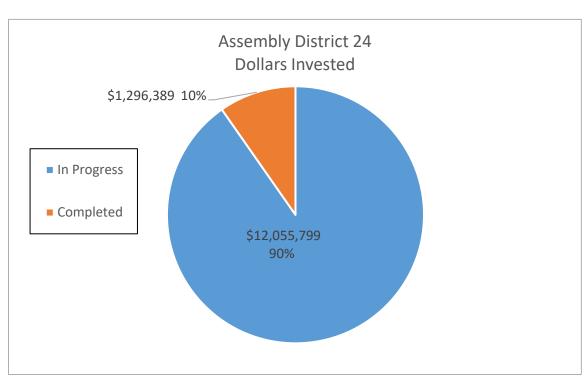

| 75,595,140       | \$ | 12,896,186.85  |
| Completed          | 5               | \$ 1,296,388.51         | 638,993              | \$ | 114,049.36   | 9,584,895        | \$ | 1,710,740.40   |
| <b>Grand Total</b> | 74              | \$ 13,352,187.69        | 5,678,669            | \$ | 973,795.15   | 85,180,035.00    | \$ | 14,606,927.25  |
|                    |                 |                         |                      |    |              |                  |    |                |
| DAC                | 1               | \$ 290,757.00           | 112,224              | \$ | 27,005.29    | 1,683,360        | \$ | 405,079.35     |
|                    |                 |                         |                      |    |              |                  |    |                |



| Assembly District 25 |    |                  |              |              |            |                  |  |  |
|----------------------|----|------------------|--------------|--------------|------------|------------------|--|--|
|                      |    |                  |              |              |            |                  |  |  |
|                      |    |                  |              |              |            |                  |  |  |
| In Progress          | 65 | \$ 13,594,699.07 | 5,019,262 \$ | 1,014,216.68 | 75,288,930 | \$ 15,213,250.20 |  |  |
| Completed            | 3  | \$ 373,309.66    | 192,131 \$   | 26,323.30    | 2,881,965  | \$ 394,849.50    |  |  |
|                      |    |                  | _            |              |            |