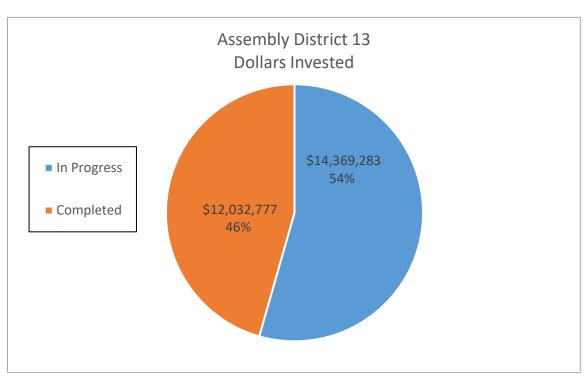

,724,185       | \$ | 16,601,902.80  |
| Completed          | 65              | \$ 12,032,776.52        | 3,935,474            | \$ | 724,407.93    | 59,032,110       | \$ | 10,866,118.95  |
| <b>Grand Total</b> | 140             | \$ 26,402,059.26        | 9,583,753            | \$ | 1,831,201.45  | 143,756,295.00   | \$ | 27,468,021.75  |
|                    |                 |                         |                      |    |               |                  |    |                |
| DAC                | 96              | \$ 16,108,310.20        | 5,401,937            | \$ | 1,098,189.39  | 81,029,055       | \$ | 16,472,840.85  |
|                    |                 |                         |                      |    | ,             |                  |    |                |



|             |    | Asse             | embly District 14 |            |               |              |
|-------------|----|------------------|-------------------|------------|---------------|--------------|
|             |    |                  |                   |            |               |              |
|             |    |                  |                   |            |               |              |
| In Progress | 77 | \$ 14,162,679.49 | 1,641,129 \$      | 548,401.58 | 24,616,935 \$ | 8,226,023.70 |
| ·           |    |                  |                   |            |               |              |
|             |    |                  |                   |            |               |              |
| DAC         | 9  | \$ 1,231,088.58  | 413,022 \$        | 86,066.80