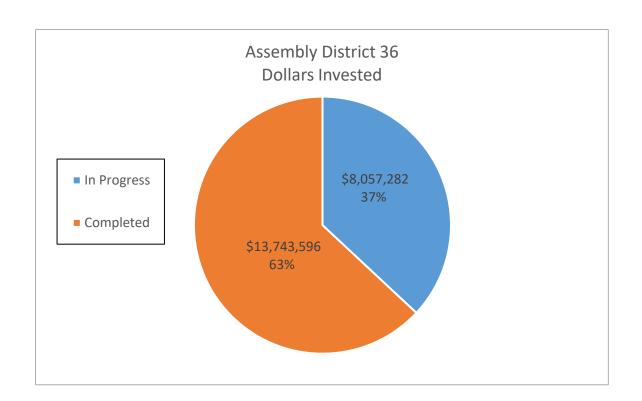

|  |  |  |
|-------------|----------------------|------------------|--------------|------------|-----------------------------|--|--|--|--|--|
|             |                      |                  |              |            |                             |  |  |  |  |  |
|             |                      |                  |              |            |                             |  |  |  |  |  |
| In Progress | 49                   | \$ 8,057,282.33  | 2,335,648 \$ | 524,786.08 | 35,034,720 \$ 7,871,791.20  |  |  |  |  |  |
| Completed   | 45                   | \$ 13,743,596.02 | 5,140,070 \$ | 791,312.92 | 77,101,050 \$ 11,869,693.79 |  |  |  |  |  |
|             |                      |                  |              |            |                             |  |  |  |  |  |



|             | Assembly District 37 |    |              |           |    |            |            |    |               |  |
|-------------|----------------------|----|--------------|-----------|----|------------|------------|----|---------------|--|
|             |                      |    |              |           |    |            |            |    |               |  |
| In Progress | 81                   | Ś  | 9,999,168.31 | 4,544,980 | Ś  | 741,376.40 | 68,174,700 | \$ | 11,120,646.00 |  |
| Completed   | 39                   | \$ | 6,752,875.36 | 2,334,658 | \$ | 411,810.17 | 35,019,870 | \$ | 6,177,152.52  |  |
|             |                      |    |              |           |    |            |            |    |               |  |
|             |                      |