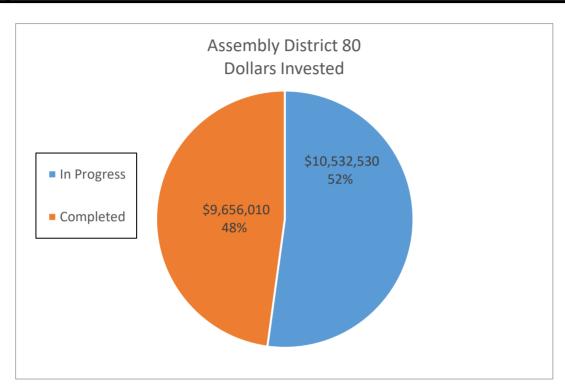

| \$ 10,532,530.10        | 4,383,056       | \$ | 1,021,199.34  | 65,745,840       | \$ | 15,317,990.10  |  |  |  |  |  |
| Completed          | 38                   | \$ 9,656,009.88         | 2,429,733       | \$ | 661,808.07    | 36,445,995       | \$ | 9,927,121.05   |  |  |  |  |  |
| <b>Grand Total</b> | 85                   | \$ 20,188,539.98        | 6,812,789       | \$ | 1,683,007.41  | 102,191,835.00   | \$ | 25,245,111.15  |  |  |  |  |  |
|                    |                      |                         |                 |    |               |                  |    |                |  |  |  |  |  |
| DAC                | 25                   | \$ 4,960,006.83         | 1,688,281       | \$ | 397,657.95    | 25,324,215       | \$ | 5,964,869.25   |  |  |  |  |  |



|                    |          |      |                         | All Districts  |    |    |                |                  |      |                  |
|--------------------|----------|------|-------------------------|----------------|----|----|----------------|------------------|------|------------------|
|                    | Number   |      |                         | Annual Electri | ic | -  | Annual Dollar  | 15 Year Electric |      | 15 Year Dollar   |
|                    | of Sites | [    | <b>Dollars Invested</b> | Savings (kWh   | )  |    | Savings        | Savings (kWh)    |      | Savings          |
| In Progress        | 4329     | \$   | 951,855,535.38          | 345,754,8      | 30 | \$ | 65,386,529.75  | 5,186,322,450    | \$   | 980,797,946.28   |
| Completed