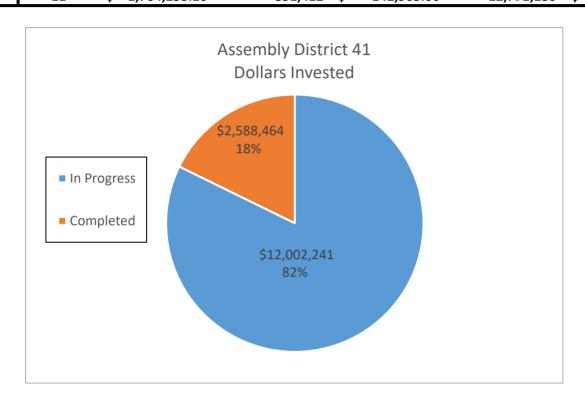

Wh)        |    | Savings      | Savings (kWh)    |    | Savings        |
| In Progress        | 59        | \$ 12,002,241.38        | 4,538,468            | \$ | 782,468.53   | 68,077,020       | \$ | 11,737,027.95  |
| Completed          | 24        | \$ 2,588,464.16         | 1,063,298            | \$ | 178,605.76   | 15,949,470       | \$ | 2,679,086.40   |
| <b>Grand Total</b> | 83        | \$ 14,590,705.54        | 5,601,766            | \$ | 961,074.29   | 84,026,490.00    | \$ | 14,416,114.35  |
|                    |           |                         |                      |    |              |                  |    |                |
| DAC                | 11        | \$ 1,704,253.10         | 851,412              | \$ | 142,965.00   | 12,771,180       | \$ | 2,144,475.00   |



|                    |           |                         | Assembly District 42 | 2  |              |                  |    |                |
|--------------------|-----------|-------------------------|----------------------|----|--------------|------------------|----|----------------|
|                    | Number of |                         | Annual Electric      | Α  | nnual Dollar | 15 Year Electric | 1  | .5 Year Dollar |
|                    | Sites     | <b>Dollars Invested</b> | Savings (kWh)        |    | Savings      | Savings (kWh)    |    | Savings        |
| In Progress        | 33        | \$ 12,337,655.06        | 5,160,482            | \$ | 845,013.39   | 77,407,230       | \$ | 12,675,200.85  |
| Completed          | 20        | \$ 9,868,247.44         | 3,677,843