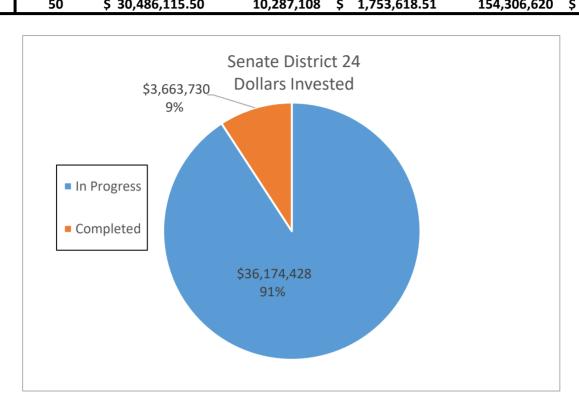

nvested</b> | Savings (kWh)      |    | Savings       | Savings (kWh)    | Savings          |
| In Progress        | 51        | \$ 36,174,427.65        | 11,482,015         | \$ | 1,939,171.17  | 172,230,225      | \$ 29,087,567.55 |
| Completed          | 9         | \$ 3,663,730.01         | 1,587,859          | \$ | 270,658.79    | 23,817,885       | \$ 4,059,881.85  |
| <b>Grand Total</b> | 60        | \$ 39,838,157.66        | 13,069,874         | \$ | 2,209,829.96  | 196,048,110.00   | \$ 33,147,449.40 |
|                    |           |                         |                    |    |               |                  |                  |
| DAC                | 50        | \$ 30,486,115.50        | 10,287,108         | \$ | 1,753,618.51  | 154,306,620      | \$ 26,304,277.65 |



|                    |           |                         | <b>Senate District 25</b> |    |               |                  |    |                |
|--------------------|-----------|-------------------------|---------------------------|----|---------------|------------------|----|----------------|
|                    | Number of |                         | Annual Electric           | Α  | Annual Dollar | 15 Year Electric | 1  | L5 Year Dollar |
|                    | Sites     | <b>Dollars Invested</b> | Savings (kWh)             |    | Savings       | Savings (kWh)    |    | Savings        |
| In Progress        | 108       | \$ 22,570,372.29        | 8,136,864                 | \$ | 1,680,872.19  | 122,052,960      | \$ | 25,213,082.85  |
| Completed          | 62        | \$ 6,295