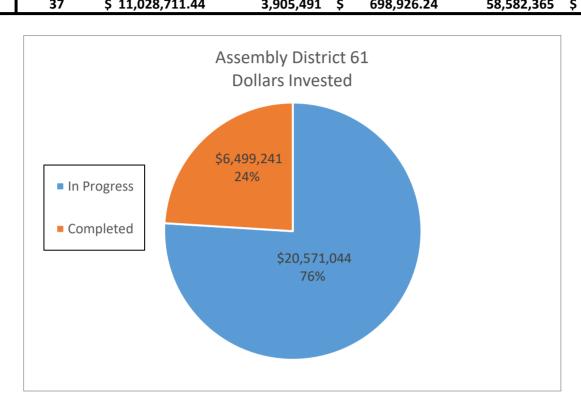

d</b> | Savings (kWh)        |    | Savings      | Savings (kWh)    | Savings          |
| In Progress        | 61        | \$ 20,571,043.96        | 7,958,270            | \$ | 1,431,379.76 | 119,374,050      | \$ 21,470,696.40 |
| Completed          | 12        | \$ 6,499,241.48         | 1,791,825            | \$ | 337,232.00   | 26,877,375       | \$ 5,058,480.00  |
| <b>Grand Total</b> | 73        | \$ 27,070,285.44        | 9,750,095            | \$ | 1,768,611.76 | 146,251,425.00   | \$ 26,529,176.40 |
|                    |           |                         |                      |    |              |                  |                  |
| DAC                | 37        | \$ 11,028,711.44        | 3,905,491            | \$ | 698,926.24   | 58,582,365       | \$ 10,483,893.60 |



|                    |           | A                       | Assembly District 62 | 2  |               |                  |                  |
|--------------------|-----------|-------------------------|----------------------|----|---------------|------------------|------------------|
|                    | Number of |                         | Annual Electric      | Α  | Innual Dollar | 15 Year Electric | 15 Year Dollar   |
|                    | Sites     | <b>Dollars Invested</b> | Savings (kWh)        |    | Savings       | Savings (kWh)    | Savings          |
| In Progress        | 43        | \$ 12,780,995.48        | 5,434,363            | \$ | 923,606.59    | 81,515,445       | \$ 13,854,098.85 |
| Completed          | 17        | \$ 4,805,847.21         | 1,646,221            |