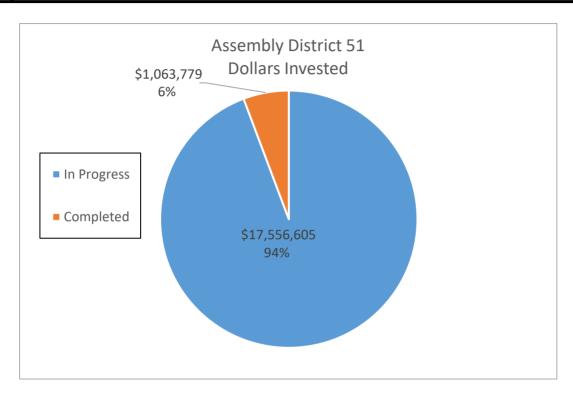

Wh)        |    | Savings      | Savings (kWh)    |    | Savings        |
| In Progress        | 29        | \$ 17,556,604.91        | 5,506,452            | \$ | 899,275.90   | 82,596,780       | \$ | 13,489,138.50  |
| Completed          | 6         | \$ 1,063,779.01         | 585,423              | \$ | 89,988.79    | 8,781,345        | \$ | 1,349,831.85   |
| <b>Grand Total</b> | 35        | \$ 18,620,383.92        | 6,091,875            | \$ | 989,264.69   | 91,378,125.00    | \$ | 14,838,970.35  |
|                    |           |                         |                      |    |              |                  |    |                |
| DAC                | 24        | \$ 12,274,965.33        | 4,105,637            | \$ | 659,885.07   | 61,584,555       | \$ | 9,898,276.05   |



|                    |           | A                       | Assembly District 52 | 2  |               |                  |                  |
|--------------------|-----------|-------------------------|----------------------|----|---------------|------------------|------------------|
|                    | Number of |                         | Annual Electric      | P  | Annual Dollar | 15 Year Electric | 15 Year Dollar   |
|                    | Sites     | <b>Dollars Invested</b> | Savings (kWh)        |    | Savings       | Savings (kWh)    | Savings          |
| In Progress        | 73        | \$ 14,899,074.94        | 6,262,815            | \$ | 1,181,703.11  | 93,942,225       | \$ 17,725,546.65 |
| Completed          | 27        | \$ 6,042,035.40         | 2,545,612            |