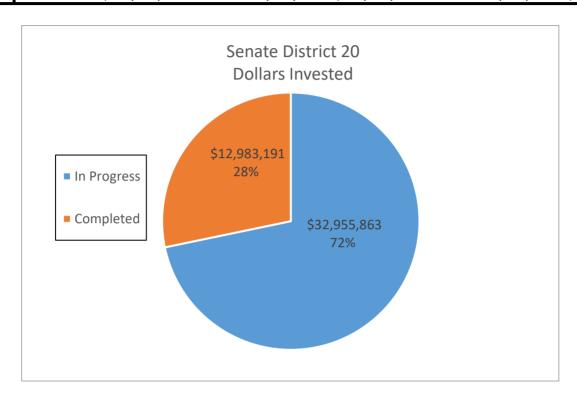

nvested</b> | Savings (kWh)      |    | Savings       | Savings (kWh)    | Savings          |
| In Progress        | 130       | \$ 32,955,862.75        | 12,090,983         | \$ | 2,265,906.60  | 181,364,745      | \$ 33,988,599.00 |
| Completed          | 59        | \$ 12,983,191.00        | 5,094,454          | \$ | 979,728.43    | 76,416,810       | \$ 14,695,926.45 |
| <b>Grand Total</b> | 189       | \$ 45,939,053.75        | 17,185,437         | \$ | 3,245,635.03  | 257,781,555.00   | \$ 48,684,525.45 |
|                    |           |                         |                    |    |               |                  |                  |
| DAC                | 136       | \$ 34,450,424.02        | 13,091,232         | \$ | 2,394,108.91  | 196,368,480      | \$ 35,911,633.65 |



|                    |           |                         | Senate District 21 |    |               |                  |                  |
|--------------------|-----------|-------------------------|--------------------|----|---------------|------------------|------------------|
|                    | Number of |                         | Annual Electric    | Δ  | Annual Dollar | 15 Year Electric | 15 Year Dollar   |
|                    | Sites     | <b>Dollars Invested</b> | Savings (kWh)      |    | Savings       | Savings (kWh)    | Savings          |
| In Progress        | 66        | \$ 11,876,474.99        | 3,620,199          | \$ | 771,875.42    | 54,302,985       | \$ 11,578,131.30 |
| Completed          | 104       | \$ 32,486,483.14        | 12,322,640         | \$ | 2,048,