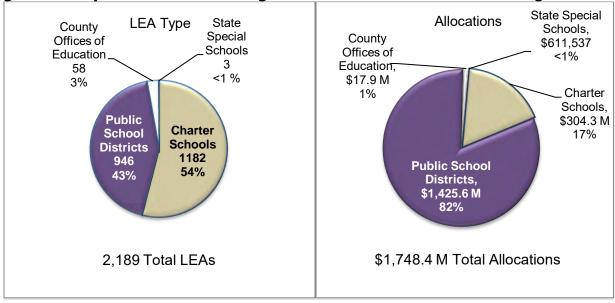

As of June 30, 2020, the California Department of Education reported 2,189 eligible K-12 LEAs in California--these include public school districts, charter schools, three state special schools (e.g. schools for the deaf and blind), <sup>16</sup> and county offices of education. As of June 30, 2020, a total of 1,750 LEAs participated in the program. Together, those 1,750 LEAs submitted 2,121 EEPs for energy efficiency and renewable energy projects at 7,189 school sites, for \$1.542 billion of program funding. An additional \$153.9 million supported project planning. Overall funding is shown in **Figure 3-1**.