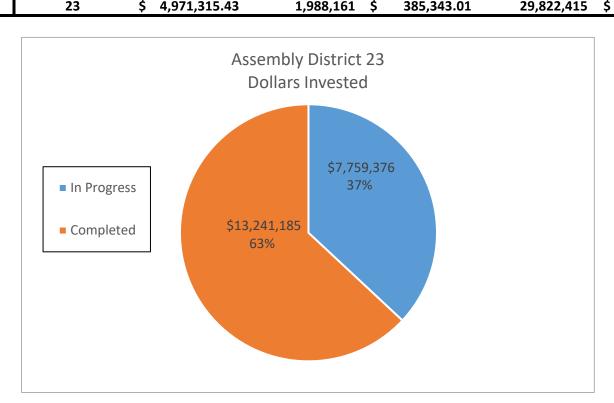

-----|------------------|------------|------------|------------------|
|             |    |                  |                  |            |            |                  |
|             |    |                  |                  |            |            |                  |
| In Progress | 26 | \$ 7,759,376.28  | 2,109,713 \$     | 440,922.26 | 31,645,695 | \$ 6,613,833.90  |
| Completed   | 57 | \$ 13,241,184.95 | 5,042,893 \$     | 984,047.47 | 75,643,395 | \$ 14,760,712.05 |
|             |    |                  |                  |            |            |                  |
|             |    |                  |                  |            |            |                  |
| DAC         | 23 | \$ 4,971,315.43  | 1,988,161 \$     | 385,343.01 | 29,822,415 | \$ 5,780,145.15  |



|                    |                 | A                       | Assembly District 24 | 1  |              |                  |    |                |
|--------------------|-----------------|-------------------------|----------------------|----|--------------|------------------|----|----------------|
|                    |                 |                         | Annual Electric      | Α  | nnual Dollar | 15 Year Electric | 1  | .5 Year Dollar |
|                    | Number of Sites | <b>Dollars Invested</b> | Savings (kWh)        |    | Savings      | Savings (kWh)    |    | Savings        |
| In Progress        | 69              | \$ 12,055,799.18        | 5,039,676            | \$ | 859,745.79   | 75,595,140       | \$ | 12,896,186.85  |
| Completed          | 5               | \$