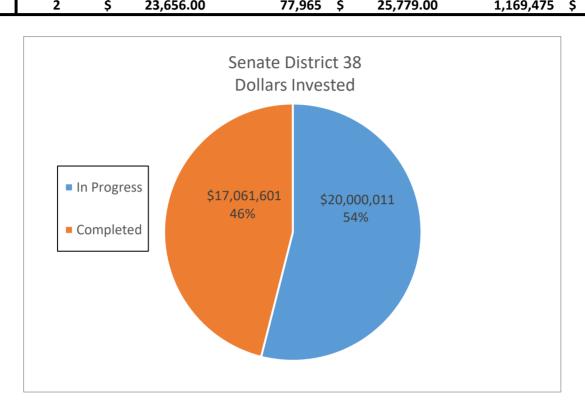

Wh)             | Savings         | Savings (kWh)    | Savings          |
| In Progress        | 121       | \$ 20,000,011.43        | 9,092,676                 | \$ 2,055,717.54 | 136,390,140      | \$ 30,835,763.10 |
| Completed          | 90        | \$ 17,061,601.01        | 5,604,279                 | \$ 1,602,903.38 | 84,064,185       | \$ 24,043,550.70 |
| <b>Grand Total</b> | 211       | \$ 37,061,612.44        | 14,696,955                | \$ 3,658,620.92 | 220,454,325.00   | \$ 54,879,313.80 |
|                    |           |                         |                           |                 |                  |                  |
| DAC                | 2         | \$ 23,656.00            | 77,965                    | \$ 25,779.00    | 1,169,475        | \$ 386,685.00    |



|                    |           |                         | Senate District 39 |    |              |                  |    |                |
|--------------------|-----------|-------------------------|--------------------|----|--------------|------------------|----|----------------|
|                    | Number of |                         | Annual Electric    | Α  | nnual Dollar | 15 Year Electric | 1  | .5 Year Dollar |
|                    | Sites     | <b>Dollars Invested</b> | Savings (kWh)      |    | Savings      | Savings (kWh)    |    | Savings        |
| In Progress        | 98        | \$ 21,843,389.22        | 7,347,213          | \$ | 1,592,785.40 | 110,208,195      | \$ | 23,891,781.00  |
| Completed          | 31        | \$ 5,244,032.92         | 2,367,729          | \