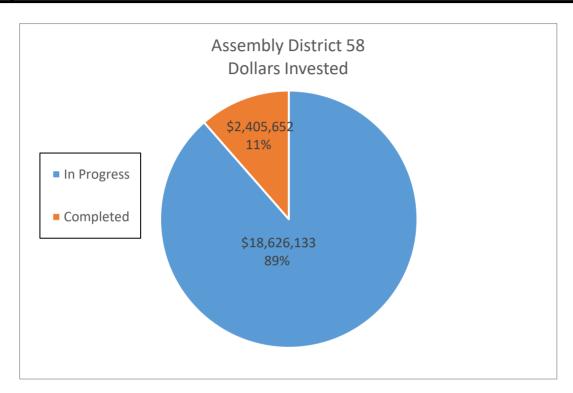

|    | Savings       | Savings (kWh)    |    | Savings        |
| In Progress        | 80        | \$ 18,626,132.82        | 5,836,803            | \$ | 1,436,697.94  | 87,552,045       | \$ | 21,550,469.10  |
| Completed          | 16        | \$ 2,405,652.38         | 711,060              | \$ | 122,155.60    | 10,665,900       | \$ | 1,832,334.00   |
| <b>Grand Total</b> | 96        | \$ 21,031,785.20        | 6,547,863            | \$ | 1,558,853.54  | 98,217,945.00    | \$ | 23,382,803.10  |
|                    |           |                         |                      |    |               |                  |    |                |
| DAC                | 45        | \$ 11,642,326.62        | 4,027,058            | \$ | 821,198.89    | 60,405,870       | \$ | 12,317,983.35  |



|                    |           | A                       | Assembly District 59 | )     |           |                  |    |               |
|--------------------|-----------|-------------------------|----------------------|-------|-----------|------------------|----|---------------|
|                    | Number of |                         | Annual Electric      | Annua | al Dollar | 15 Year Electric | 1  | 5 Year Dollar |
|                    | Sites     | <b>Dollars Invested</b> | Savings (kWh)        | Sa    | vings     | Savings (kWh)    |    | Savings       |
| In Progress        | 22        | \$ 9,944,385.91         | 3,528,142            | \$ 5  | 64,106.74 | 52,922,130       | \$ | 8,461,601.10  |
| Completed          | 5         | \$ 3,947,914.74         | 1,551,441