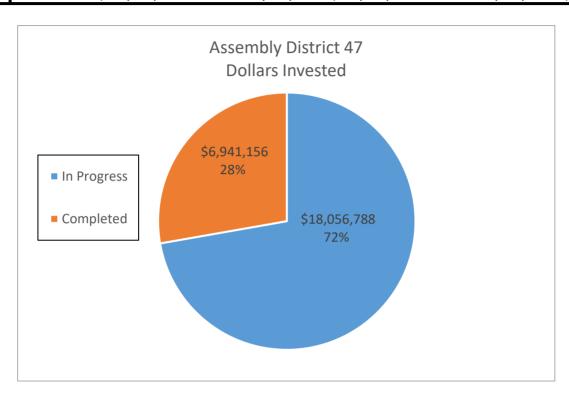

| \$ 18,056,787.81        | 5,828,168       | \$ | 1,084,203.49  | 87,422,520       | \$  | 16,263,052.35  |  |  |  |  |
| Completed          | 32                   | \$ 6,941,155.60         | 2,548,842       | \$ | 531,680.77    | 38,232,630       | \$  | 7,975,211.55   |  |  |  |  |
| <b>Grand Total</b> | 89                   | \$ 24,997,943.41        | 8,377,010       | \$ | 1,615,884.26  | 125,655,150.00   | \$  | 24,238,263.90  |  |  |  |  |
|                    |                      |                         |                 |    |               |                  |     |                |  |  |  |  |
| DAC                | 58                   | \$ 16,932,052.07        | 5,474,573       | \$ | 1,022,779.25  | 82,118,595       | \$  | 15,341,688.75  |  |  |  |  |



|                    |           | A                       | Assembly District 48 | 3               |                  |                  |
|--------------------|-----------|-------------------------|----------------------|-----------------|------------------|------------------|
|                    | Number of |                         | Annual Electric      | Annual Dollar   | 15 Year Electric | 15 Year Dollar   |
|                    | Sites     | <b>Dollars Invested</b> | Savings (kWh)        | Savings         | Savings (kWh)    | Savings          |
| In Progress        | 57        | \$ 8,356,653.54         | 3,923,410            | \$ 653,333.93   | 58,851,150       | \$ 9,800,008.95  |
| Completed          | 68        | \$ 9,990,795.80         | 3,995,922            | \$ 744,553.44