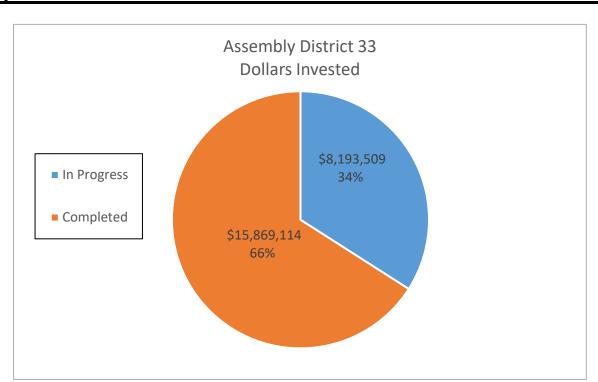

--|--|
|             |                      |                  |              |              |            |                  |  |  |  |  |
| In Progress | 32                   | \$ 8,193,508.95  | 3,163,371 \$ | 588,157.14   | 47,450,565 | \$ 8,822,357.10  |  |  |  |  |
| Completed   | 54                   | \$ 15,869,113.62 | 6,269,889 \$ | 1,102,519.25 |            | \$ 16,537,788.68 |  |  |  |  |
|             |                      |                  |              |              |            |                  |  |  |  |  |
|             |                      |                  |              |              |            |                  |  |  |  |  |
| DAC         | 10                   | \$ 3,558,850.60  | 1,460,799 \$ | 228,163.97   | 21,911,985 | \$ 3,422,459.55  |  |  |  |  |



| Assembly District 34 |    |                  |              |            |            |               |  |  |  |
|----------------------|----|------------------|--------------|------------|------------|---------------|--|--|--|
|                      |    |                  |              |            |            |               |  |  |  |
|                      |    |                  |              |            |            |               |  |  |  |
| In Progress          | 46 | \$ 9,586,047.90  | 2,871,699 \$ | 556,116.89 | 43,075,485 | 8,341,753.35  |  |  |  |
| Completed            | 46 | \$ 10,318,374.61 | 3,432,035 \$ | 716,265.75 | 51,480,525 | 10,743,986.27 |  |  |  |
|                      |    |                  |              |            |            | 2             |  |