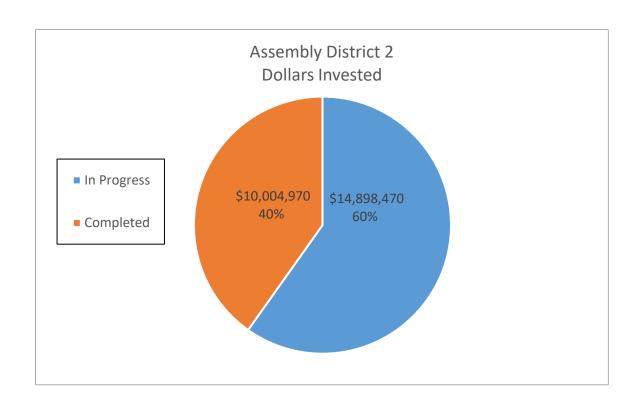

|                  |              |              |                             |  |  |  |
|---------------------|-----|------------------|--------------|--------------|-----------------------------|--|--|--|
|                     |     |                  |              |              |                             |  |  |  |
|                     |     |                  |              |              |                             |  |  |  |
| In Progress         | 104 | \$ 14,898,470.18 | 5,245,338 \$ | 1,042,982.53 | 78,680,070 \$ 15,644,737.95 |  |  |  |
| Completed           | 92  | \$ 10,004,970.06 | 3,490,745 \$ | 731,018.91   | 52,361,175 \$ 10,965,283.62 |  |  |  |
|                     |     |                  |              |              |                             |  |  |  |



|             | Assembly District 3 |                  |              |              |            |                  |  |  |  |
|-------------|---------------------|------------------|--------------|--------------|------------|------------------|--|--|--|
|             |                     |                  |              |              |            |                  |  |  |  |
| In Progress | 127                 | \$ 17,486,845.07 | 6,608,112 \$ | 1,325,362.70 | 99,121,680 | \$ 19,880,440.46 |  |  |  |
| Completed   | 82                  | \$ 9,594,932.71  | 3,883,692 \$ | 727,368.40   | 58,255,380 | \$ 10,910,526.00 |  |  |  |
|             |                     |                  |              |              |            |                  |  |  |  |
|             |