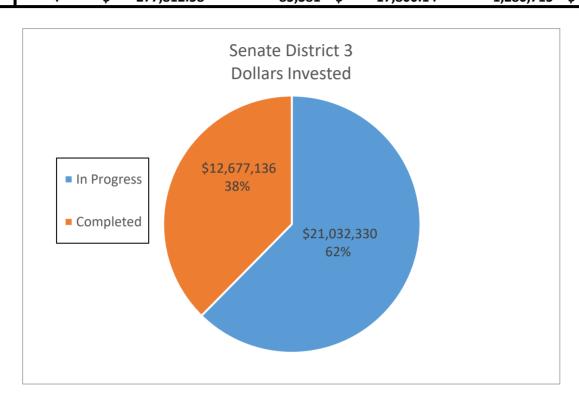

d</b> | Savings (kWh)     |    | Savings      | Savings (kWh)    |    | Savings        |
| In Progress        | 113       | \$ 21,032,330.06        | 6,807,097         | \$ | 1,495,060.30 | 102,106,455      | \$ | 22,425,904.50  |
| Completed          | 57        | \$ 12,677,135.54        | 5,687,455         | \$ | 1,236,039.47 | 85,311,825       | \$ | 18,540,591.99  |
| <b>Grand Total</b> | 170       | \$ 33,709,465.60        | 12,494,552        | \$ | 2,731,099.77 | 187,418,280.00   | \$ | 40,966,496.49  |
|                    |           |                         |                   |    |              |                  |    |                |
| DAC                | 4         | \$ 277,812.58           | 85,381            | \$ | 17,800.14    | 1,280,715        | \$ | 267,002.10     |



|                    |           |                         | Senate District 4 |    |               |                  |              |              |
|--------------------|-----------|-------------------------|-------------------|----|---------------|------------------|--------------|--------------|
|                    | Number of |                         | Annual Electric   | Δ  | Annual Dollar | 15 Year Electric | 15 Year Dol  | lar          |
|                    | Sites     | <b>Dollars Invested</b> | Savings (kWh)     |    | Savings       | Savings (kWh)    | Savings      |              |
| In Progress        | 176       | \$ 25,798,454.27        | 9,631,297         | \$ | 1,790,122.31  | 144,469,455      | \$ 26,851,83 | 4.61         |
| Completed          | 141       | \$ 15,73