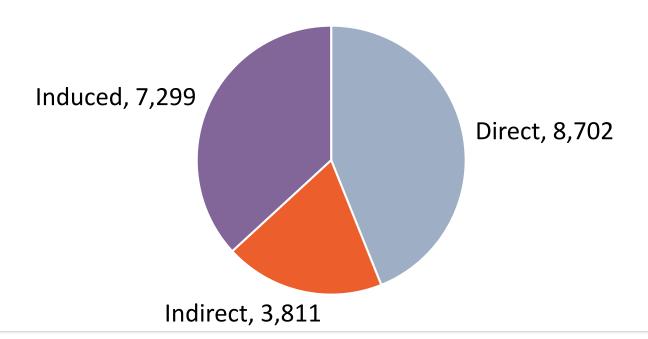

#### Recommendations

Although the interconnected Proposition 39 programs are implemented at several different agencies, the Citizens Oversight Board is the only body responsible for evaluating the progress and impediments of Proposition 39 in its entirety. The Board believes that Proposition 39 has demonstrated success across multiple categories: energy savings, job creation, job training, and improvements to classroom environments. It has also resulted in significant economic and employment impacts throughout the state, including over \$3.3 billion in economic activity and an estimated 19,812 direct, indirect, and induced jobs, many of which are local in nature. We remain impressed that the Program advanced equity by providing energy-efficiency focused workforce-training and supportive services that prepared at-risk youth, women, veterans, exoffenders, and other disadvantaged job seekers apply for, enter, and successfully complete a state-registered building trade apprenticeship program.