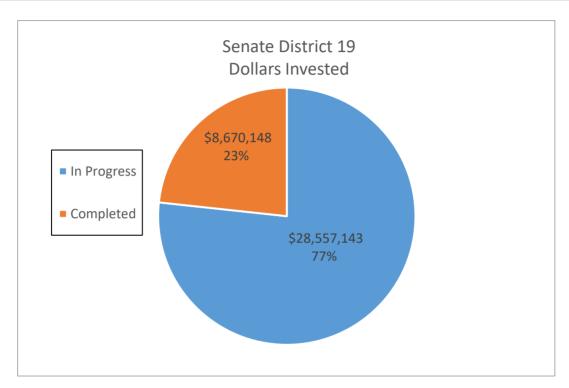

| Savings (kWh)    |    | Savings        |
| In Progress        | 187       | \$ 28,557,142.99        | 12,730,470                | \$ | 2,200,297.51  | 190,957,050      | \$ | 33,004,462.65  |
| Completed          | 55        | \$ 8,670,148.26         | 3,249,467                 | \$ | 592,422.87    | 48,742,005       | \$ | 8,886,343.02   |
| <b>Grand Total</b> | 242       | \$ 37,227,291.25        | 15,979,937                | \$ | 2,792,720.38  | 239,699,055.00   | \$ | 41,890,805.67  |
|                    |           |                         |                           |    |               |                  |    |                |
| DAC                | 17        | \$ 2,412,324.07         | 1,599,231                 | \$ | 197,556.91    | 23,988,465       | \$ | 2,963,353.65   |



|                    |           |                         | Senate District 20 |    |               |                  |                  |
|--------------------|-----------|-------------------------|--------------------|----|---------------|------------------|------------------|
|                    | Number of |                         | Annual Electric    | P  | Annual Dollar | 15 Year Electric | 15 Year Dollar   |
|                    | Sites     | <b>Dollars Invested</b> | Savings (kWh)      |    | Savings       | Savings (kWh)    | Savings          |
| In Progress        | 130       | \$ 32,955,862.75        | 12,090,983         | \$ | 2,265,906.60  | 181,364,745      | \$ 33,988,599.00 |
| Completed          | 59        | \$ 12,983,191.00        | 5,094,454          | \$ | 979,72