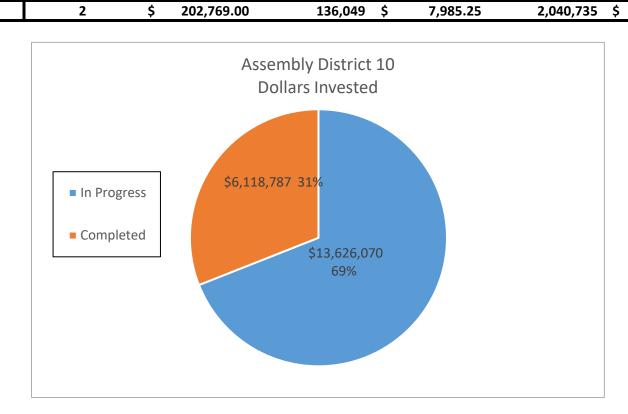

|            |               |  |  |  |
|             |                      |                  |              |              |            |               |  |  |  |
| In Progress | 95                   | \$ 13,626,070.37 | 4,996,608 \$ | 1,030,602.80 | 74,949,120 | 15,459,041.94 |  |  |  |
| Completed   | 47                   | \$ 6,118,787.45  | 2,244,898 \$ | 468,933.92   | 33,673,470 | 7,034,008.80  |  |  |  |
|             |                      |                  |              |              |            |               |  |  |  |
|             |                      |                  |              |              |            |               |  |  |  |
| DAC         | 2                    | \$ 202,769.00    | 136,049 \$   | 7,985.25     | 2,040,735  | 119,778.75    |  |  |  |



| Assembly District 11 |    |                  |              |              |            |                 |  |  |  |
|----------------------|----|------------------|--------------|--------------|------------|-----------------|--|--|--|
|                      |    |                  |              |              |            |                 |  |  |  |
|                      |    |                  |              |              |            |                 |  |  |  |
| In Progress          | 71 | \$ 14,836,532.28 | 5,933,306 \$ | 1,175,408.98 | 88,999,590 | 5 17,631,134.70 |  |  |  |
| Completed            | 26 | \$ 5,144,968.33  | 1,983,228 \$ | 419,356.87   | 29,748,420 | 6,290,353.05    |  |  |  |
|                      |    |                  |              |              |