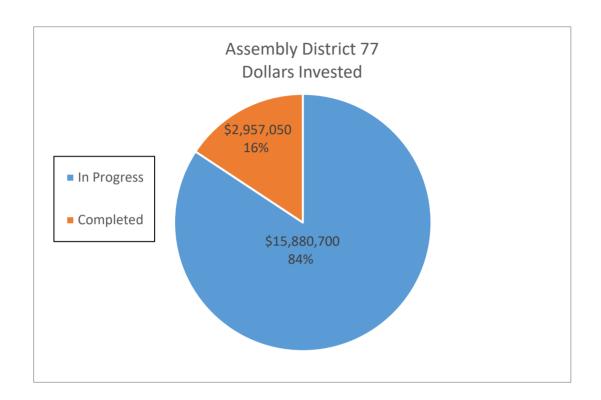

| Number of            |                         | Annual Electric | Annual Dollar   | 15 Year Electric | 15 Year Dollar   |  |  |  |  |  |
|                    | Sites                | <b>Dollars Invested</b> | Savings (kWh)   | Savings         | Savings (kWh)    | Savings          |  |  |  |  |  |
| In Progress        | 76                   | \$ 15,880,699.95        | 5,990,291       | \$ 1,265,775.80 | 89,854,365       | \$ 18,986,637.00 |  |  |  |  |  |
| Completed          | 15                   | \$ 2,957,050.32         | 1,135,270       | \$ 256,254.99   | 17,029,050       | \$ 3,843,824.85  |  |  |  |  |  |
| <b>Grand Total</b> | 91                   | \$ 18,837,750.27        | 7,125,561       | \$ 1,522,030.79 | 106,883,415.00   | \$ 22,830,461.85 |  |  |  |  |  |



|                    | Assembly District 78 |                         |                 |    |             |                  |    |               |  |  |  |  |
|--------------------|----------------------|-------------------------|-----------------|----|-------------|------------------|----|---------------|--|--|--|--|
|                    | Number of            |                         | Annual Electric | An | nual Dollar | 15 Year Electric | 1  | 5 Year Dollar |  |  |  |  |
|                    | Sites                | <b>Dollars Invested</b> | Savings (kWh)   |    | Savings     | Savings (kWh)    |    | Savings       |  |  |  |  |
| In Progress        | 41                   | \$ 8,438,535.49         | 2,856,234       | \$ | 617,297.37  | 42,843,510       | \$ | 9,259,460.55  |  |  |