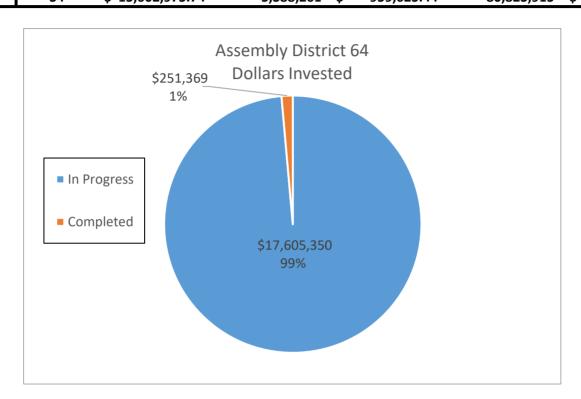

| Annual Electric      | Α  | nnual Dollar | 15 Year Electric | 15 Year Dollar   |
|                    | Sites     | <b>Dollars Invested</b> | Savings (kWh)        |    | Savings      | Savings (kWh)    | Savings          |
| In Progress        | 34        | \$ 17,605,349.74        | 5,704,729            | \$ | 1,038,394.74 | 85,570,935       | \$ 15,575,921.10 |
| Completed          | 1         | \$ 251,369.00           | 97,970               | \$ | 18,362.70    | 1,469,550        | \$ 275,440.50    |
| <b>Grand Total</b> | 35        | \$ 17,856,718.74        | 5,802,699            | \$ | 1,056,757.44 | 87,040,485.00    | \$ 15,851,361.60 |
| DAC                | 34        | \$ 15,602,975.74        | 5,388,261            | Ś  | 959,625.44   | 80,823,915       | \$ 14,394,381.60 |



|                    |           | A                       | Assembly District 65 | 5  |              |                  |    |                |
|--------------------|-----------|-------------------------|----------------------|----|--------------|------------------|----|----------------|
|                    | Number of |                         | Annual Electric      | Α  | nnual Dollar | 15 Year Electric | 1  | .5 Year Dollar |
|                    | Sites     | <b>Dollars Invested</b> | Savings (kWh)        |    | Savings      | Savings (kWh)    |    | Savings        |
| In Progress        | 36        | \$ 8,813,991.64         | 3,249,473            | \$ | 556,470.50   | 48,742,095       | \$ | 8,347,057.50   |
| Completed          | 45        | \$ 8,901,012.47         | 3,041,972