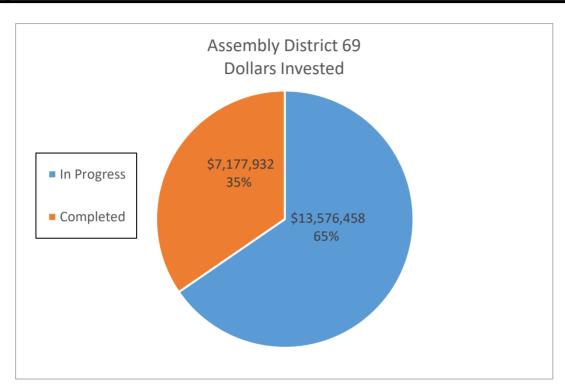

|    | Savings       | Savings (kWh)    |    | Savings        |
| In Progress        | 49        | \$ 13,576,458.10        | 4,951,739            | \$ | 936,908.36    | 74,276,085       | \$ | 14,053,625.40  |
| Completed          | 37        | \$ 7,177,931.55         | 3,238,512            | \$ | 560,410.64    | 48,577,680       | \$ | 8,406,159.54   |
| <b>Grand Total</b> | 86        | \$ 20,754,389.65        | 8,190,251            | \$ | 1,497,319.00  | 122,853,765.00   | \$ | 22,459,784.94  |
|                    |           |                         |                      |    |               |                  |    |                |
| DAC                | 39        | \$ 7,874,948.58         | 3,551,930            | \$ | 641,627.04    | 53,278,950       | \$ | 9,624,405.54   |



|                    | Assembly District 70 |                         |                 |    |              |                  |    |               |  |  |  |
|--------------------|----------------------|-------------------------|-----------------|----|--------------|------------------|----|---------------|--|--|--|
|                    | Number of            |                         | Annual Electric | Α  | nnual Dollar | 15 Year Electric | 1  | 5 Year Dollar |  |  |  |
|                    | Sites                | <b>Dollars Invested</b> | Savings (kWh)   |    | Savings      | Savings (kWh)    |    | Savings       |  |  |  |
| In Progress        | 129                  | \$ 11,463,739.94        | 2,868,870       | \$ | 584,631.38   | 43,033,050       | \$ | 8,769,470.70  |  |  |  |
| <