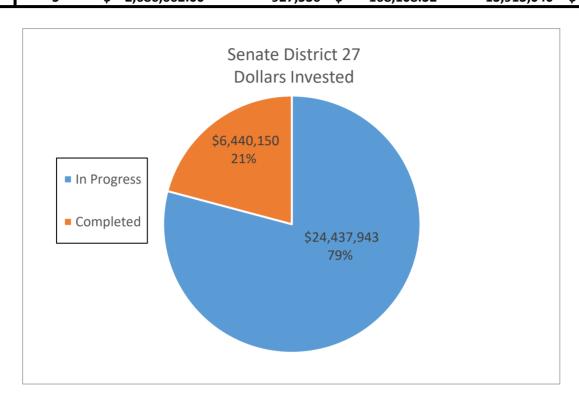

| Savings (kWh)    |    | Savings        |
| In Progress        | 80        | \$ 24,437,942.60        | 7,485,277                 | \$ | 1,435,148.48  | 112,279,155      | \$ | 21,527,227.20  |
| Completed          | 33        | \$ 6,440,149.61         | 2,600,635                 | \$ | 518,029.18    | 39,009,525       | \$ | 7,770,437.70   |
| <b>Grand Total</b> | 113       | \$ 30,878,092.21        | 10,085,912                | \$ | 1,953,177.66  | 151,288,680.00   | \$ | 29,297,664.90  |
|                    |           |                         |                           |    |               |                  |    |                |
| DAC                | 5         | \$ 2.686.662.00         | 927.536                   | \$ | 168.108.32    | 13.913.040       | Ś  | 2.521.624.80   |



|                    |           |                         | <b>Senate District 28</b> |    |              |                  |                  |
|--------------------|-----------|-------------------------|---------------------------|----|--------------|------------------|------------------|
|                    | Number of |                         | Annual Electric           | Α  | nnual Dollar | 15 Year Electric | 15 Year Dollar   |
|                    | Sites     | <b>Dollars Invested</b> | Savings (kWh)             |    | Savings      | Savings (kWh)    | Savings          |
| In Progress        | 50        | \$ 11,823,805.75        | 5,426,741                 | \$ | 795,752.72   | 81,401,115       | \$ 11,936,290.80 |
| Completed          | 62        | \$ 25,248,368.00        | 11