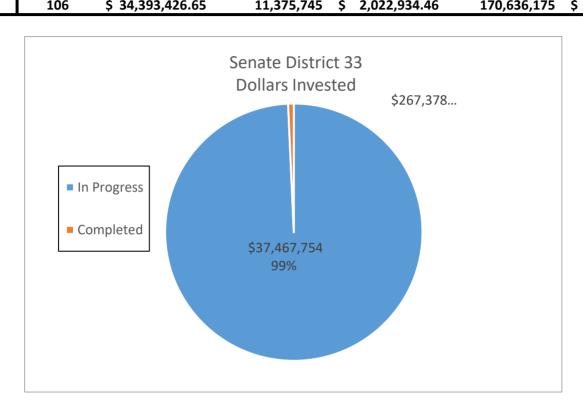

The appendices include information received from the California Energy Commission, the California Community Colleges Chancellor's Office, and the California Workforce Development Board, used to develop this report. <sup>2</sup> Additionally, the appendices include the Proposition 39 implementation legislation, and more recent legislation modifying the program. Finally, the appendices include Proposition 39 K-12 allocations by legislative district, to demonstrate that although direct funding for projects has ceased, project construction is ongoing and project benefits continue to increase throughout the state.