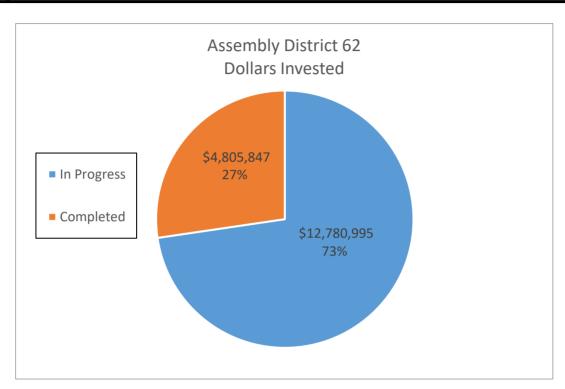

| Savings (kWh)        |    | Savings       | Savings (kWh)    | Savings          |
| In Progress        | 43        | \$ 12,780,995.48        | 5,434,363            | \$ | 923,606.59    | 81,515,445       | \$ 13,854,098.85 |
| Completed          | 17        | \$ 4,805,847.21         | 1,646,221            | \$ | 288,783.22    | 24,693,315       | \$ 4,331,748.33  |
| <b>Grand Total</b> | 60        | \$ 17,586,842.69        | 7,080,584            | \$ | 1,212,389.81  | 106,208,760.00   | \$ 18,185,847.18 |
|                    |           |                         | •                    |    |               | •                | •                |
| DAC                | 36        | \$ 10,782,861.22        | 4,413,198            | \$ | 764,902.24    | 66,197,970       | \$ 11,473,533.63 |



|                    |           | A                       | ssembly District 63 | 3               |                  |                  |
|--------------------|-----------|-------------------------|---------------------|-----------------|------------------|------------------|
|                    | Number of |                         | Annual Electric     | Annual Dollar   | 15 Year Electric | 15 Year Dollar   |
|                    | Sites     | <b>Dollars Invested</b> | Savings (kWh)       | Savings         | Savings (kWh)    | Savings          |
| In Progress        | 76        | \$ 25,242,695.47        | 9,215,814           | \$ 1,656,880.70 | 138,237,210      | \$ 24,853,210.50 |
| Completed          | 3         | \$ 360,847.55           | 301,765             | \$ 64,255.69    | 4,