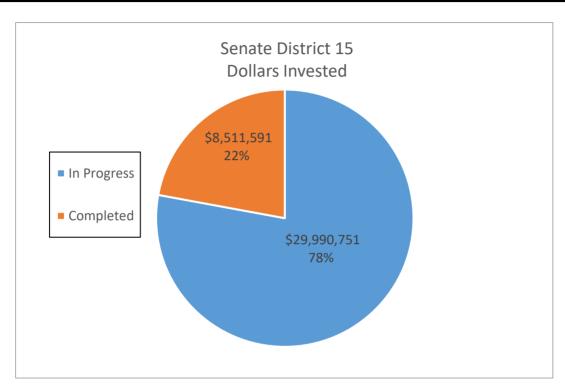

| Savings (kWh)    |    | Savings       |
| In Progress        | 163       | \$ 29,990,751.43        | 11,601,012                | \$ | 2,423,557.01  | 174,015,180      | \$ | 36,353,355.15 |
| Completed          | 42        | \$ 8,511,590.79         | 4,761,508                 | \$ | 1,050,267.44  | 71,422,620       | \$ | 15,754,011.60 |
| <b>Grand Total</b> | 205       | \$ 38,502,342.22        | 16,362,520                | \$ | 3,473,824.45  | 245,437,800.00   | \$ | 52,107,366.75 |
|                    |           | -                       | -                         |    |               | -                |    |               |
| DAC                | 17        | \$ 3,384,307.15         | 1,138,897                 | \$ | 241,043.86    | 17,083,455       | \$ | 3,615,657.90  |



|                    |           |                         | <b>Senate District 16</b> |    |               |                  |                  |
|--------------------|-----------|-------------------------|---------------------------|----|---------------|------------------|------------------|
|                    | Number of |                         | Annual Electric           | Α  | Annual Dollar | 15 Year Electric | 15 Year Dollar   |
|                    | Sites     | <b>Dollars Invested</b> | Savings (kWh)             |    | Savings       | Savings (kWh)    | Savings          |
| In Progress        | 123       | \$ 26,636,477.97        | 9,988,538                 | \$ | 1,677,547.95  | 149,828,070      | \$ 25,163,219.25 |
| Completed          | 87        | \$ 17,569,522.17