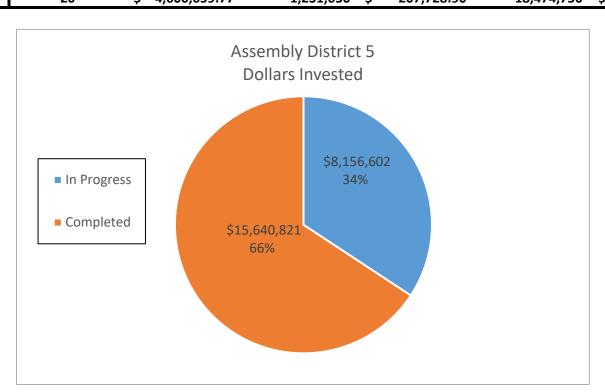

|     |                  |              |              |            |               |  |  |  |
|                     |     |                  |              |              |            |               |  |  |  |
| In Progress         | 56  | \$ 8,156,601.52  | 3,530,151 \$ | 568,468.05   | 52,952,265 | 8,527,020.75  |  |  |  |
| Completed           | 118 | \$ 15,640,821.05 | 6,461,727 \$ | 1,097,335.02 | 96,925,905 | 16,460,025.30 |  |  |  |
|                     |     |                  |              |              |            |               |  |  |  |
|                     |     |                  |              |              |            |               |  |  |  |
| DAC                 | 20  | \$ 4,600,659,77  | 1.231.650 S  | 207.728.90   | 18,474,750 | 3.115.933.50  |  |  |  |



|             | Assembly District 6 |                  |              |            |                             |  |  |  |  |
|-------------|---------------------|------------------|--------------|------------|-----------------------------|--|--|--|--|
|             |                     |                  |              |            |                             |  |  |  |  |
|             |                     |                  |              |            |                             |  |  |  |  |
| In Progress | 56                  | \$ 10,855,667.36 | 5,661,537 \$ | 968,223.24 | 84,923,055 \$ 14,523,348.60 |  |  |  |  |
| Completed   | 44                  | \$ 8,601,592.19  | 3,488,426 \$ | 559,899.26 | 52,326,390 \$ 8,398,488.90  |  |  |  |  |
|             |