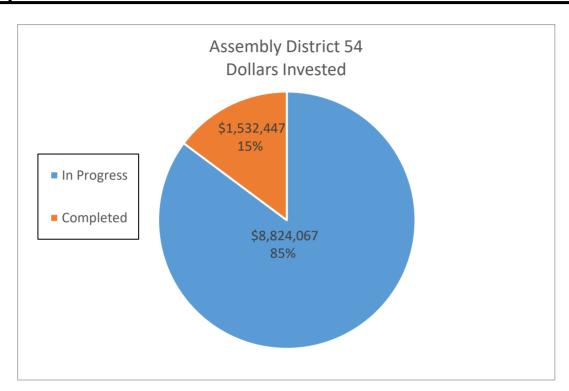

ngs (kWh)        |    | Savings      | Savings (kWh)    |    | Savings       |
| In Progress        | 11        | \$ 8,824,066.52         | 2,033,241            | \$ | 322,356.56   | 30,498,615       | \$ | 4,835,348.40  |
| Completed          | 8         | \$ 1,532,447.00         | 363,304              | \$ | 83,937.00    | 5,449,560        | \$ | 1,259,055.00  |
| <b>Grand Total</b> | 19        | \$ 10,356,513.52        | 2,396,545            | \$ | 406,293.56   | 35,948,175.00    | \$ | 6,094,403.40  |
|                    |           |                         |                      |    |              |                  |    |               |
| DAC                | 6         | \$ 4,980,328.99         | 1,185,748            | \$ | 191,682.03   | 17,786,220       | \$ | 2,875,230.45  |



|                    |           | A                       | Assembly District 55 | 5  |              |                  |    |                |
|--------------------|-----------|-------------------------|----------------------|----|--------------|------------------|----|----------------|
|                    | Number of |                         | Annual Electric      | Α  | nnual Dollar | 15 Year Electric | 1  | L5 Year Dollar |
|                    | Sites     | <b>Dollars Invested</b> | Savings (kWh)        |    | Savings      | Savings (kWh)    |    | Savings        |
| In Progress        | 70        | \$ 11,505,202.08        | 3,593,131            | \$ | 708,514.29   | 53,896,965       | \$ | 10,627,714.35  |
| Completed          | 31        | \$ 5,273,421.83         | 1,350,630