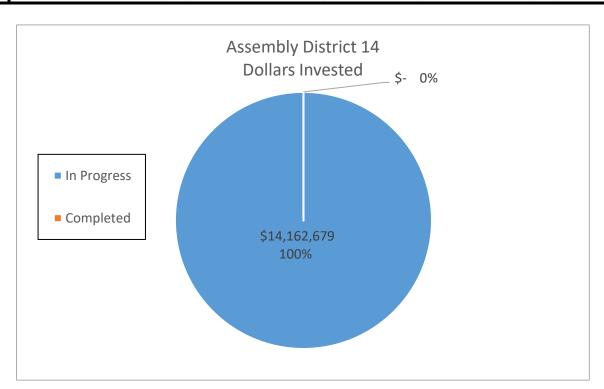

| embly District 14 |            |               |              |
|-------------|----|------------------|-------------------|------------|---------------|--------------|
|             |    |                  |                   |            |               |              |
|             |    |                  |                   |            |               |              |
| In Progress | 77 | \$ 14,162,679.49 | 1,641,129 \$      | 548,401.58 | 24,616,935 \$ | 8,226,023.70 |
| ·           |    |                  |                   |            |               |              |
|             |    |                  |                   |            |               |              |
| DAC         | 9  | \$ 1,231,088.58  | 413,022 \$        | 86,066.80  | 6,195,330 \$  | 1,291,002.00 |



|             |    | Asse             | mbly District 15 |            |            |                  |
|-------------|----|------------------|------------------|------------|------------|------------------|
|             |    |                  |                  |            |            |                  |
| In Drogress | 64 | ¢ 12 001 E04 E1  | 4 0E0 42E   ¢    | 025 000 80 | 72 976 275 | 14 020 640 25    |
| In Progress | 64 | \$ 13,081,594.51 | 4,858,425 \$     | 935,909.89 | 72,876,375 | \$ 14,038,648.35 |
| Completed   | 8  | \$ 2,158,299.45  | 1,221,213 \$     | 219,293.64 | 18,318,195 | \$ 3,289,404.60  |
|             |    |                  |                  |            |            |                  |
|             |    |                  |                  |