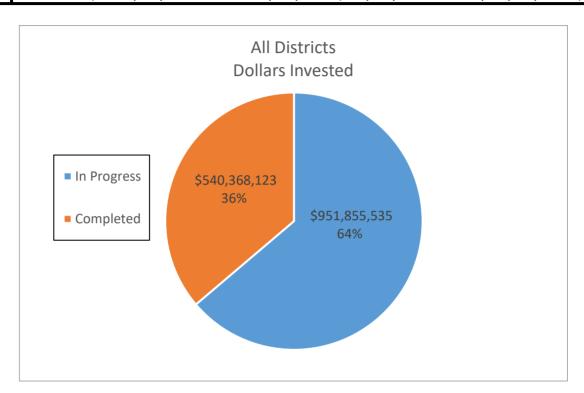

es | <b>Dollars Invested</b> | Savings (kWh)   | Savings          | Savings (kWh)    | Savings             |
| In Progress        | 4329     | \$ 951,855,535.38       | 345,754,830     | \$ 65,386,529.75 | 5,186,322,450    | \$ 980,797,946.28   |
| Completed          | 2795     | \$ 540,368,122.74       | 213,282,084     | \$ 39,392,434.62 | 3,199,231,260    | \$ 590,886,519.25   |
| <b>Grand Total</b> | 7124     | \$ 1,492,223,658.13     | 559,036,914     | \$104,778,964.37 | 8,385,553,710.00 | \$ 1,571,684,465.53 |
|                    |          |                         |                 |                  |                  |                     |
| DAC                | 1684     | \$ 418,935,423.45       | 151,589,191     | \$ 27,112,425.43 | 2,273,837,865    | \$ 406,686,381.41   |



|             | Assembly District 1 |                  |              |            |               |               |  |  |  |  |
|-------------|---------------------|------------------|--------------|------------|---------------|---------------|--|--|--|--|
|             |                     |                  |              |            |               |               |  |  |  |  |
|             |                     |                  |              |            |               |               |  |  |  |  |
| In Progress | 59                  | \$ 12,002,241.38 | 4,538,468 \$ | 782,468.53 | 68,077,020 \$ | 11,737,027.95 |  |  |  |  |
| Completed   | 24                  | \$ 2,588,464.16  | 1,063,298 \$ | 178,605.76 | 15,949,470 \$ | 2,679,086.40  |  |  |  |  |
|             |