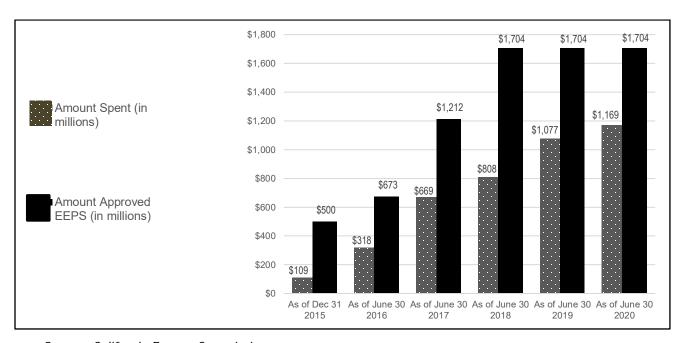

The following tables provide a six-year overview of results at K-12 schools and community colleges, as well as important economic and fiscal information related to the CCEJA programs.

**Table 1-2** shows that although the K-12 Proposition 39 Program was slow to ramp up, it increased in size and impact each year. Between December 2015 and June 2016, the number of completed EEPs increased by 35, representing an increase of 206%.

Between June 2016 and June 2017, the number of completed EEPs increased by another 122, representing an increase of 235% for that 12-month period. Between June 2017 and June 2018, the number of completed EEPs increased by another 118, representing an increase of 68% for that 12-month period. Between June 2018 and June 2019, the number of completed EEPs increased by another 230, representing an increase of 79% for that 12-month period. Between June 2019 and June 2020, the number of completed EEPs increased by 440, representing an increase of 84% for that 12-month period. Cumulatively, between December 2015 and June 2020, the total number of completed EEPs increased by over 5500%.

Table 1-2: Cumulative Summary of K-12 Final Project Completion Reports

| Number of<br>Completed<br>EEPs           | totals as of Dec. 2015 | Program<br>totals as of<br>June 2016 | Program<br>totals as of<br>June 2017 | Program<br>totals as of<br>June 2018 | Program<br>totals as of<br>June 2019 | Program<br>totals as of<br>June 2020 |
|------------------------------------------|------------------------|--------------------------------------|--------------------------------------|--------------------------------------|--------------------------------------|--------------------------------------|
|                                          | ı                      |                                      | Spending                             |                                      |                                      |                                      |
| Total Gross<br>Project Cost              | \$8.6 million          | \$34 million                         | \$116 million                        | \$190 million                        | \$367 million                        | \$673 million                        |
| Total P-39<br>Share                      | \$6.2 million          | \$27 million                         | \$97 million                         | \$153 million                        | \$318 million                        | \$585 million                        |
| Leveraged<br>Funding                     | \$2.4 million          | \$7 million                          | \$19 million                         | \$37 million                         | \$49 million                         | \$88 million                         |
|                                          |                        |                                      | Energy Savings                       |                                      |                                      |                                      |
| kWh Savings                              | 3,005,227              | 13,804,252                           | 42,820,936                           | 63,925,295                           | 125,712,267                          | 224,174,133                          |
| Therm Savings                            | 3,352                  | 54,641                               | 146,126                              | 225,828                              | 344,789                              | 620,828                              |
| GHG<br>emissions<br>reduction            | 1,056 tons             | 5,080 tons                           | 15,624 tons                          | 22,191 tons                          | 43,060 tons                          | 76,821 tons                          |
| Savings-to-<br>investment<br>ratio (SIR) | 1.26                   | 1.44                                 | 1.36                                 | 1.36                                 | 1.37                                 | 1.38                                 |