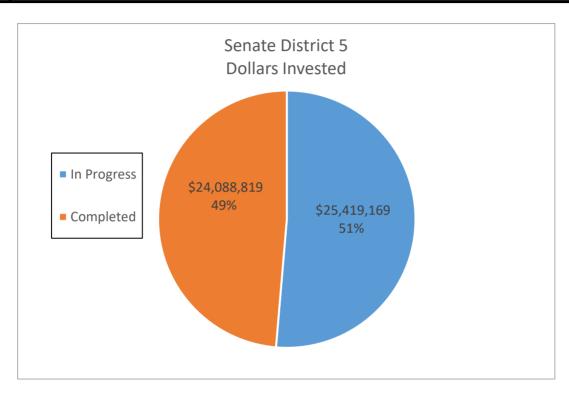

lars Invested</b> | Savings (kWh)     |    | Savings       | Savings (kWh)    | Savings          |
| In Progress        | 152       | \$ 25,419,168.50        | 9,937,379         | \$ | 1,776,958.02  | 149,060,685      | \$ 26,654,370.30 |
| Completed          | 118       | \$ 24,088,818.97        | 9,556,472         | \$ | 1,468,947.76  | 143,347,080      | \$ 22,034,216.40 |
| <b>Grand Total</b> | 270       | \$ 49,507,987.47        | 19,493,851        | \$ | 3,245,905.78  | 292,407,765.00   | \$ 48,688,586.70 |
|                    |           |                         |                   |    |               |                  |                  |
| DAC                | 157       | \$ 26,809,982.25        | 9,969,293         | \$ | 1,713,552.05  | 149,539,395      | \$ 25,703,280.75 |



|                    |           |                         | Senate District 6 |    |               |                  |    |                |
|--------------------|-----------|-------------------------|-------------------|----|---------------|------------------|----|----------------|
|                    | Number of |                         | Annual Electric   | Α  | Annual Dollar | 15 Year Electric | 1  | L5 Year Dollar |
|                    | Sites     | <b>Dollars Invested</b> | Savings (kWh)     |    | Savings       | Savings (kWh)    |    | Savings        |
| In Progress        | 92        | \$ 34,572,749.23        | 12,705,427        | \$ | 1,769,771.31  | 190,581,405      | \$ | 26,546,569.65  |
| Completed          | 49        | \$ 8,286,742.00         | 2,921,233         | \$