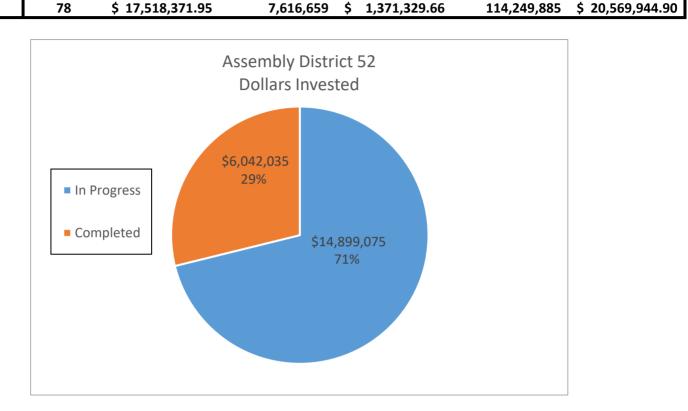

| Savings (kWh)        |    | Savings       | Savings (kWh)    | Savings          |
| In Progress        | 73        | \$ 14,899,074.94        | 6,262,815            | \$ | 1,181,703.11  | 93,942,225       | \$ 17,725,546.65 |
| Completed          | 27        | \$ 6,042,035.40         | 2,545,612            | \$ | 448,047.66    | 38,184,180       | \$ 6,720,714.90  |
| <b>Grand Total</b> | 100       | \$ 20,941,110.34        | 8,808,427            | \$ | 1,629,750.77  | 132,126,405.00   | \$ 24,446,261.55 |
|                    |           |                         |                      |    |               |                  |                  |
| DAC                | 78        | \$ 17,518,371.95        | 7,616,659            | \$ | 1,371,329.66  | 114,249,885      | \$ 20,569,944.90 |



|                    |           | A                       | Assembly District 53 | 3  |              |                  |                  |
|--------------------|-----------|-------------------------|----------------------|----|--------------|------------------|------------------|
|                    | Number of |                         | Annual Electric      | Ar | nnual Dollar | 15 Year Electric | 15 Year Dollar   |
|                    | Sites     | <b>Dollars Invested</b> | Savings (kWh)        |    | Savings      | Savings (kWh)    | Savings          |
| In Progress        | 25        | \$ 15,744,479.74        | 5,105,216            | \$ | 912,840.78   | 76,578,240       | \$ 13,692,611.70 |
| Completed          | 2         | \$ 513,878.00           | 254,823              | \$ |