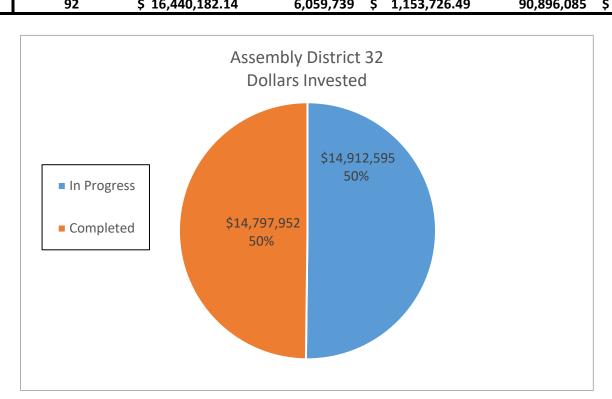

|            |                  |
|             |     |                  |                   |              |            |                  |
|             |     |                  |                   |              |            |                  |
| In Progress | 53  | \$ 14,912,594.63 | 5,372,809 \$      | 1,005,499.97 | 80,592,135 | \$ 15,082,499.56 |
| Completed   | 104 | \$ 14,797,951.78 | 6,342,246 \$      | 1,214,567.50 | 95,133,690 | \$ 18,218,512.50 |
|             |     |                  |                   |              |            |                  |
|             |     |                  |                   |              |            |                  |
| DAC         | 92  | \$ 16,440,182.14 | 6,059,739 \$      | 1,153,726.49 | 90,896,085 | \$ 17,305,897.36 |



|             | Assembly District 33 |                  |              |              |            |                  |  |  |  |  |
|-------------|----------------------|------------------|--------------|--------------|------------|------------------|--|--|--|--|
|             |                      |                  |              |              |            |                  |  |  |  |  |
| In Progress | 32                   | \$ 8,193,508.95  | 3,163,371 \$ | 588,157.14   | 47,450,565 | \$ 8,822,357.10  |  |  |  |  |
| Completed   | 54                   | \$ 15,869,113.62 | 6,269,889 \$ | 1,102,519.25 |            | \$ 16,537,788.68 |  |  |  |  |
|             |                      |                  |              |              |            |                  |  |  |  |  |
|