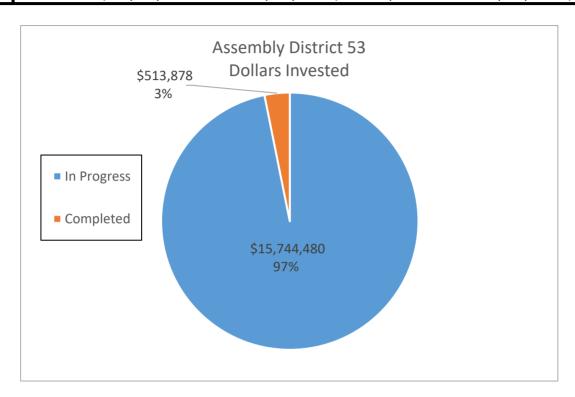

d</b> | Savings (kWh)        |    | Savings      | Savings (kWh)    | Savings          |
| In Progress        | 25        | \$ 15,744,479.74        | 5,105,216            | \$ | 912,840.78   | 76,578,240       | \$ 13,692,611.70 |
| Completed          | 2         | \$ 513,878.00           | 254,823              | \$ | 54,634.00    | 3,822,345        | \$ 819,510.00    |
| <b>Grand Total</b> | 27        | \$ 16,258,357.74        | 5,360,039            | \$ | 967,474.78   | 80,400,585.00    | \$ 14,512,121.70 |
|                    |           |                         |                      |    |              |                  |                  |
| DAC                | 23        | \$ 15,369,708.45        | 5,016,142            | \$ | 897,390.48   | 75,242,130       | \$ 13,460,857.20 |



|                    |           | A                       | Assembly District 54 | 1  |              |                  |    |               |
|--------------------|-----------|-------------------------|----------------------|----|--------------|------------------|----|---------------|
|                    | Number of |                         | Annual Electric      | Α  | nnual Dollar | 15 Year Electric | 1  | 5 Year Dollar |
|                    | Sites     | <b>Dollars Invested</b> | Savings (kWh)        |    | Savings      | Savings (kWh)    |    | Savings       |
| In Progress        | 11        | \$ 8,824,066.52         | 2,033,241            | \$ | 322,356.56   | 30,498,615       | \$ | 4,835,348.40  |
| Completed          | 8         | \$ 1,532,447.00         | 363,304