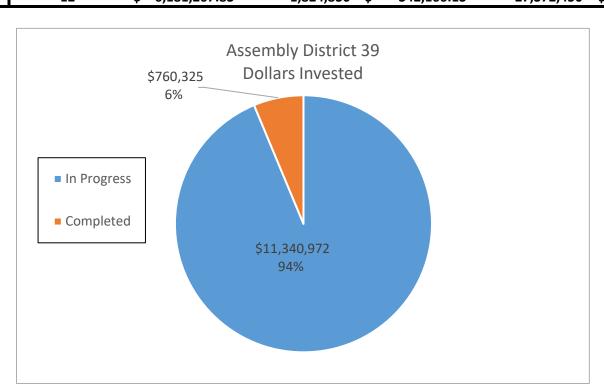

-----------|--|--|--|--|
|             |                      |                  |              |            |            |                 |  |  |  |  |
| In Progress | 19                   | \$ 11,340,972.31 | 3,289,704 \$ | 587,745.18 | 49,345,560 | \$ 8,816,177.70 |  |  |  |  |
| Completed   | 2                    | \$ 760,324.52    | 246,984 \$   | 43,302.24  | 3,704,760  | \$ 649,533.60   |  |  |  |  |
|             |                      |                  |              |            |            |                 |  |  |  |  |
|             |                      |                  |              |            |            |                 |  |  |  |  |
| DAC         | 12                   | \$ 6.181.267.83  | 1.824.830 S  | 342.166.13 | 27.372.450 | \$ 5.132.491.95 |  |  |  |  |



| Assembly District 40 |    |                  |              |              |            |                  |  |  |  |
|----------------------|----|------------------|--------------|--------------|------------|------------------|--|--|--|
|                      |    |                  |              |              |            |                  |  |  |  |
| In Progress          | 42 | \$ 15,484,729.50 | 6,645,208 \$ | 1,224,301.12 | 99,678,120 | \$ 18,364,516.80 |  |  |  |
| Completed            | 15 | \$ 4,526,849.80  | 1,102,384 \$ | 265,719.54   | 16,535,760 | \$ 3,985,793.10  |  |  |  |
|                      |    |                  |              |              |            |                  |  |  |  |
|                      |    |                  |              |              |