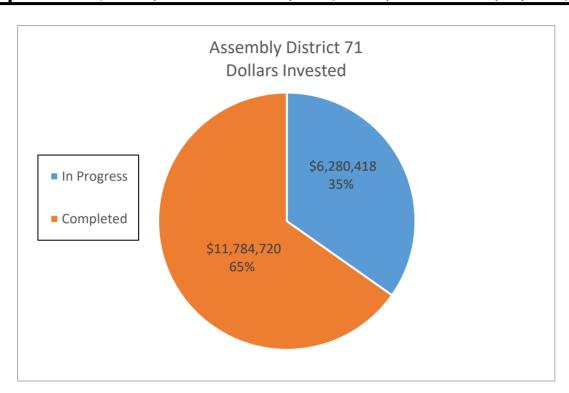

| 28                   | \$ 6,280,417.94         | 4,018,108       | \$ 753,574.00   | 60,271,620       | \$ 11,303,610.00 |  |  |  |  |  |  |
| Completed          | 71                   | \$ 11,784,720.10        | 3,674,506       | \$ 1,074,111.66 | 55,117,590       | \$ 16,111,674.90 |  |  |  |  |  |  |
| <b>Grand Total</b> | 99                   | \$ 18,065,138.04        | 7,692,614       | \$ 1,827,685.66 | 115,389,210.00   | \$ 27,415,284.90 |  |  |  |  |  |  |
|                    |                      |                         |                 |                 |                  |                  |  |  |  |  |  |  |
| DAC                | 2                    | \$ 23,656.00            | 77,965          | \$ 25,779.00    | 1,169,475        | \$ 386,685.00    |  |  |  |  |  |  |



|                    | Assembly District 72 |                         |                 |    |               |                  |    |                |  |  |  |  |
|--------------------|----------------------|-------------------------|-----------------|----|---------------|------------------|----|----------------|--|--|--|--|
|                    | Number of            |                         | Annual Electric | Α  | Innual Dollar | 15 Year Electric | 1  | .5 Year Dollar |  |  |  |  |
|                    | Sites                | <b>Dollars Invested</b> | Savings (kWh)   |    | Savings       | Savings (kWh)    |    | Savings        |  |  |  |  |
| In Progress        | 23                   | \$ 10,437,729.76        | 2,214,718       | \$ | 496,315.41    | 33,220,770       | \$ | 7,444,7