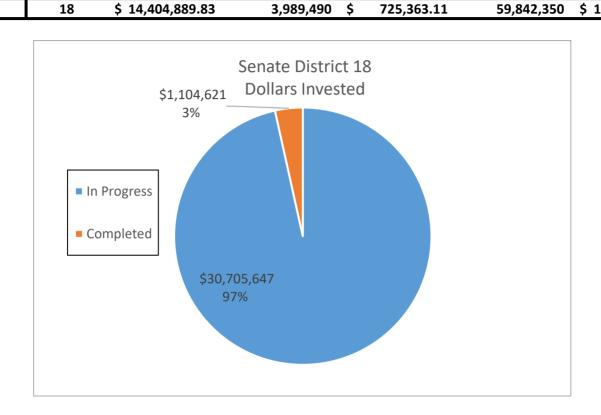

| Savings (kWh)    | Savings             |
| In Progress        | 43        | \$ 30,705,647.00        | 8,607,356                 | \$ | 1,613,817.78  | 129,110,340      | \$<br>24,207,266.70 |
| Completed          | 4         | \$ 1,104,620.52         | 593,714                   | \$ | 106,177.24    | 8,905,710        | \$<br>1,592,658.60  |
| <b>Grand Total</b> | 47        | \$ 31,810,267.52        | 9,201,070                 | \$ | 1,719,995.02  | 138,016,050.00   | \$<br>25,799,925.30 |
|                    |           |                         |                           |    |               |                  |                     |
| DAC                | 18        | \$ 14,404,889.83        | 3,989,490                 | \$ | 725,363.11    | 59,842,350       | \$<br>10,880,446.65 |



|                    |           |                         | <b>Senate District 19</b> |    |               |                  |    |                |
|--------------------|-----------|-------------------------|---------------------------|----|---------------|------------------|----|----------------|
|                    | Number of |                         | Annual Electric           | Δ  | Annual Dollar | 15 Year Electric | 1  | L5 Year Dollar |
|                    | Sites     | <b>Dollars Invested</b> | Savings (kWh)             |    | Savings       | Savings (kWh)    |    | Savings        |
| In Progress        | 187       | \$ 28,557,142.99        | 12,730,470                | \$ | 2,200,297.51  | 190,957,050      | \$ | 33,004,462.65  |
| Completed          | 55        | \$ 8,670