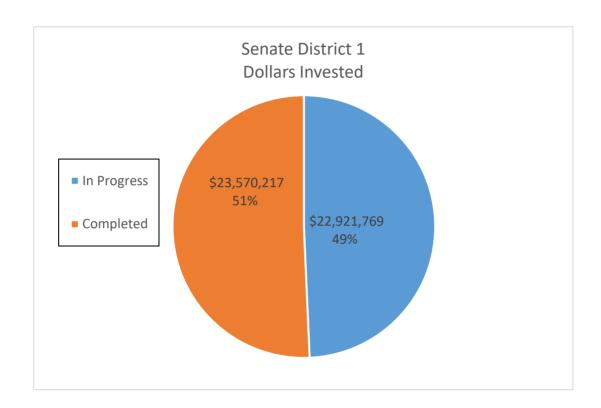

|-------------------|----|---------------|------------------|----|----------------|
|                    | Number of |                         | Annual Electric   | Δ  | Annual Dollar | 15 Year Electric | 1  | L5 Year Dollar |
|                    | Sites     | <b>Dollars Invested</b> | Savings (kWh)     |    | Savings       | Savings (kWh)    |    | Savings        |
| In Progress        | 175       | \$ 22,921,769.11        | 11,096,637        | \$ | 2,065,535.86  | 166,449,555      | \$ | 30,983,037.90  |
| Completed          | 167       | \$ 23,570,217.17        | 9,691,388         | \$ | 1,694,111.12  | 145,370,820      | \$ | 25,411,666.80  |
| <b>Grand Total</b> | 342       | \$ 46,491,986.28        | 20,788,025        | \$ | 3,759,646.98  | 311,820,375.00   | \$ | 56,394,704.70  |



|                    |           |                         | Senate District 2 |    |              |                  |                  |
|--------------------|-----------|-------------------------|-------------------|----|--------------|------------------|------------------|
|                    | Number of |                         | Annual Electric   | Ar | nnual Dollar | 15 Year Electric | 15 Year Dollar   |
|                    | Sites     | <b>Dollars Invested</b> | Savings (kWh)     |    | Savings      | Savings (kWh)    | Savings          |
| In Progress        | 213       | \$ 30,572,814.49        | 11,088,533        | \$ | 2,361,244.97 | 166,327,995      | \$ 35,418,674.49 |
| Completed          | 132       | \$ 14,014,349.04        | 5,199,190         | \$ | 1,010,953.41 | 77