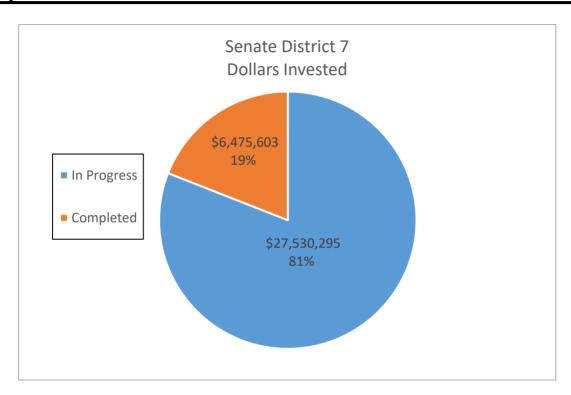

| Savings (kWh)     |    | Savings       | Savings (kWh)    |    | Savings        |
| In Progress        | 171       | \$ 27,530,295.16        | 5,712,491         | \$ | 1,214,425.94  | 85,687,365       | \$ | 18,216,389.10  |
| Completed          | 56        | \$ 6,475,603.41         | 3,033,126         | \$ | 583,490.02    | 45,496,890       | \$ | 8,752,350.30   |
| <b>Grand Total</b> | 227       | \$ 34,005,898.57        | 8,745,617         | \$ | 1,797,915.96  | 131,184,255.00   | \$ | 26,968,739.40  |
|                    |           |                         |                   |    |               |                  |    |                |
| DAC                | 12        | \$ 3,032,655.84         | 676,949           | \$ | 121,206.66    | 10,154,235       | \$ | 1,818,099.90   |



|                    |           |                         | Senate District 8 |    |               |                  |                  |
|--------------------|-----------|-------------------------|-------------------|----|---------------|------------------|------------------|
|                    | Number of |                         | Annual Electric   | Α  | Annual Dollar | 15 Year Electric | 15 Year Dollar   |
|                    | Sites     | <b>Dollars Invested</b> | Savings (kWh)     |    | Savings       | Savings (kWh)    | Savings          |
| In Progress        | 85        | \$ 17,313,860.51        | 6,236,733         | \$ | 1,114,445.69  | 93,550,995       | \$ 16,716,685.35 |
| Completed          | 150       | \$ 25,995,083.61        | 10,824,632        | \$ | 1,972,802.45