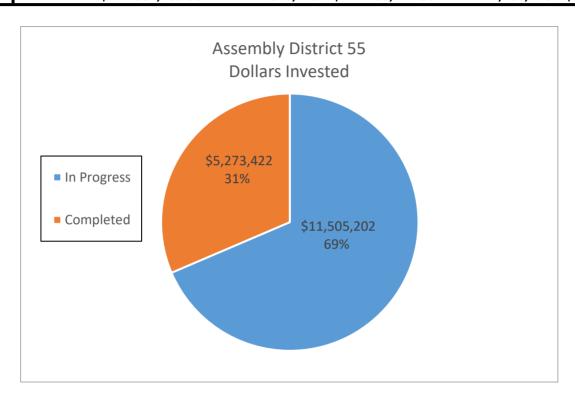

Wh)        |    | Savings      | Savings (kWh)    |    | Savings        |
| In Progress        | 70        | \$ 11,505,202.08        | 3,593,131            | \$ | 708,514.29   | 53,896,965       | \$ | 10,627,714.35  |
| Completed          | 31        | \$ 5,273,421.83         | 1,350,630            | \$ | 292,206.64   | 20,259,450       | \$ | 4,383,099.58   |
| <b>Grand Total</b> | 101       | \$ 16,778,623.91        | 4,943,761            | \$ | 1,000,720.93 | 74,156,415.00    | \$ | 15,010,813.93  |
|                    |           |                         |                      |    |              |                  |    |                |
| DAC                | 7         | \$ 882,235.00           | 318,718              | \$ | 59,422.88    | 4,780,770        | \$ | 891,343.20     |



|                    |           | Į.                      | Assembly District 56 | 5  |              |                  |    |               |
|--------------------|-----------|-------------------------|----------------------|----|--------------|------------------|----|---------------|
|                    | Number of |                         | Annual Electric      | Α  | nnual Dollar | 15 Year Electric | 1  | 5 Year Dollar |
|                    | Sites     | <b>Dollars Invested</b> | Savings (kWh)        |    | Savings      | Savings (kWh)    |    | Savings       |
| In Progress        | 37        | \$ 6,391,090.25         | 3,420,192            | \$ | 529,538.88   | 51,302,880       | \$ | 7,943,083.20  |
| Completed          | 50        | \$ 12,687,051.62        | 7,819,276