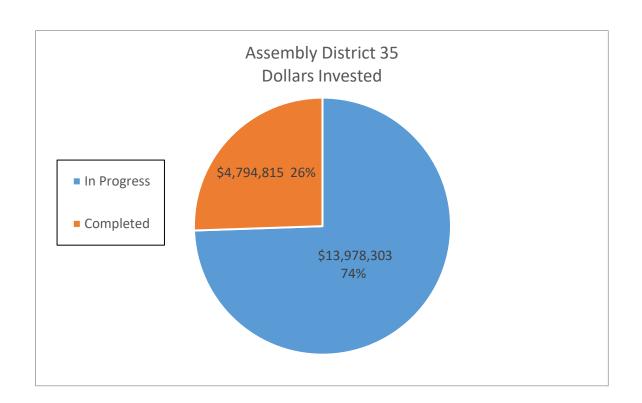

|              |              |               |               |  |  |  |
|----------------------|----|------------------|--------------|--------------|---------------|---------------|--|--|--|
|                      |    |                  |              |              |               |               |  |  |  |
|                      |    |                  |              |              |               |               |  |  |  |
| In Progress          | 88 | \$ 13,978,303.38 | 6,156,746 \$ | 1,182,665.81 | 92,351,190 \$ | 17,739,987.15 |  |  |  |
| Completed            | 49 | \$ 4,794,815.30  | 1,975,615 \$ | 366,700.91   | 29,634,225 \$ | 5,500,513.65  |  |  |  |
|                      |    |                  |              |              |               |               |  |  |  |



|             | Assembly District 36 |                  |              |            |                             |  |  |  |  |  |
|-------------|----------------------|------------------|--------------|------------|-----------------------------|--|--|--|--|--|
|             |                      |                  |              |            |                             |  |  |  |  |  |
|             |                      |                  |              |            |                             |  |  |  |  |  |
| In Progress | 49                   | \$ 8,057,282.33  | 2,335,648 \$ | 524,786.08 | 35,034,720 \$ 7,871,791.20  |  |  |  |  |  |
| Completed   | 45                   | \$ 13,743,596.02 | 5,140,070 \$ | 791,312.92 | 77,101,050 \$ 11,869,693.79 |  |  |  |  |  |
|