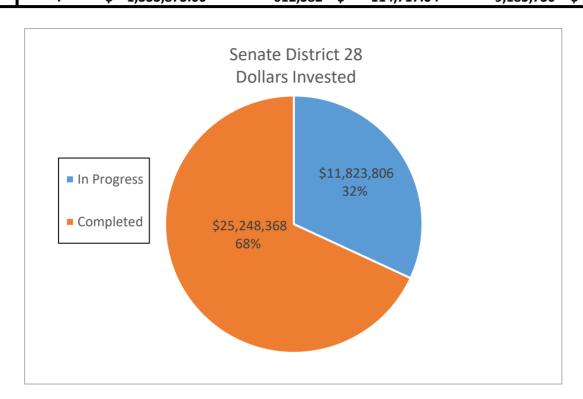

|    | Savings      | Savings (kWh)    | Savings          |
| In Progress        | 50        | \$ 11,823,805.75        | 5,426,741                 | \$ | 795,752.72   | 81,401,115       | \$ 11,936,290.80 |
| Completed          | 62        | \$ 25,248,368.00        | 11,772,011                | \$ | 1,926,010.89 | 176,580,165      | \$ 28,890,163.35 |
| <b>Grand Total</b> | 112       | \$ 37,072,173.75        | 17,198,752                | \$ | 2,721,763.61 | 257,981,280.00   | \$ 40,826,454.15 |
|                    |           |                         |                           |    |              |                  |                  |
| DAC                | 4         | \$ 1,333,873.00         | 612,382                   | \$ | 114,717.04   | 9,185,730        | \$ 1,720,755.60  |



|                    |           |                         | Senate District 29 |    |               |                  |    |                |
|--------------------|-----------|-------------------------|--------------------|----|---------------|------------------|----|----------------|
|                    | Number of |                         | Annual Electric    | Δ  | Annual Dollar | 15 Year Electric | 1  | L5 Year Dollar |
|                    | Sites     | <b>Dollars Invested</b> | Savings (kWh)      |    | Savings       | Savings (kWh)    |    | Savings        |
| In Progress        | 105       | \$ 21,037,439.51        | 7,159,507          | \$ | 1,331,638.79  | 107,392,605      | \$ | 19,974,581.85  |
| Completed          | 77        | \$ 13,970,103.30        | 4,327,534