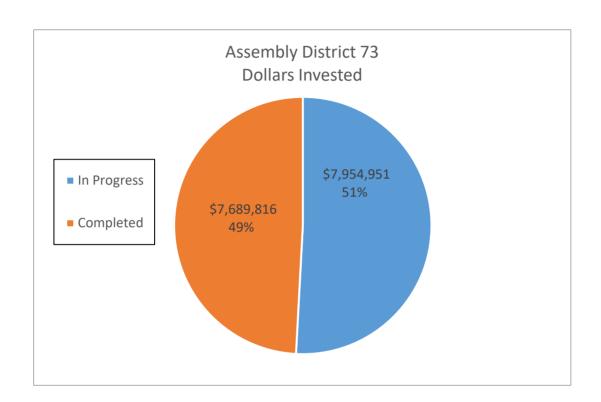

| Number of            |                         | Annual Electric | Annual Dollar   | 15 Year Electric | 15 Year Dollar   |  |  |  |  |  |
|                    | Sites                | <b>Dollars Invested</b> | Savings (kWh)   | Savings         | Savings (kWh)    | Savings          |  |  |  |  |  |
| In Progress        | 21                   | \$ 7,954,951.34         | 4,998,951       | \$ 1,084,564.25 | 74,984,265       | \$ 16,268,463.75 |  |  |  |  |  |
| Completed          | 28                   | \$ 7,689,816.00         | 2,853,947       | \$ 572,116.43   | 42,809,205       | \$ 8,581,746.45  |  |  |  |  |  |
| <b>Grand Total</b> | 49                   | \$ 15,644,767.34        | 7,852,898       | \$ 1,656,680.68 | 117,793,470.00   | \$ 24,850,210.20 |  |  |  |  |  |



|                    | Assembly District 74 |                         |                 |    |              |                  |    |                |  |  |  |  |
|--------------------|----------------------|-------------------------|-----------------|----|--------------|------------------|----|----------------|--|--|--|--|
|                    | Number of            |                         | Annual Electric | Α  | nnual Dollar | 15 Year Electric | 1  | .5 Year Dollar |  |  |  |  |
|                    | Sites                | <b>Dollars Invested</b> | Savings (kWh)   |    | Savings      | Savings (kWh)    |    | Savings        |  |  |  |  |
| In Progress        | 13                   | \$ 6,427,634.27         | 2,236,088       | \$ | 383,377.23   | 33,541,320       | \$ | 5,750,658.45