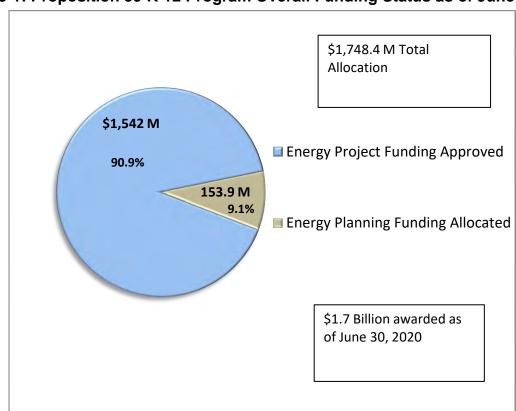

As of June 30, 2020, the California Department of Education reported 2,189 eligible K-12 LEAs in California--these include public school districts, charter schools, three state special schools (e.g. schools for the deaf and blind), <sup>16</sup> and county offices of education. As of June 30, 2020, a total of 1,750 LEAs participated in the program. Together, those 1,750 LEAs submitted 2,121 EEPs for energy efficiency and renewable energy projects at 7,189 school sites, for \$1.542 billion of program funding. An additional \$153.9 million supported project planning. Overall funding is shown in **Figure 3-1**.

<sup>16</sup> California Department of Education, Link to State Special Schools information https://www.cde.ca.gov/sp/ss/.

Figure 3-1: Proposition 39 K-12 Program Overall Funding Status as of June 30, 2020