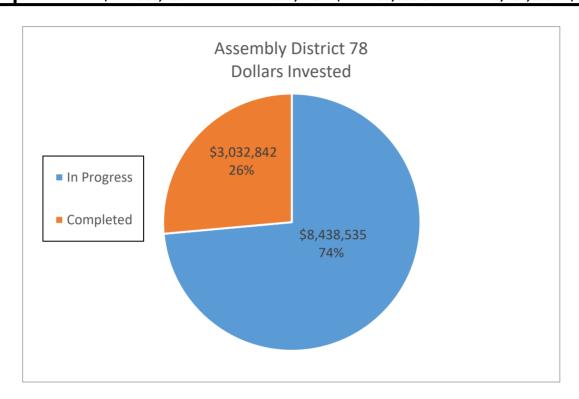

rogress        | 41                   | \$ 8,438,535.49         | 2,856,234       | \$ | 617,297.37  | 42,843,510       | \$ | 9,259,460.55  |  |  |  |  |
| Completed          | 20                   | \$ 3,032,842.19         | 1,441,037       | \$ | 347,879.21  | 21,615,555       | \$ | 5,218,188.15  |  |  |  |  |
| <b>Grand Total</b> | 61                   | \$ 11,471,377.68        | 4,297,271       | \$ | 965,176.58  | 64,459,065.00    | \$ | 14,477,648.70 |  |  |  |  |
|                    |                      |                         |                 |    |             |                  |    |               |  |  |  |  |
| DAC                | 7                    | \$ 808,480.12           | 360,273         | \$ | 85,050.82   | 5,404,095        | \$ | 1,275,762.30  |  |  |  |  |



|                    | Assembly District 79 |                         |                 |    |               |                  |    |               |  |  |  |  |
|--------------------|----------------------|-------------------------|-----------------|----|---------------|------------------|----|---------------|--|--|--|--|
|                    | Number of            |                         | Annual Electric | Α  | Innual Dollar | 15 Year Electric | 1  | 5 Year Dollar |  |  |  |  |
|                    | Sites                | <b>Dollars Invested</b> | Savings (kWh)   |    | Savings       | Savings (kWh)    |    | Savings       |  |  |  |  |
| In Progress        | 49                   | \$ 13,511,376.73        | 4,908,612       | \$ | 1,158,108.82  | 73,629,180       | \$ | 17,371,632.