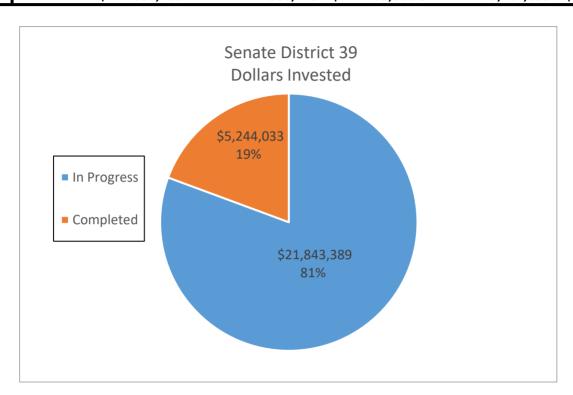

| Savings (kWh)      |    | Savings      | Savings (kWh)    |    | Savings        |
| In Progress        | 98        | \$ 21,843,389.22        | 7,347,213          | \$ | 1,592,785.40 | 110,208,195      | \$ | 23,891,781.00  |
| Completed          | 31        | \$ 5,244,032.92         | 2,367,729          | \$ | 534,316.76   | 35,515,935       | \$ | 8,014,751.40   |
| <b>Grand Total</b> | 129       | \$ 27,087,422.14        | 9,714,942          | \$ | 2,127,102.16 | 145,724,130.00   | \$ | 31,906,532.40  |
|                    |           |                         |                    |    |              |                  |    |                |
| DAC                | 7         | \$ 808,480.12           | 360,273            | \$ | 85,050.82    | 5,404,095        | \$ | 1,275,762.30   |



|                    |           |                         | <b>Senate District 40</b> |    |               |                  |                  |
|--------------------|-----------|-------------------------|---------------------------|----|---------------|------------------|------------------|
|                    | Number of |                         | Annual Electric           | P  | Annual Dollar | 15 Year Electric | 15 Year Dollar   |
|                    | Sites     | <b>Dollars Invested</b> | Savings (kWh)             |    | Savings       | Savings (kWh)    | Savings          |
| In Progress        | 105       | \$ 25,631,407.12        | 11,012,404                | \$ | 2,354,323.74  | 165,186,060      | \$ 35,314,856.10 |
| Completed          | 96        | \$ 20,889,682.47