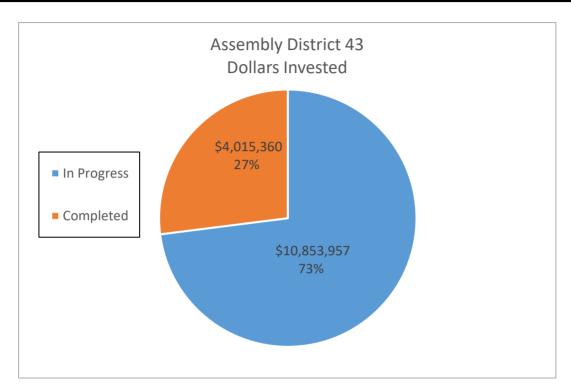

| Savings (kWh)        |    | Savings       | Savings (kWh)    | Savings          |
| In Progress        | 37        | \$ 10,853,956.92        | 4,130,719            | \$ | 956,136.58    | 61,960,785       | \$ 14,342,048.70 |
| Completed          | 16        | \$ 4,015,360.00         | 2,460,216            | \$ | 447,976.32    | 36,903,240       | \$ 6,719,644.80  |
| <b>Grand Total</b> | 53        | \$ 14,869,316.92        | 6,590,935            | \$ | 1,404,112.90  | 98,864,025.00    | \$ 21,061,693.50 |
|                    |           |                         |                      |    |               |                  |                  |
| DAC                | 18        | \$ 5,699,839.46         | 2,347,479            | \$ | 511,411.98    | 35,212,185       | \$ 7,671,179.70  |



|                    | Assembly District 44 |                         |                 |    |               |                  |    |                |  |  |  |  |
|--------------------|----------------------|-------------------------|-----------------|----|---------------|------------------|----|----------------|--|--|--|--|
|                    | Number of            |                         | Annual Electric | Α  | Annual Dollar | 15 Year Electric | 1  | L5 Year Dollar |  |  |  |  |
|                    | Sites                | <b>Dollars Invested</b> | Savings (kWh)   |    | Savings       | Savings (kWh)    |    | Savings        |  |  |  |  |
| In Progress        | 83                   | \$ 15,464,126.60        | 6,073,796       | \$ | 1,061,480.75  | 91,106,940       | \$ | 15,922,