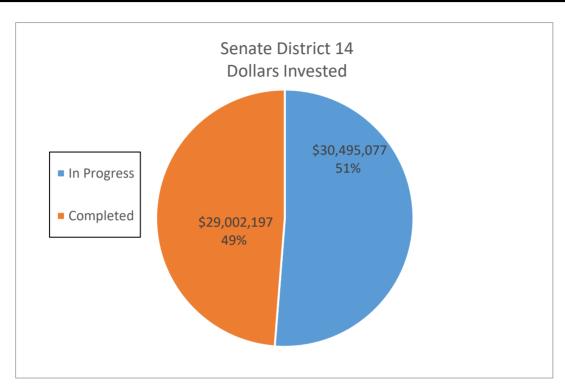

| Savings       | Savings (kWh)    | Savings          |
| In Progress        | 114       | \$ 30,495,077.42        | 10,718,477                | \$ | 2,088,933.83  | 160,777,155      | \$ 31,334,007.43 |
| Completed          | 200       | \$ 29,002,197.29        | 10,638,645                | \$ | 2,041,366.95  | 159,579,675      | \$ 30,620,504.32 |
| <b>Grand Total</b> | 314       | \$ 59,497,274.71        | 21,357,122                | \$ | 4,130,300.78  | 320,356,830.00   | \$ 61,954,511.75 |
|                    |           |                         |                           |    |               |                  |                  |
| DAC                | 207       | \$ 41,387,109.12        | 14,438,225                | \$ | 2,796,383.92  | 216,573,375      | \$ 41,945,758.73 |



|                    |           |                         | <b>Senate District 15</b> |    |               |                  |    |               |
|--------------------|-----------|-------------------------|---------------------------|----|---------------|------------------|----|---------------|
|                    | Number of |                         | Annual Electric           | Δ  | Annual Dollar | 15 Year Electric | 1  | 5 Year Dollar |
|                    | Sites     | <b>Dollars Invested</b> | Savings (kWh)             |    | Savings       | Savings (kWh)    |    | Savings       |
| In Progress        | 163       | \$ 29,990,751.43        | 11,601,012                | \$ | 2,423,557.01  | 174,015,180      | \$ | 36,353,355.15 |
| Completed          | 42        | \$ 8,511,590.