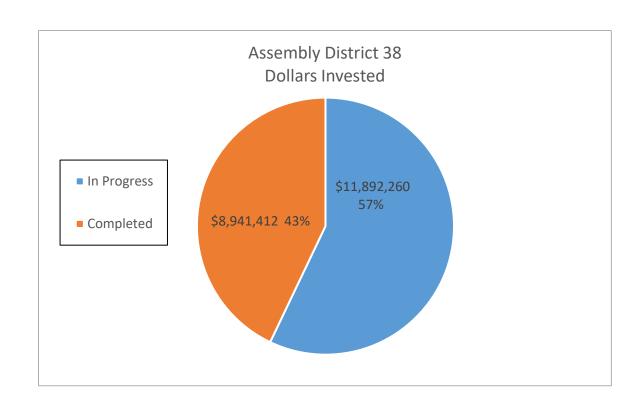

|  |  |  |
|-------------|----------------------|------------------|--------------|------------|-----------------------------|--|--|--|--|--|
|             |                      |                  |              |            |                             |  |  |  |  |  |
|             |                      |                  |              |            |                             |  |  |  |  |  |
| In Progress | 33                   | \$ 11,892,259.80 | 3,898,821 \$ | 716,395.43 | 58,482,315 \$ 10,745,931.45 |  |  |  |  |  |
| Completed   | 38                   | \$ 8,941,411.61  | 3,571,596 \$ | 644,325.53 | 53,573,940 \$ 9,664,882.95  |  |  |  |  |  |
|             |                      |                  |              |            |                             |  |  |  |  |  |



|             | Assembly District 39 |                  |              |            |            |                 |  |  |  |  |
|-------------|----------------------|------------------|--------------|------------|------------|-----------------|--|--|--|--|
|             |                      |                  |              |            |            |                 |  |  |  |  |
| In Progress | 19                   | \$ 11,340,972.31 | 3,289,704 \$ | 587,745.18 | 49,345,560 | \$ 8,816,177.70 |  |  |  |  |
| Completed   | 2                    | \$ 760,324.52    | 246,984 \$   | 43,302.24  | 3,704,760  | \$ 649,533.60   |  |  |  |  |
|             |                      |                  |              |            |            |                 |  |  |  |  |
|             |