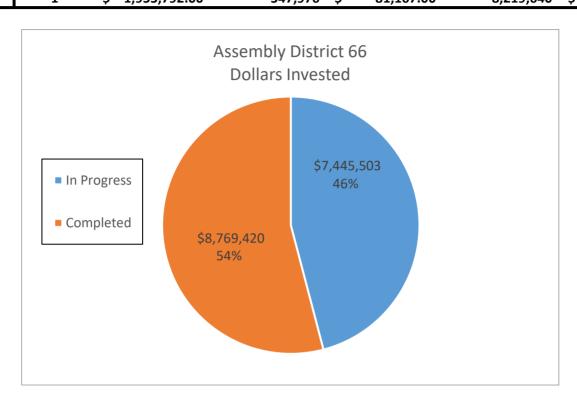

| <b>Dollars Invested</b> | Savings (kWh)        | Savings       | Savings (kWh)    | Savings          |
| In Progress        | 16        | \$ 7,445,503.00         | 2,268,627            | \$ 395,573.93 | 34,029,405       | \$ 5,933,608.95  |
| Completed          | 25        | \$ 8,769,420.27         | 3,333,765            | \$ 519,893.76 | 50,006,475       | \$ 7,798,406.34  |
| <b>Grand Total</b> | 41        | \$ 16,214,923.27        | 5,602,392            | \$ 915,467.69 | 84,035,880.00    | \$ 13,732,015.29 |
|                    | <u> </u>  |                         |                      |               |                  |                  |
| DAC                | 1         | \$ 1,955,792.00         | 547,976              | \$ 81,167.00  | 8,219,640        | \$ 1,217,505.00  |



| Assembly District 67 |           |                         |                 |    |              |                  |                  |
|----------------------|-----------|-------------------------|-----------------|----|--------------|------------------|------------------|
|                      | Number of |                         | Annual Electric | Α  | nnual Dollar | 15 Year Electric | 15 Year Dollar   |
|                      | Sites     | <b>Dollars Invested</b> | Savings (kWh)   |    | Savings      | Savings (kWh)    | Savings          |
| In Progress          | 33        | \$ 5,668,905.26         | 3,608,759       | \$ | 464,703.15   | 54,131,385       | \$ 6,970,547.25  |
| Completed            | 55        | \$ 13,188,238.33        | 4,706,186       | \$ | 1,123,301.32 | 70