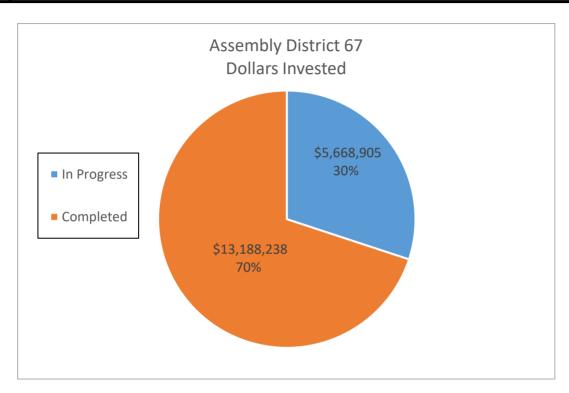

| <b>Dollars Invested</b> | Savings (kWh)   |    | Savings      | Savings (kWh)    | Savings          |
| In Progress          | 33        | \$ 5,668,905.26         | 3,608,759       | \$ | 464,703.15   | 54,131,385       | \$ 6,970,547.25  |
| Completed            | 55        | \$ 13,188,238.33        | 4,706,186       | \$ | 1,123,301.32 | 70,592,790       | \$ 16,849,519.73 |
| <b>Grand Total</b>   | 88        | \$ 18,857,143.59        | 8,314,945       | \$ | 1,588,004.47 | 124,724,175.00   | \$ 23,820,066.98 |
|                      |           |                         |                 |    |              |                  |                  |
| DAC                  | 5         | \$ 1,803,525.00         | 819,732         | \$ | 169,982.83   | 12,295,980       | \$ 2,549,742.38  |



|                    | Assembly District 68 |                         |                 |    |              |                  |    |                |  |  |  |  |
|--------------------|----------------------|-------------------------|-----------------|----|--------------|------------------|----|----------------|--|--|--|--|
|                    | Number of            |                         | Annual Electric | Α  | nnual Dollar | 15 Year Electric | 1  | L5 Year Dollar |  |  |  |  |
|                    | Sites                | <b>Dollars Invested</b> | Savings (kWh)   |    | Savings      | Savings (kWh)    |    | Savings        |  |  |  |  |
| In Progress        | 51                   | \$ 12,525,537.71        | 3,739,934       | \$ | 795,117.67   | 56,099,010       | \$ | 11,926,765.0