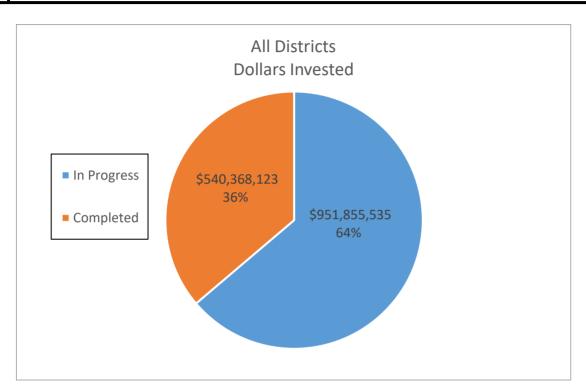

Savings          |
| In Progress        | 4329     | \$   | 951,855,535.38          | 345,754,8      | 30 | \$ | 65,386,529.75  | 5,186,322,450    | \$   | 980,797,946.28   |
| Completed          | 2795     | \$   | 540,368,122.74          | 213,282,0      | 84 | \$ | 39,392,434.62  | 3,199,231,260    | \$   | 590,886,519.25   |
| <b>Grand Total</b> | 7124     | \$ 1 | 1,492,223,658.13        | 559,036,9      | 14 | \$ | 104,778,964.37 | 8,385,553,710.00 | \$ : | 1,571,684,465.53 |
|                    |          |      |                         |                |    |    |                |                  |      |                  |
| DAC                | 1684     | \$   | 418,935,423.45          | 151,589,1      | 91 | \$ | 27,112,425.43  | 2,273,837,865    | \$   | 406,686,381.41   |



|                    |           |                         | Senate District 1 |    |               |                  |    |                |
|--------------------|-----------|-------------------------|-------------------|----|---------------|------------------|----|----------------|
|                    | Number of |                         | Annual Electric   | Δ  | Annual Dollar | 15 Year Electric | 1  | L5 Year Dollar |
|                    | Sites     | <b>Dollars Invested</b> | Savings (kWh)     |    | Savings       | Savings (kWh)    |    | Savings        |
| In Progress        | 175       | \$ 22,921,769.11        | 11,096,637        | \$ | 2,065,535.86  | 166,449,555      | \$ | 30,983,037.90  |
| Completed          | 167       | \$ 23,570,217.17        | 9,691,388         | \$