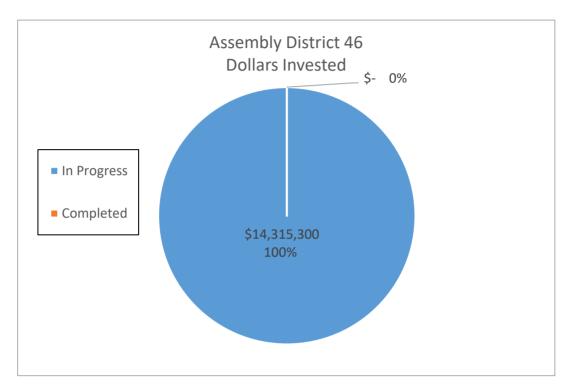

| Savings      | Savings (kWh)    |    | Savings        |
| In Progress        | 19        | \$ 14,315,300.20        | 4,228,682            | \$ | 774,928.07   | 63,430,230       | \$ | 11,623,921.05  |
| <b>Grand Total</b> | 19        | \$ 14,315,300.20        | 4,228,682            | \$ | 774,928.07   | 63,430,230.00    | \$ | 11,623,921.05  |

| DAC 8 \$ 9,153,272.31 2,688,007 \$ 472,431.88 40,320,105 \$ 7,086,478. | DAC | 8 |  | 2,688,007 \$ | 472,431.88 | 40,320,105 | \$ | 7,086,478.20 |
|------------------------------------------------------------------------|-----|---|--|--------------|------------|------------|----|--------------|
|------------------------------------------------------------------------|-----|---|--|--------------|------------|------------|----|--------------|



|                    | Assembly District 47 |                         |                 |    |               |                  |     |                |  |  |  |  |
|--------------------|----------------------|-------------------------|-----------------|----|---------------|------------------|-----|----------------|--|--|--|--|
|                    | Number of            |                         | Annual Electric | A  | Annual Dollar | 15 Year Electric | - : | L5 Year Dollar |  |  |  |  |
|                    | Sites                | <b>Dollars Invested</b> | Savings (kWh)   |    | Savings       | Savings (kWh)    |     | Savings        |  |  |  |  |
| In Progress        | 57                   | \$ 18,056,787.81        | 5,828,168       | \$ | 1,084,203.49  | 87,422,520       | \$  | 16