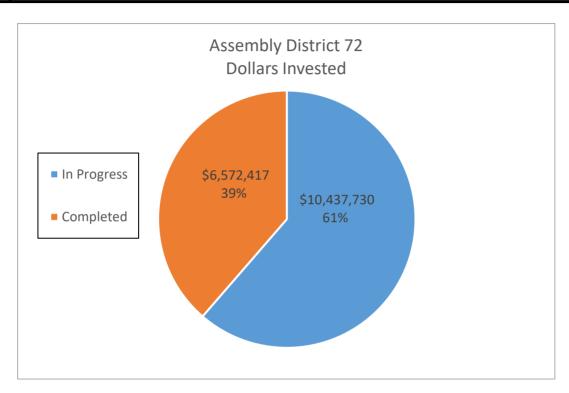

| 23                   | \$ 10,437,729.76        | 2,214,718       | \$ | 496,315.41    | 33,220,770       | \$ | 7,444,731.15   |  |  |  |  |
| Completed          | 18                   | \$ 6,572,417.16         | 3,436,761       | \$ | 510,444.03    | 51,551,415       | \$ | 7,656,660.43   |  |  |  |  |
| <b>Grand Total</b> | 41                   | \$ 17,010,146.92        | 5,651,479       | \$ | 1,006,759.44  | 84,772,185.00    | \$ | 15,101,391.58  |  |  |  |  |
|                    |                      |                         |                 |    |               |                  |    |                |  |  |  |  |
| DAC                | 7                    | \$ 2,296,343.22         | 835,790         | \$ | 124,649.21    | 12,536,850       | \$ | 1,869,738.12   |  |  |  |  |



|                    | Assembly District 73 |                         |                 |                 |                  |                  |  |  |  |  |  |
|--------------------|----------------------|-------------------------|-----------------|-----------------|------------------|------------------|--|--|--|--|--|
|                    | Number of            |                         | Annual Electric | Annual Dollar   | 15 Year Electric | 15 Year Dollar   |  |  |  |  |  |
|                    | Sites                | <b>Dollars Invested</b> | Savings (kWh)   | Savings         | Savings (kWh)    | Savings          |  |  |  |  |  |
| In Progress        | 21                   | \$ 7,954,951.34         | 4,998,951       | \$ 1,084,564.25 | 74,984,265       | \$ 16,268,463.75 |  |  |  |