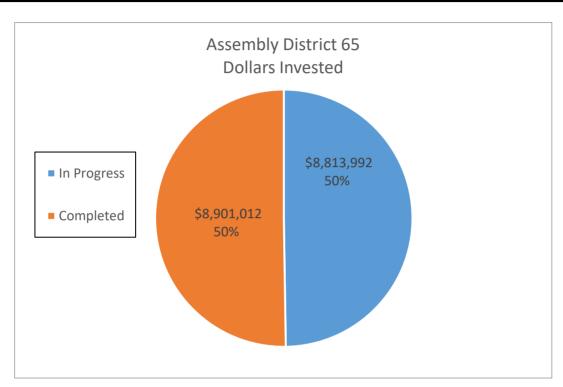

Wh)        |    | Savings      | Savings (kWh)    |    | Savings        |
| In Progress        | 36        | \$ 8,813,991.64         | 3,249,473            | \$ | 556,470.50   | 48,742,095       | \$ | 8,347,057.50   |
| Completed          | 45        | \$ 8,901,012.47         | 3,041,972            | \$ | 601,554.48   | 45,629,580       | \$ | 9,023,317.20   |
| <b>Grand Total</b> | 81        | \$ 17,715,004.11        | 6,291,445            | \$ | 1,158,024.98 | 94,371,675.00    | \$ | 17,370,374.70  |
|                    |           |                         |                      |    |              |                  |    |                |
| DAC                | 22        | \$ 2,971,479.87         | 1,807,054            | \$ | 320,646.32   | 27,105,810       | \$ | 4,809,694.80   |



|                    |           | A                       | Assembly District 66 | <b>i</b>      |                  |                  |
|--------------------|-----------|-------------------------|----------------------|---------------|------------------|------------------|
|                    | Number of |                         | Annual Electric      | Annual Dollar | 15 Year Electric | 15 Year Dollar   |
|                    | Sites     | <b>Dollars Invested</b> | Savings (kWh)        | Savings       | Savings (kWh)    | Savings          |
| In Progress        | 16        | \$ 7,445,503.00         | 2,268,627            | \$ 395,573.93 | 34,029,405       | \$ 5,933,608.95  |
| Completed          | 25        | \$ 8,769,420.27         | 3,333,765            | \$ 519,893.76 | 50,006,4