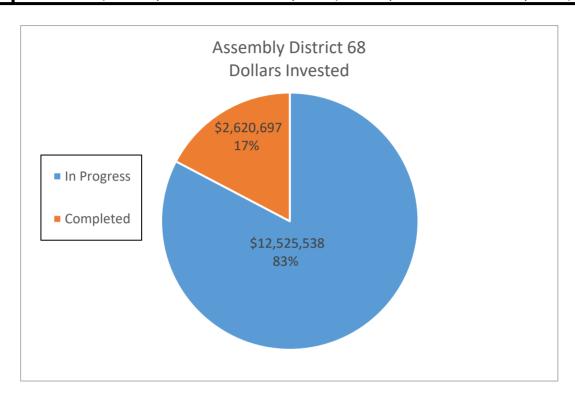

| 51                   | \$ 12,525,537.71        | 3,739,934       | \$ | 795,117.67   | 56,099,010       | \$ | 11,926,765.05  |  |  |  |  |
| Completed          | 11                   | \$ 2,620,696.52         | 1,595,594       | \$ | 283,168.10   | 23,933,910       | \$ | 4,247,521.47   |  |  |  |  |
| <b>Grand Total</b> | 62                   | \$ 15,146,234.23        | 5,335,528       | \$ | 1,078,285.77 | 80,032,920.00    | \$ | 16,174,286.52  |  |  |  |  |
|                    |                      |                         |                 |    |              |                  |    |                |  |  |  |  |
| DAC                | 2                    | \$ 211,932.68           | 55,312          | \$ | 13,214.69    | 829,680          | \$ | 198,220.35     |  |  |  |  |



|                    |           | Į.                      | Assembly District 69 | )  |               |                  |    |                |
|--------------------|-----------|-------------------------|----------------------|----|---------------|------------------|----|----------------|
|                    | Number of |                         | Annual Electric      | Δ  | Annual Dollar | 15 Year Electric | 1  | L5 Year Dollar |
|                    | Sites     | <b>Dollars Invested</b> | Savings (kWh)        |    | Savings       | Savings (kWh)    |    | Savings        |
| In Progress        | 49        | \$ 13,576,458.10        | 4,951,739            | \$ | 936,908.36    | 74,276,085       | \$ | 14,053,625.40  |
| Completed          | 37        | \$ 7,177,931.55         | 3,238,5