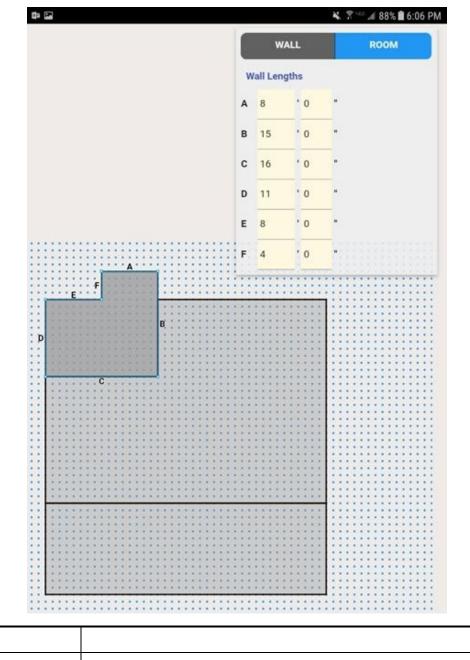

### Table 20 – Survey-Site/Building Footprint Shapes (Section 5.1.12.1)

The user will draw the building footprint on the CEUS Tool. Then the user will divide the building into heating and cooling fuel type partitions. This sketch is used to calculate total floor area for each floor (the CEUS Tool can accommodate multiple floors) and to break HVAC fuel type partitions. So, we stress that this is not a physical floor plan, but rather a means to parcel out the total floor area into fuel partitions where complicated footprints can be substituted with rectangles. Refrigerated warehouse space for frozen and refrigerated spaces will be drawn.

| Title of drawing      |  |
|-----------------------|--|
| Number of Floors      |  |
| Drawing Total Area    |  |
| Include in Total Area |  |