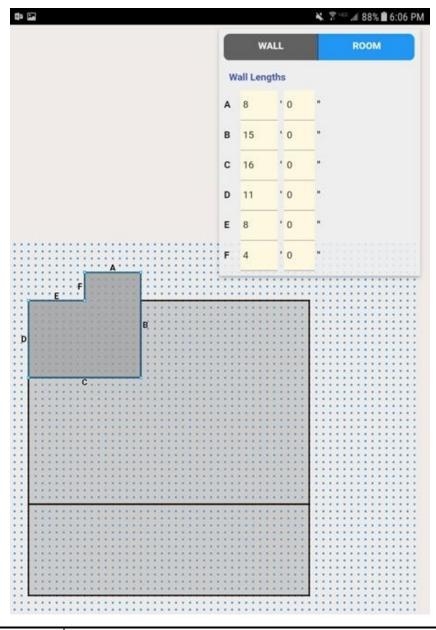

### Table 20 – Survey-Site/Building Footprint Shapes (Section 5.1.12.1)

The user will draw the building footprint on the CEUS Tool. Then the user will divide the building into heating and cooling fuel type partitions. This sketch is used to calculate total floor area for each floor (the CEUS Tool can accommodate multiple floors) and to break HVAC fuel type partitions. So, we stress that this is not a physical floor plan, but rather a means to parcel out the total floor area into fuel partitions where complicated footprints can be substituted with rectangles. Refrigerated warehouse space for frozen and refrigerated spaces will be drawn.

| Title of drawing      | footprints_title_n        |  |
|-----------------------|---------------------------|--|
| Number of Floors      | footprints_floors_n       |  |
| Drawing Total Area    | footprints_drawing_area_n |  |
| Include in Total Area | [transient field]         |  |